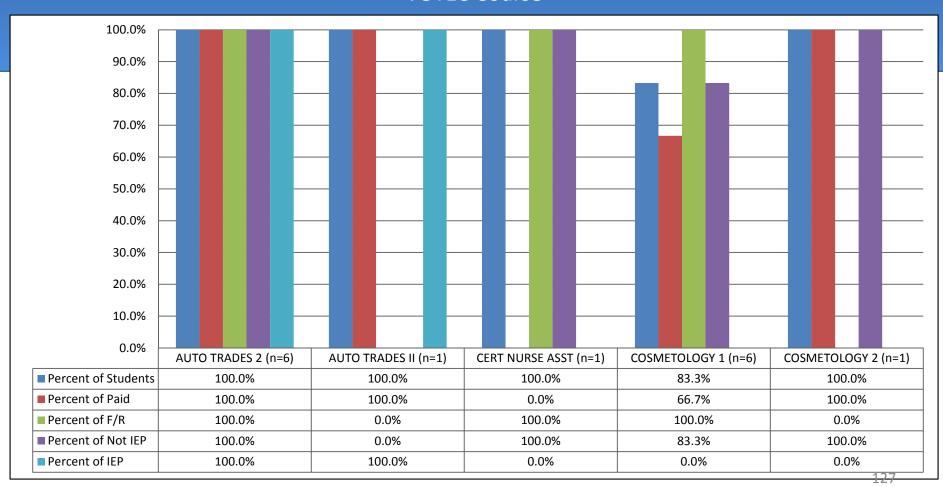

### High School 4<sup>th</sup> Quarter Academic Progress Report

- ✓ Report Card Grades by subject
- ✓ Attendance
- ✓ Discipline Referrals

#### High School Students 4<sup>th</sup> Quarter Percent of Students Passing Classes