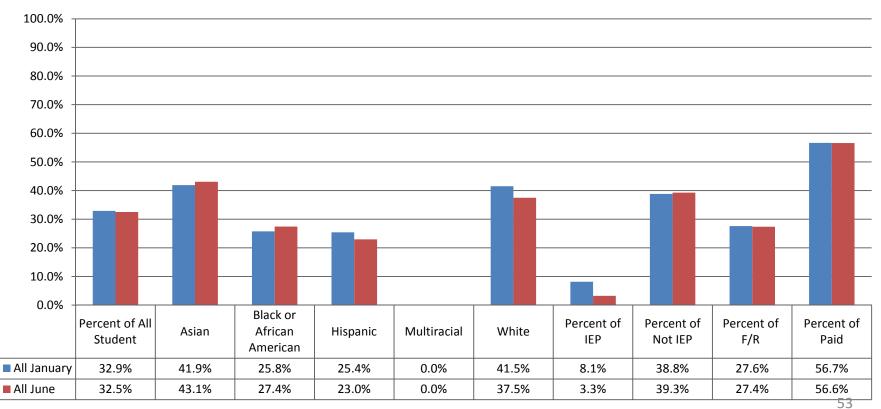

#### **Fountas & Pinnell Kindergarten January-June Comparison Percent of Students Meeting or Exceeding Grade Level Reading Expectations**