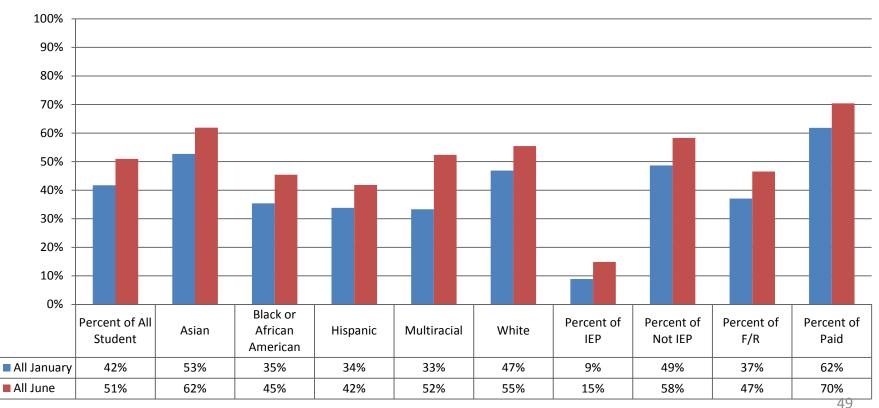

ts 4<sup>th</sup> Quarter Percent Passing by Fine Arts Course





#### Middle School Students 4<sup>th</sup> Quarter Percent Passing by Fine Arts Course





#### Middle School Students 4<sup>th</sup> Quarter Percent Passing by Health and Physical Education Course





### Middle School Students 4<sup>th</sup> Quarter Percent Passing by Health and Physical Education Course





#### Grade 7 & 8 4<sup>th</sup> Quarter Attendance Data 2012-2013





#### Grade 7 & 8 4<sup>th</sup> Quarter Discipline Referral Data 2012-2013





#### Assessments 2012-13

- ✓ SCSD ELA Interim Assessments Grades 3-8
- ✓ NYS ELA 3-8
- ✓ NYS Math 3-8



#### **Schenectady City School District ELA Interim Assessment Grades 3-8** January to June Comparison **Percent of Students Meeting or Exceeding Proficiency**





#### **Schenectady City School District ELA Interim Assessment- Grade 3 January to June Comparison Percent of Students Meeting or Exceeding Proficiency**





# Schenectady City School District ELA Interim Assessment- Grade 4 January to June Comparison Percent of Students Meeting or Exceeding Proficiency





#### **Schenectady City School District ELA Interim Assessment- Grade 5 January to June Comparison Percent of Students Meeting or Exceeding Proficiency**





#### **Schenectady City School District ELA Interim Assessment- Grade 6 January to June Comparison Percent of Students Meeting or Exceeding Proficiency**





#### **Schenectady City School District ELA Interim Assessment- Grade 7 January to June Comparison Percent of Students Meeting or Exceeding Proficiency**





#### **S