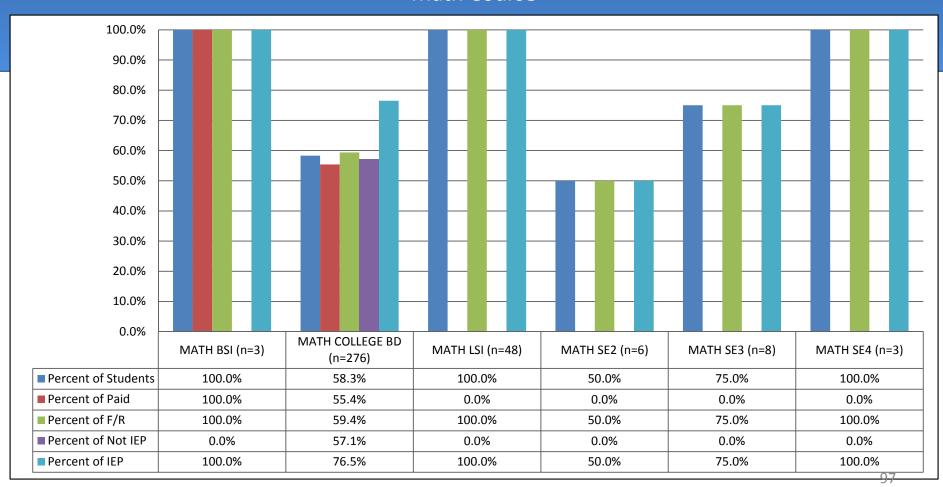

## High School Students 4<sup>th</sup> Quarter Percent Passing by All Subject Areas