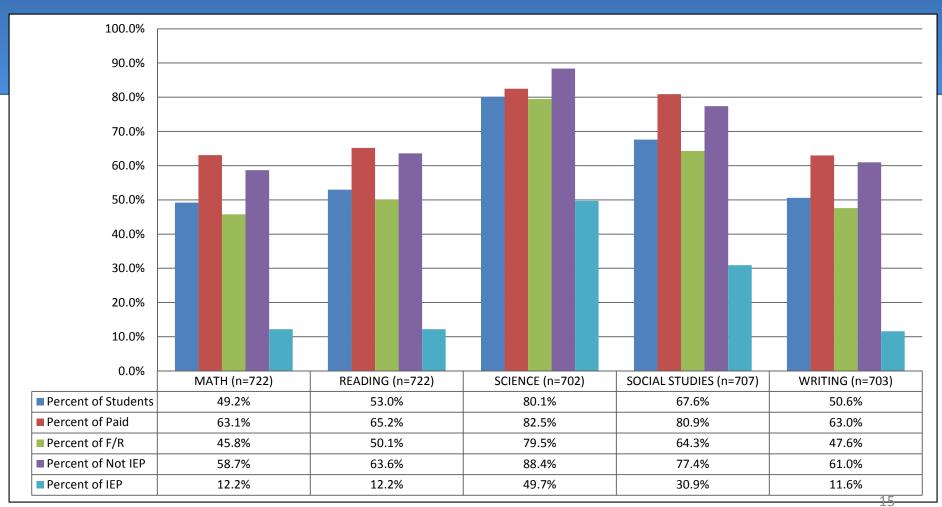

## Middle School Students 4<sup>th</sup> Quarter Percent Passing by All Subject Areas