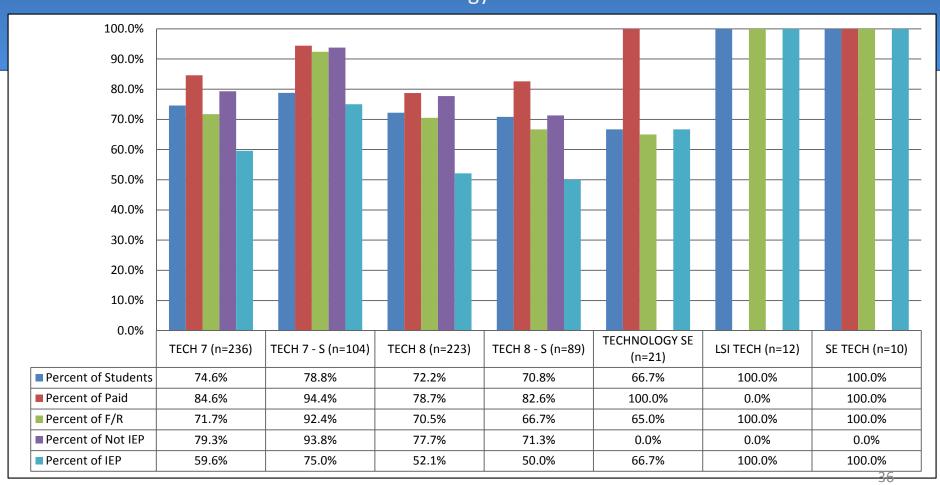

## Middle School Students 4<sup>th</sup> Quarter Percent Passing by All Subject Areas