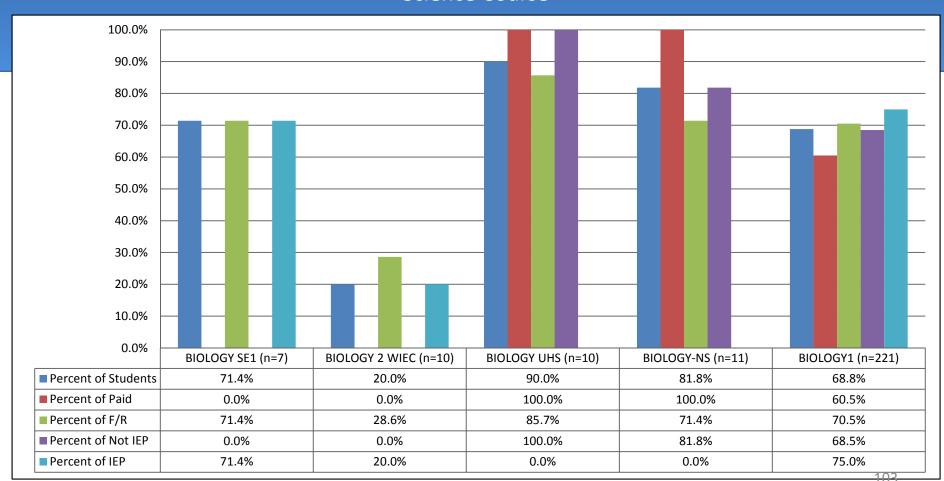

## High School Students 4<sup>th</sup> Quarter Percent Passing by All Subject Areas