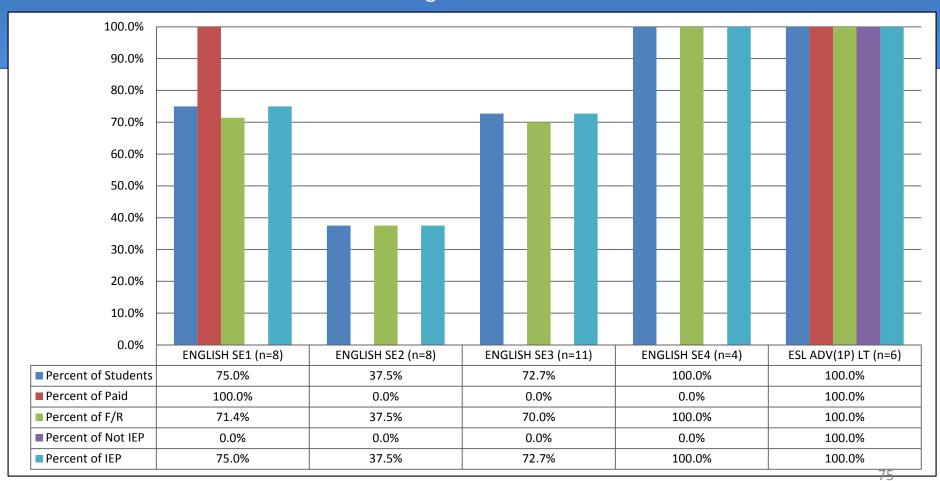

#### **High School Students** 4<sup>th</sup> Quarter Percent Passing by All Subject Areas

## High School Students 4<sup>th</sup> Quarter Percent Passing by All Subject Areas