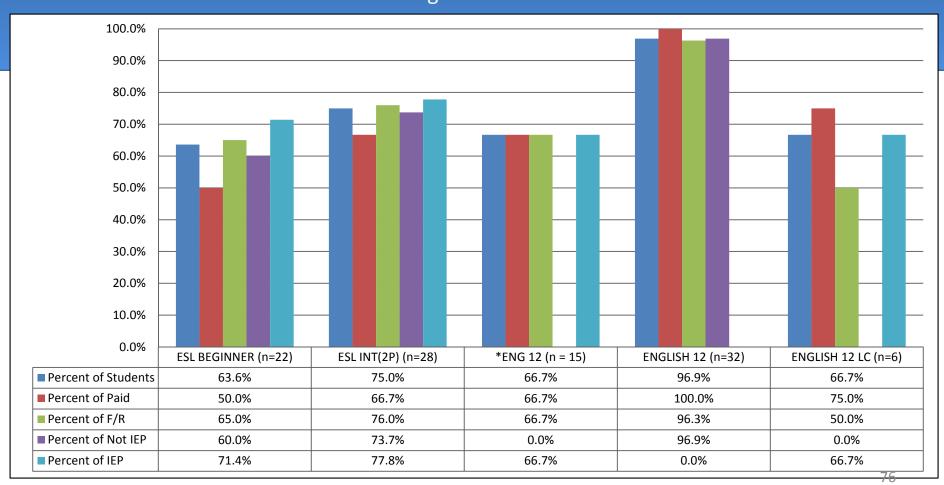

#### **High School Students** 4<sup>th</sup> Quarter Percent Passing by All Subject Areas

## High School Students 4<sup>th</sup> Quarter Percent Passing by All Subject Areas