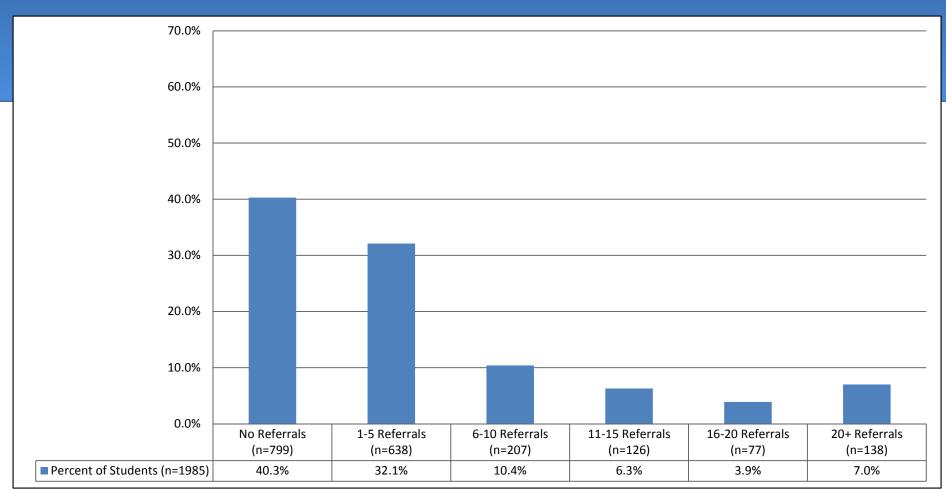

# High School Students 4<sup>th</sup> Quarter Percent Passing by Family and Consumer Sciences Course





# High School Students 4<sup>th</sup> Quarter Percent Passing by Family and Consumer Sciences Course

















































































# High School Students 4<sup>th</sup> Quarter Percent Passing by Physical Education Course





# High School Students 4<sup>th</sup> Quarter Percent Passing by Physical Education Course





















































































































































#### Grade 9-12 4<sup>th</sup> Quarter Attendance Data 2012-2013





#### Grade 9-12 4<sup>th</sup> Quarter Discipline Referral Data 2012-2013





### Regents Exams June 2012-June 2013 Comparison

- ✓ English
- ✓ Algebra
- √ Geometry
- ✓ Trigonometry
- ✓ Global History
- √ US History
- √ Biology
- √ Earth Science
- ✓ Chemistry
- ✓ Physics



### English Regents Exam June 2012 to June 2013 Comparison





### Algebra Regents Exam June 2012 to June 2013 Comparison





### Geometry Regents Exam June 2012 to June 2013 Comparison





### Trigonometry Regents Exam June 2012 to June 2013 Comparison





### Global History Regents Exam June 2012 to June 2013 Comparison





### US History Regents Exam June 2012 to June 2013 Comparison





### Biology Regents Exam June 2012 to June 2013 Comparison





### Earth Science Regents Exam June 2012 to June 2013 Comparison





#### Chemistry Regents Exam June 2012 to June 2013 Comparison