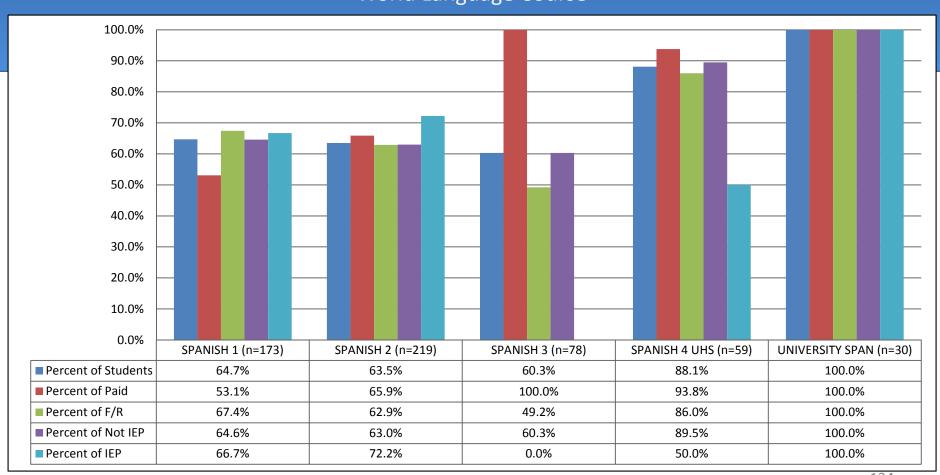

#### Middle School Students 4<sup>th</sup> Quarter Percent Passing by World Language Course

## Middle School Students 4<sup>th</sup> Quarter Percent Passing by World Language Course