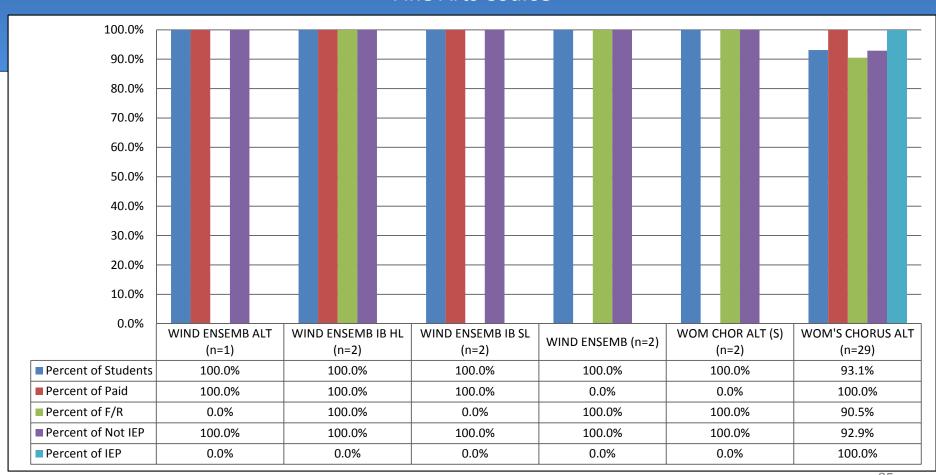

#### Middle School Students 4<sup>th</sup> Quarter Percent Passing by Fine Arts Course