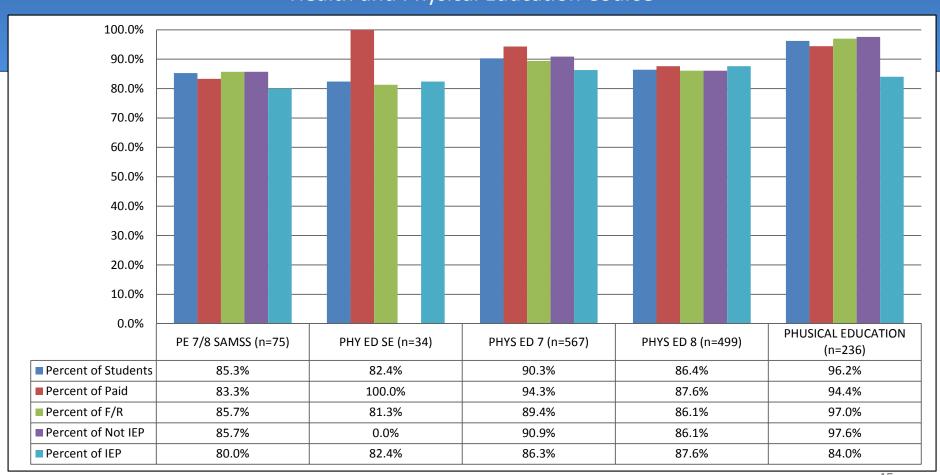

# High School Students 4<sup>th</sup> Quarter Percent Passing by Physical Education Course