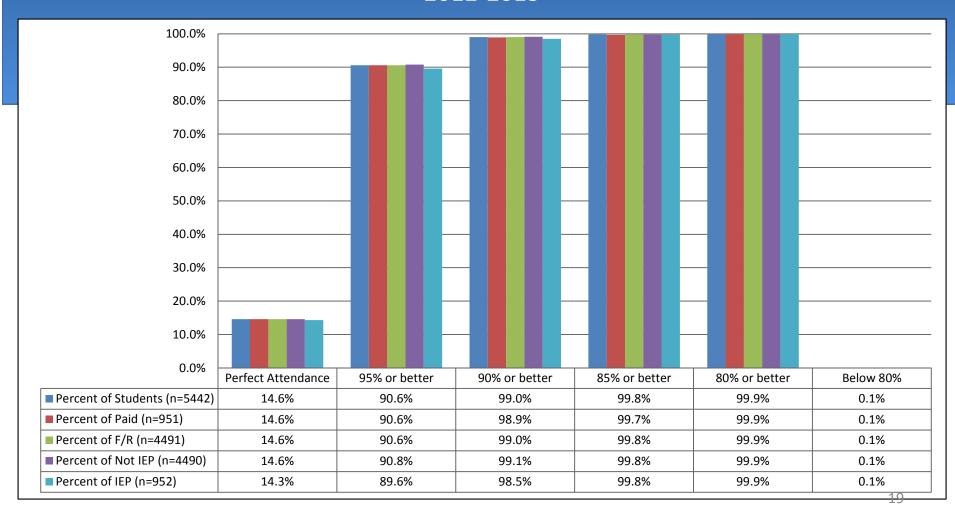

irector, Planning and Accountability



### Elementary Fourth Quarter Academic Progress Report

- ✓ Reading levels
- ✓ Report Card Grades by grade level and subject
- ✓ Attendance
- ✓ Discipline Referrals



#### **Fountas & Pinnell Kindergarten January-June Comparison Percent of Students Meeting or Exceeding Grade Level Reading Expectations**





# Fountas & Pinnell Fall and Spring Comparison- Grades 1-6 Percent of Students Meeting or Exceeding Grade Level Reading Expectations





### Kindergarten – 4th quarter Percent of Students Meeting or Exceeding Grade Level Expectations





### Kindergarten – 4th quarter Percent of Students Meeting or Exceeding Grade Level Expectations





















































#### K-6 Attendance 4<sup>th</sup> Quarter Data 2012-2013





#### K-6 Discipline Referrals 4<sup>th</sup> Quarter Data 2012-2013





## Middle School 4<sup>th</sup> Quarter Academic Progress Report

- ✓ Report Card Grades by subject
- ✓ Attendance
- ✓ Discipline Referrals



### Middle School Students 4<sup>th</sup> Quarter Percent of Students Passing Classes





## Middle School Students 4<sup>th</sup> Quarter Percent Passing by All Subject Areas





## Middle School Students 4<sup>th</sup> Quarter Percent Passing by All Subject Areas





















































#### Middle School Students 4<sup>th</sup> Quarter Percent Passing by World Language Course





## Middle School Students 4<sup>th</sup> Quarter Percent Passing by World Language Course





### Middle School Students 4<sup>th</sup> Quarter Percent Passing b