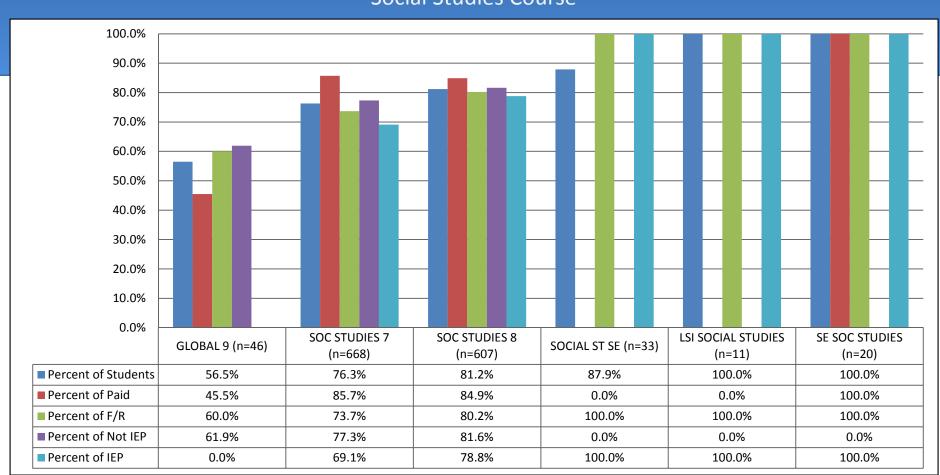

## Middle School Students 4<sup>th</sup> Quarter Percent Passing by All Subject Areas