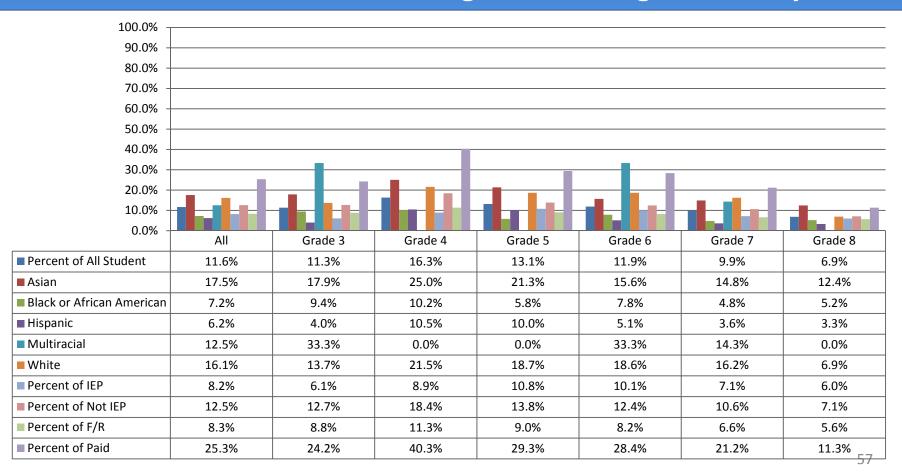

### Kindergarten – 4th quarter Percent of Students Meeting or Exceeding Grade Level Expectations