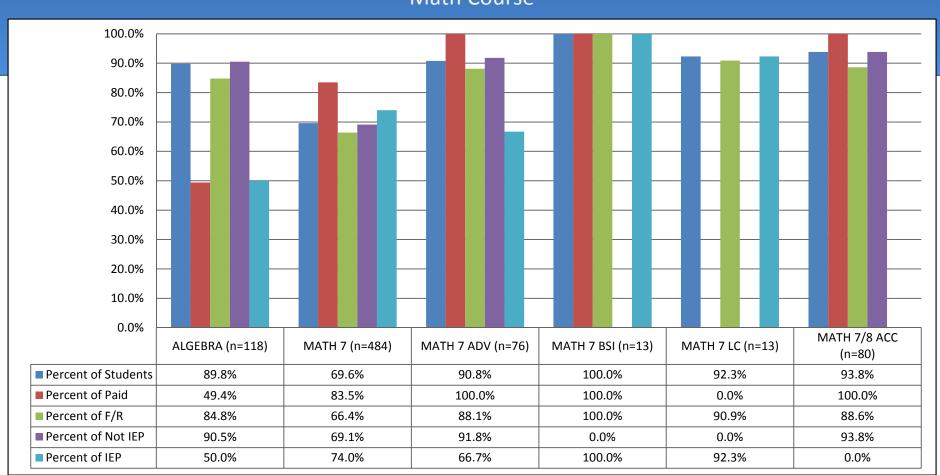

### Middle School Students 4<sup>th</sup> Quarter Percent of Students Passing Classes

## Middle School Students 4<sup>th</sup> Quarter Percent Passing by All Subject Areas