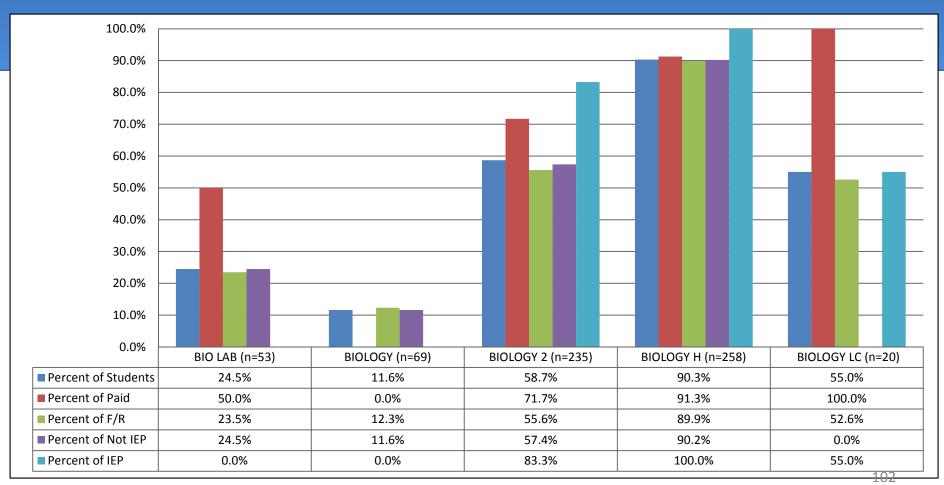

## High School Students 4<sup>th</sup> Quarter Percent Passing by All Subject Areas