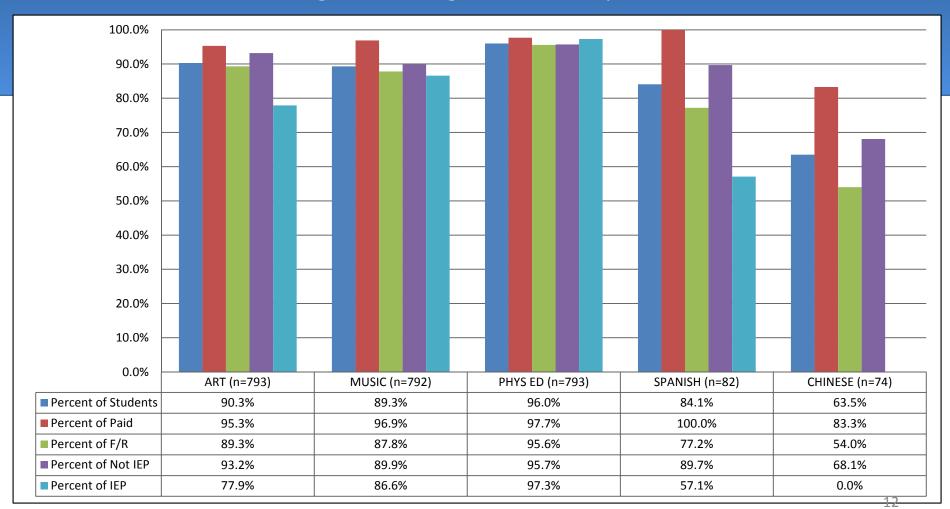

#### Middle School Students 4<sup>th</sup> Quarter Percent Passing by Fine Arts Course