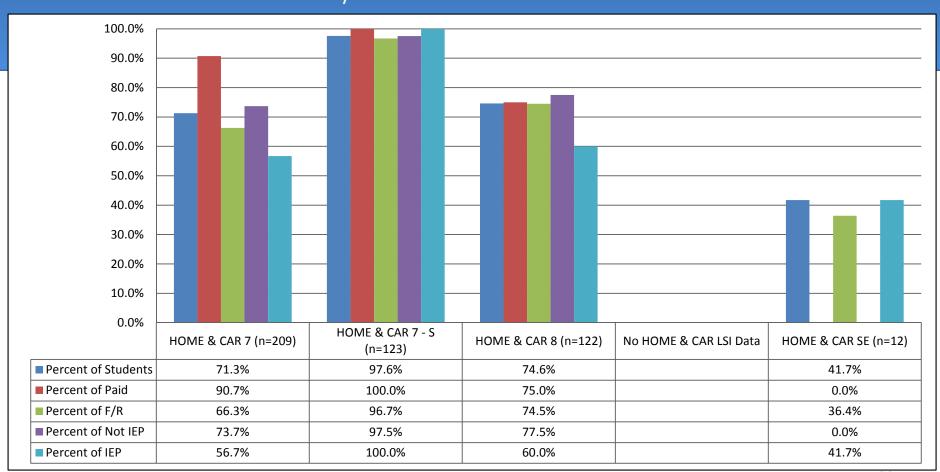

### Middle School Students 4<sup>th</sup> Quarter Percent Passing by Family and Consumer Science Course