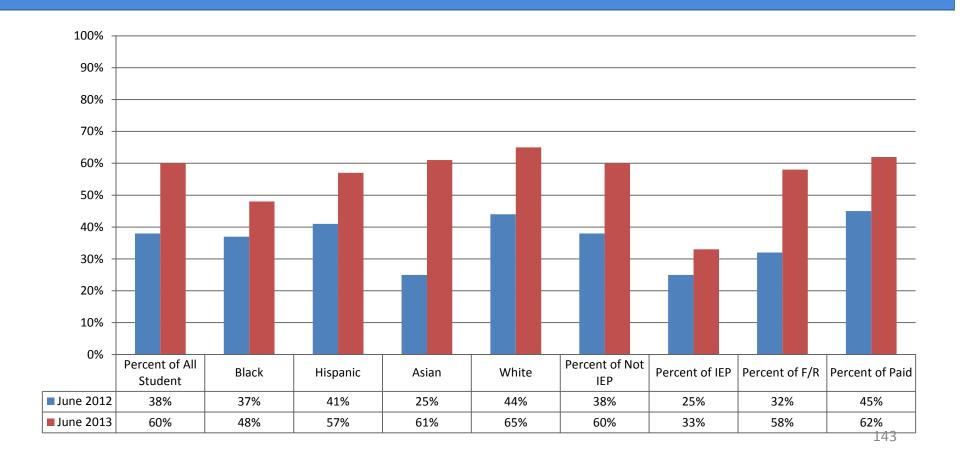

### Middle School Students 4<sup>th</sup> Quarter Percent of Students Passing Classes