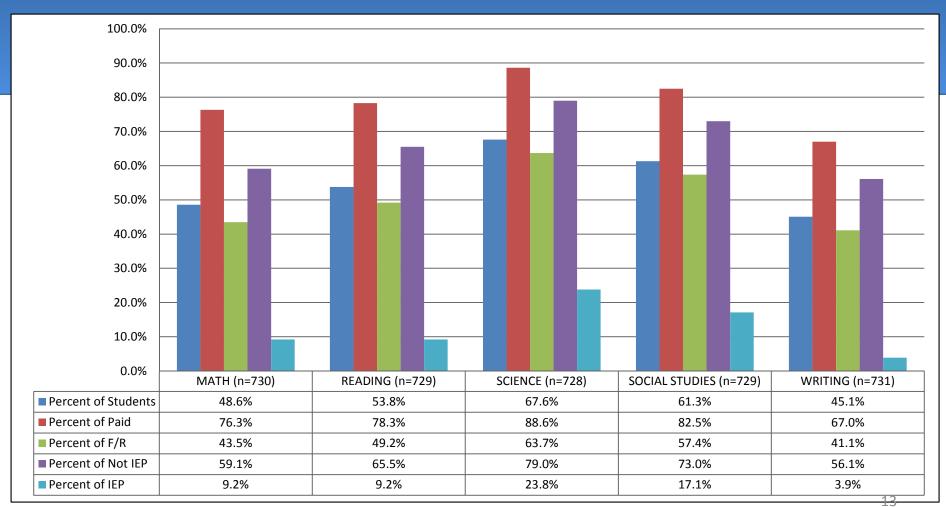

## High School Students 4<sup>th</sup> Quarter Percent Passing by All Subject Areas