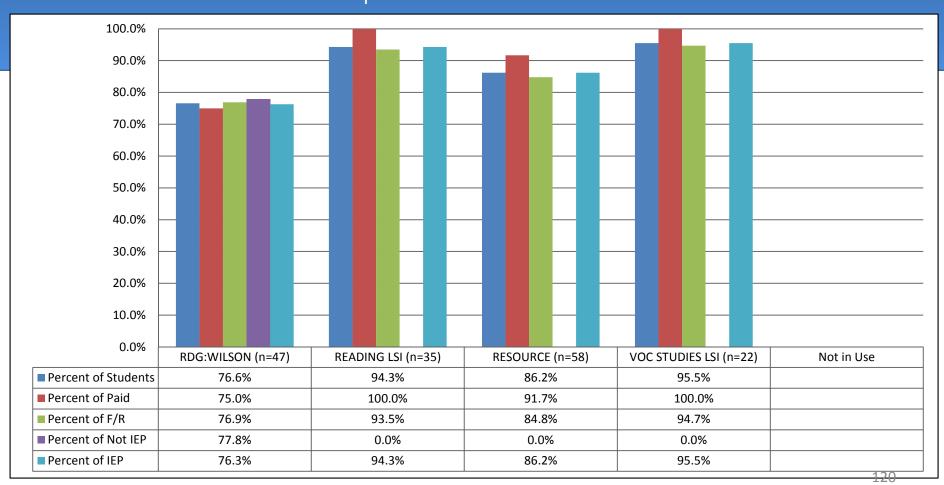

# High School Students 4<sup>th</sup> Quarter Percent Passing by Family and Consumer Sciences Course