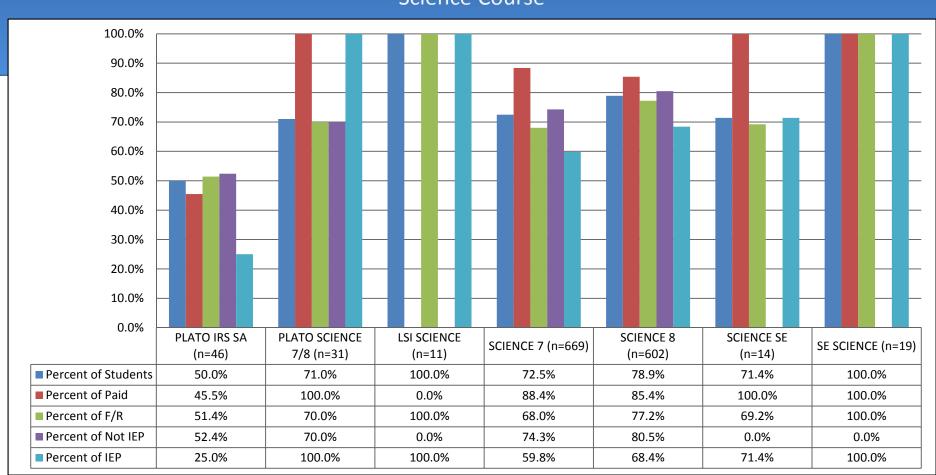

## Middle School Students 4<sup>th</sup> Quarter Percent Passing by All Subject Areas