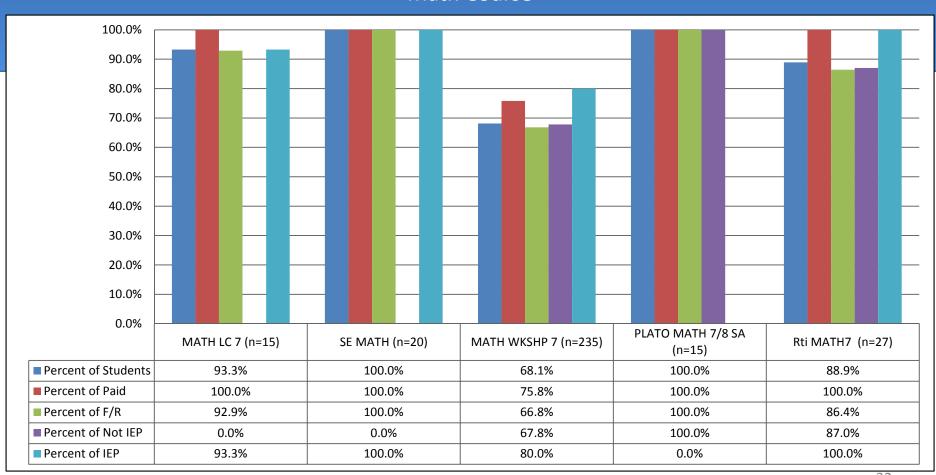

## Middle School Students 4<sup>th</sup> Quarter Percent Passing by All Subject Areas