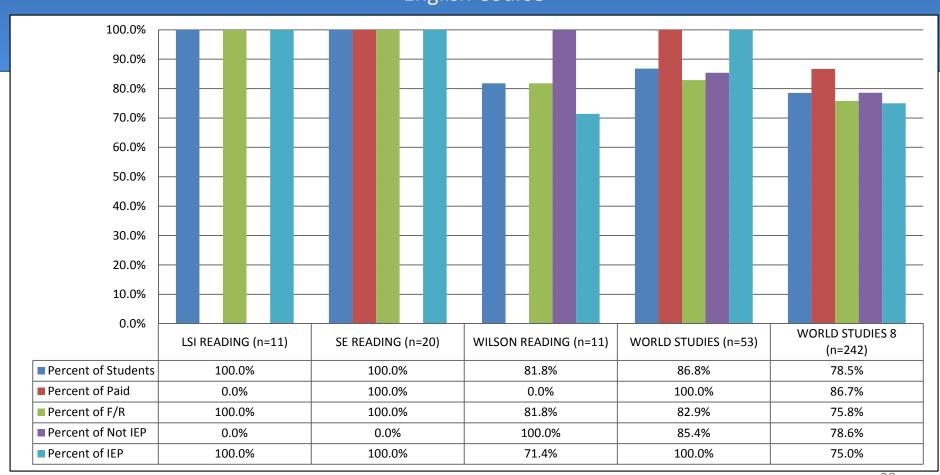

#### Middle School Students 4<sup>th</sup> Quarter Percent Passing by World Language Course

## Middle School Students 4<sup>th</sup> Quarter Percent Passing by World Language Course