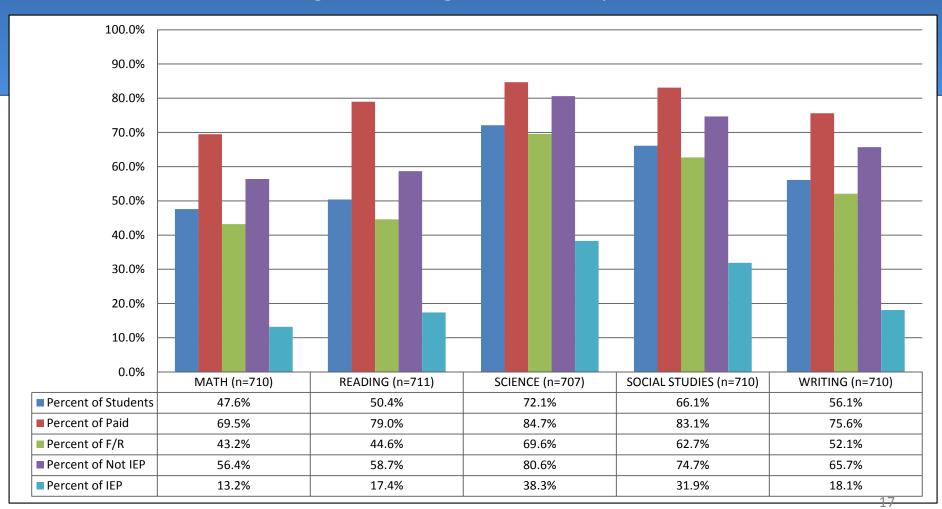

#### **High School Students** 4<sup>th</sup> Quarter Percent Passing by All Subject Areas

## High School Students 4<sup>th</sup> Quarter Percent Passing by All Subject Areas