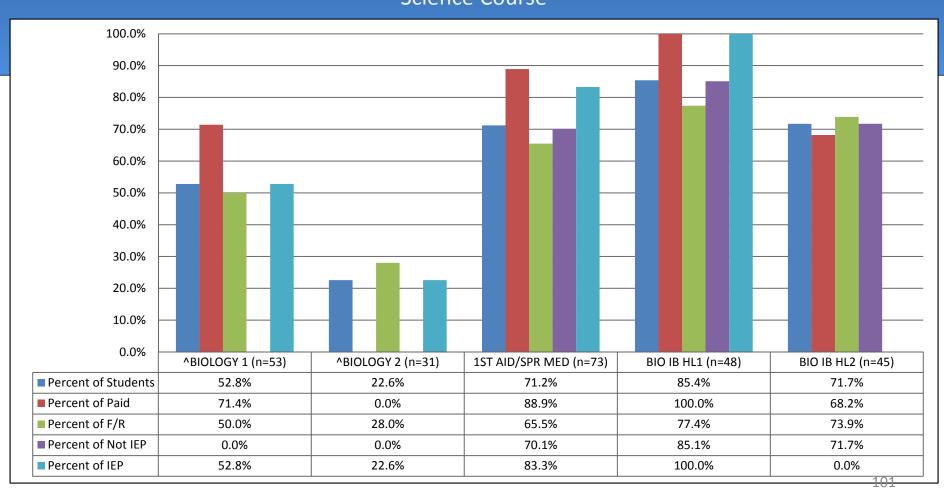

chool Students** 4<sup>th</sup> Quarter Percent Passing by All Subject Areas





## High School Students 4<sup>th</sup> Quarter Percent Passing by All Subject Areas





## High School Students 4<sup>th</sup> Quarter Percent Passing by All Subject Areas

































































# High School Students 4<sup>th</sup> Quarter Percent Passing by Family and Consumer Sciences Course





# High School Students 4<sup>th</sup> Quarter Percent Passing by Family and Consumer Sciences Course

















































































# High School Students 4<sup>th</sup> Quarter Percent Passing by Physical Education Course





# High School Students 4<sup>th</sup> Quarter Percent Passing by Physical Education Course





















































































































































#### Grade 9-12 4<sup>th</sup> Quarter Attendance Data 2012-2013





#### Grade 9-12 4<sup>th</sup> Quarter Discipline Referral Data 2012-2013





### Regents Exams June 2012-June 2013 Comparison

- ✓ English
- ✓ Algebra
- √ Geometry
- ✓ Trigonometry
- ✓ Global History
- √ US History
- √ Biology
- √ Earth Science
- ✓ Chemistry
- ✓ Physics



### English Regents Exam June 2012 to June 2013 Comparison





### Algebra Regents Exam June 2012 to June 2013 Comparison





### Geometry Regents Exam June 2012 to June 2013 Comparison





### Trigonometry Regents Exam June 2012 to June 2013 Comparison





### Global History Regents Exam June 2012 to Jun