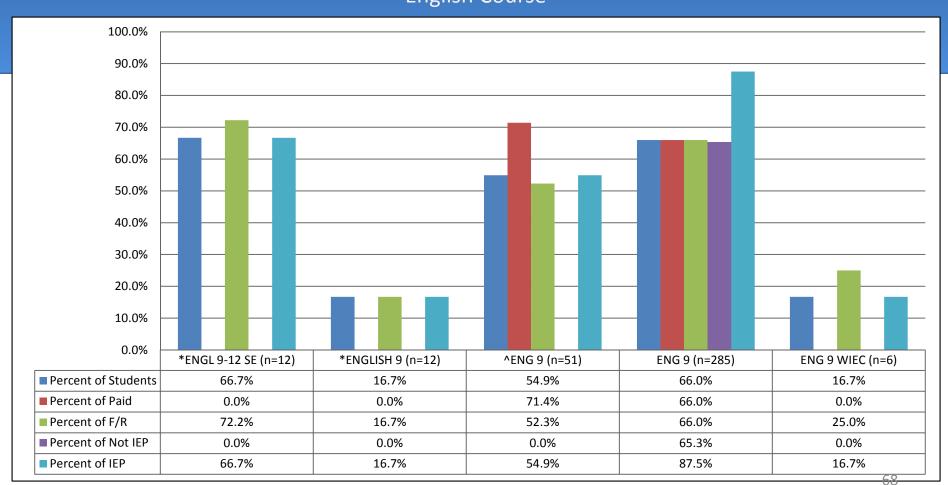

#### **High School Students** 4<sup>th</sup> Quarter Percent Passing by All Subject Areas

## High School Students 4<sup>th</sup> Quarter Percent Passing by All Subject Areas