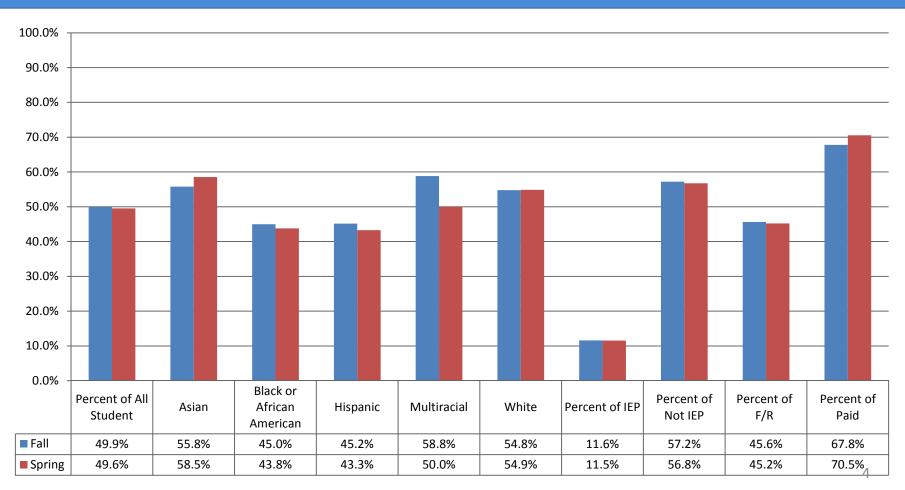

# Fountas & Pinnell Fall and Spring Comparison- Grades 1-6 Percent of Students Meeting or Exceeding Grade Level Reading Expectations