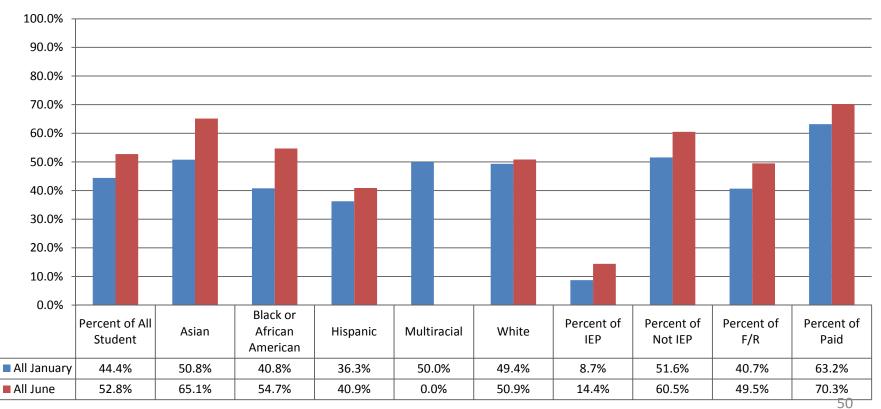

#### Middle School Students 4<sup>th</sup> Quarter Percent Passing by Health and Physical Education Course





### Middle School Students 4<sup>th</sup> Quarter Percent Passing by Health and Physical Education Course





#### Grade 7 & 8 4<sup>th</sup> Quarter Attendance Data 2012-2013





#### Grade 7 & 8 4<sup>th</sup> Quarter Discipline Referral Data 2012-2013





#### Assessments 2012-13

- ✓ SCSD ELA Interim Assessments Grades 3-8
- ✓ NYS ELA 3-8
- ✓ NYS Math 3-8



#### **Schenectady City School District ELA Interim Assessment Grades 3-8** January to June Comparison **Percent of Students Meeting or Exceeding Proficiency**





#### **Schenectady City School District ELA Interim Assessment- Grade 3 January to June Comparison Percent of Students Meeting or Exceeding Proficiency**





# Schenectady City School District ELA Interim Assessment- Grade 4 January to June Comparison Percent of Students Meeting or Exceeding Proficiency





#### **Schenectady City School District ELA Interim Assessment- Grade 5 January to June Comparison Percent of Students Meeting or Exceeding Proficiency**





#### **Schenectady City School District ELA Interim Assessment- Grade 6 January to June Comparison Percent of Students Meeting or Exceeding Proficiency**





#### **Schenectady City School District ELA Interim Assessment- Grade 7 January to June Comparison Percent of Students Meeting or Exceeding Proficiency**





#### **Schenectady City School District ELA Interim Assessment- Grade 8 January to June Comparison Percent of Students Meeting or Exceeding Proficiency**



#### Schen