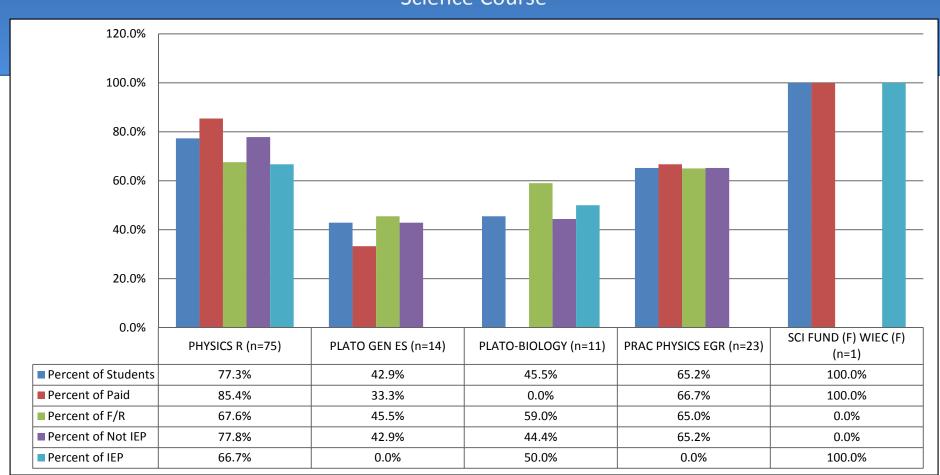

## High School Students 4<sup>th</sup> Quarter Percent Passing by All Subject Areas