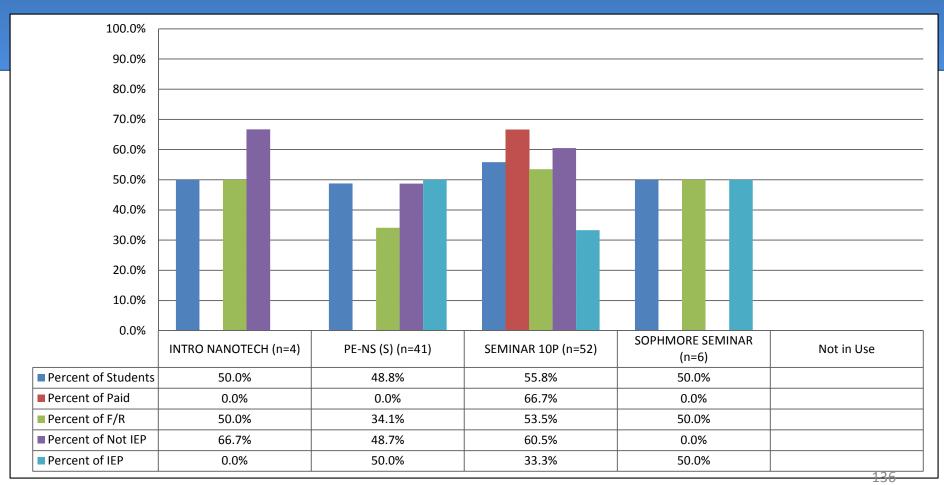

#### Middle School Students 4<sup>th</sup> Quarter Percent Passing by Health and Physical Education Course

### Middle School Students 4<sup>th</sup> Quarter Percent Passing by Health and Physical Education Course