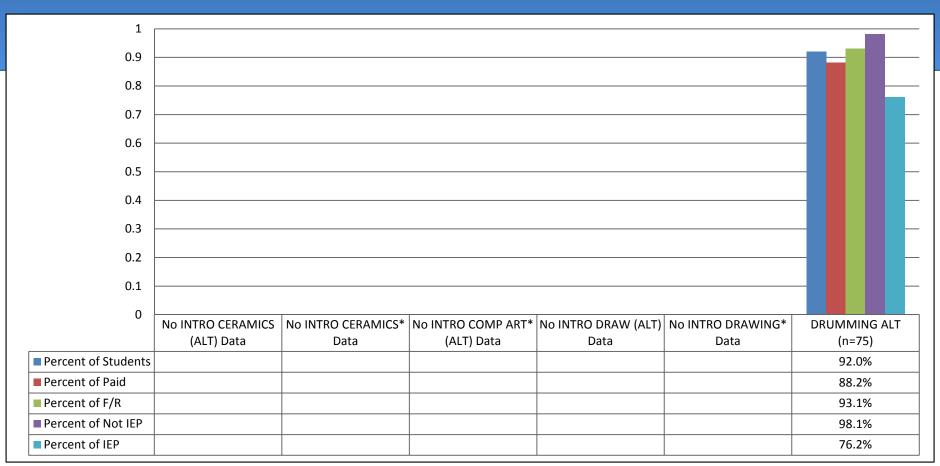

#### Middle School Students 4<sup>th</sup> Quarter Percent Passing by Fine Arts Course