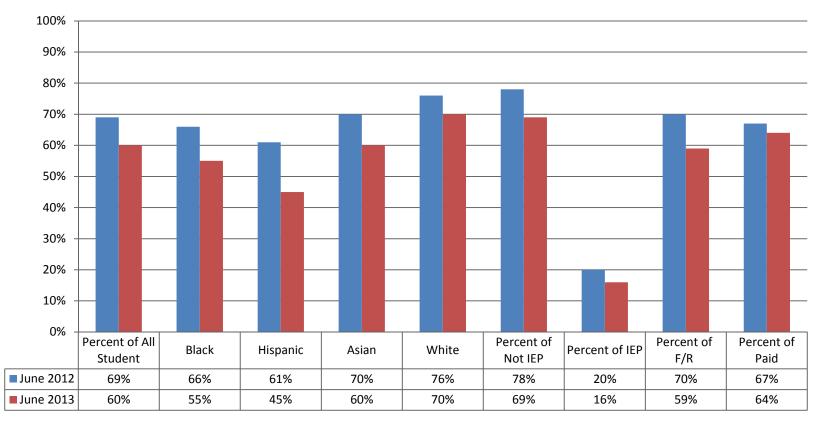

# High School Students 4<sup>th</sup> Quarter Percent Passing by Physical Education Course





# High School Students 4<sup>th</sup> Quarter Percent Passing by Physical Education Course





















































































































































#### Grade 9-12 4<sup>th</sup> Quarter Attendance Data 2012-2013





#### Grade 9-12 4<sup>th</sup> Quarter Discipline Referral Data 2012-2013





### Regents Exams June 2012-June 2013 Comparison

- ✓ English
- ✓ Algebra
- √ Geometry
- ✓ Trigonometry
- ✓ Global History
- √ US History
- √ Biology
- √ Earth Science
- ✓ Chemistry
- ✓ Physics



### English Regents Exam June 2012 to June 2013 Comparison





### Algebra Regents Exam June 2012 to June 2013 Comparison





### Geometry Regents Exam June 2012 to June 2013 Comparison





### Trigonometry Regents Exam June 2012 to June 2013 Comparison





### Global History Regents Exam June 2012 to June 2013 Comparison





### US History Regents Exam June 2012 to June 2013 Comparison





### Biology Regents Exam June 2012 to June 2013 Comparison





### Earth Science Regents Exam June 2012 to June 2013 Comparison





#### Chemistry Regents Exam June 2012 to June 2013 Comparison





### Physics Regents Exam June 2012 to June 2013 Comparison





#### Questions