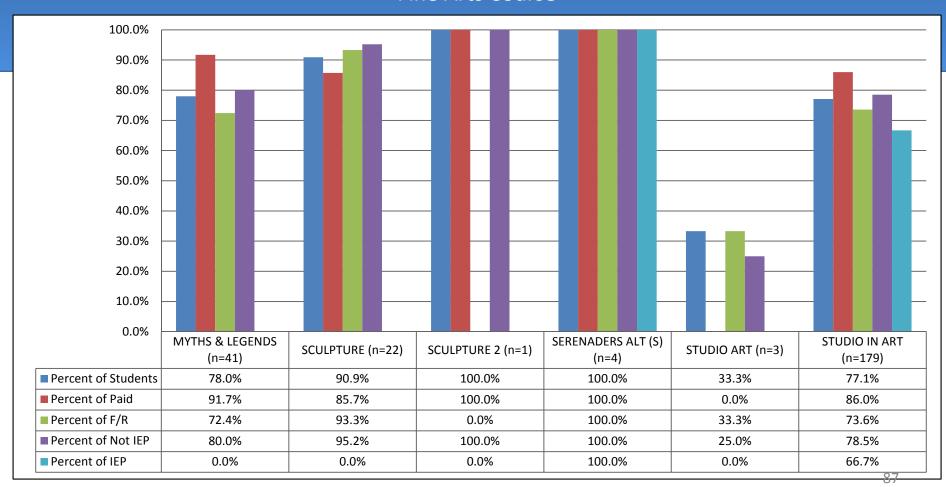

#### Middle School Students 4<sup>th</sup> Quarter Percent Passing by Fine Arts Course