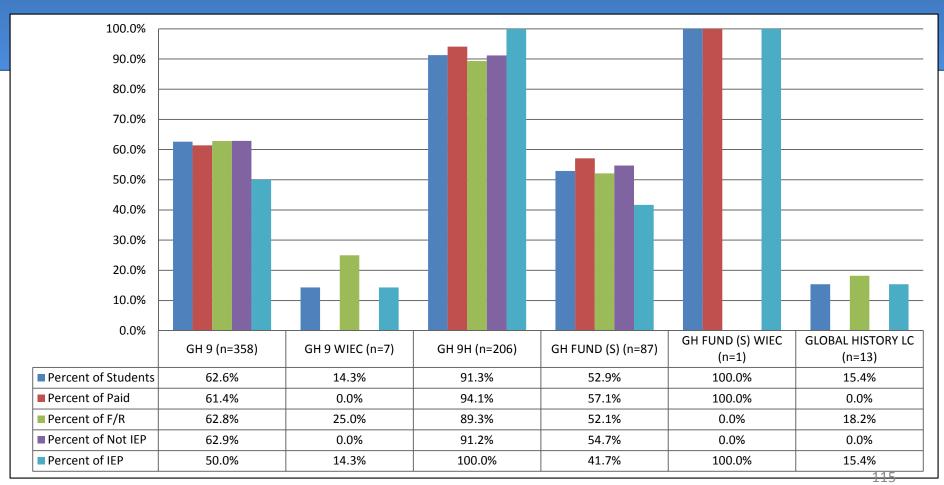

#### **High School Students** 4<sup>th</sup> Quarter Percent Passing by All Subject Areas

## High School Students 4<sup>th</sup> Quarter Percent Passing by All Subject Areas