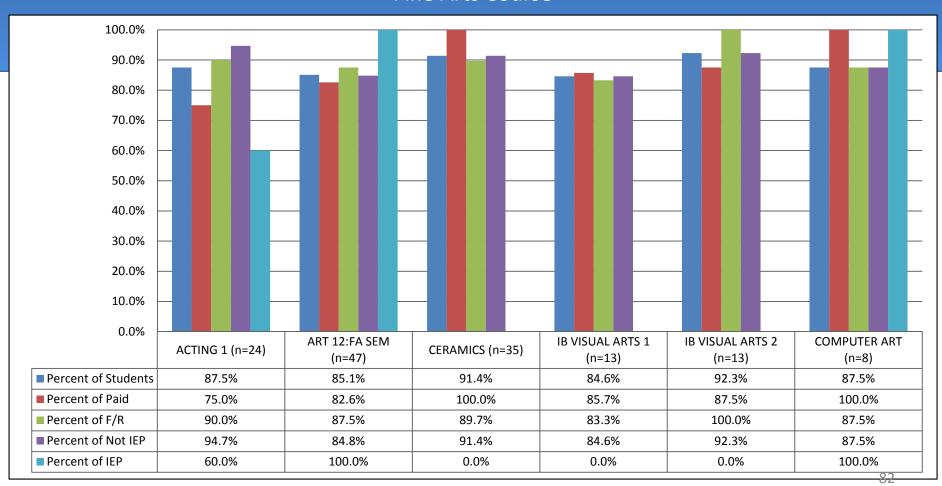

#### Middle School Students 4<sup>th</sup> Quarter Percent Passing by Fine Arts Course