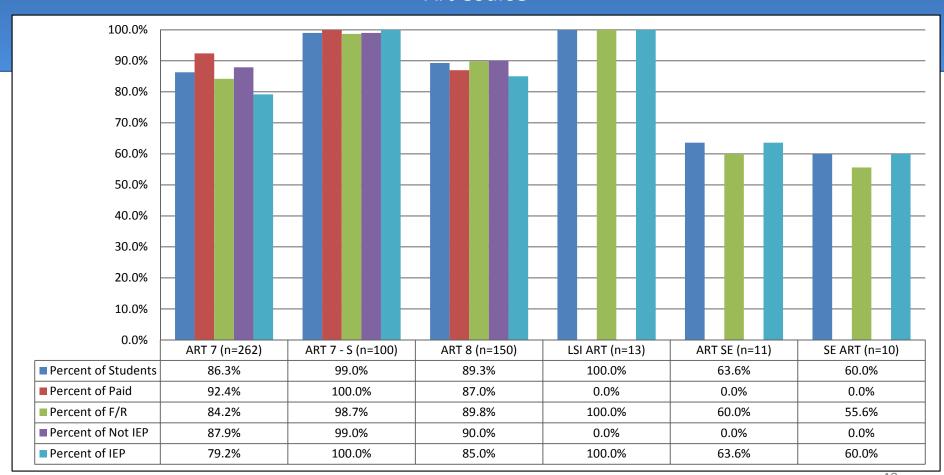

### Middle School Students 4<sup>th</sup> Quarter Percent Passing by Art Course

#### Middle School Students 4<sup>th</sup> Quarter Percent Passing by Fine Arts Course