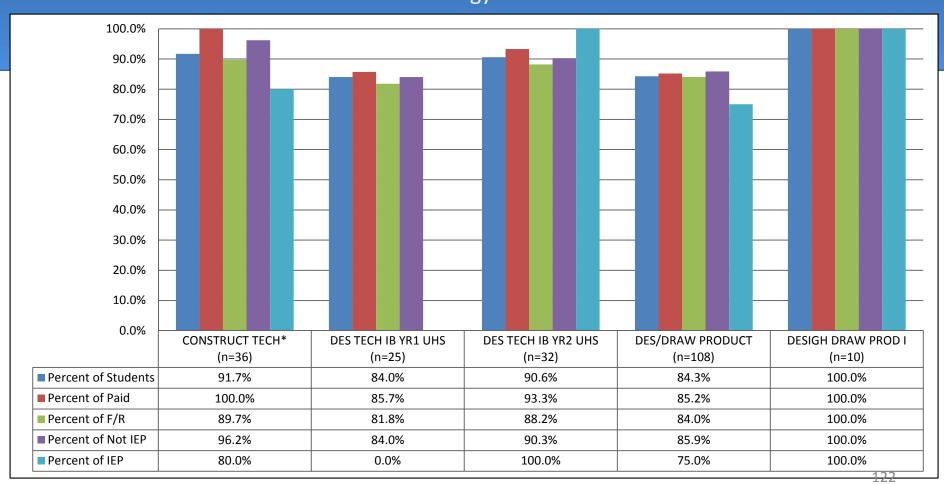

# High School Students 4<sup>th</sup> Quarter Percent Passing by Family and Consumer Sciences Course