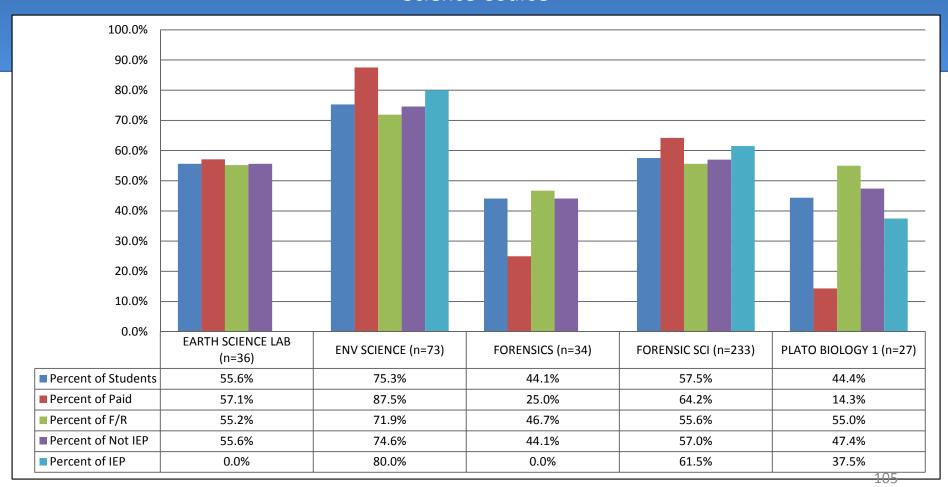

## High School Students 4<sup>th</sup> Quarter Percent Passing by All Subject Areas