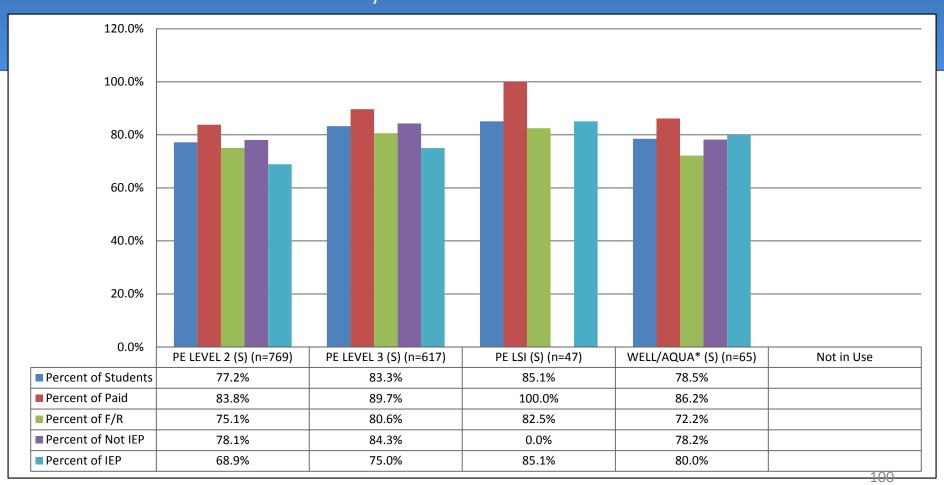

# High School Students 4<sup>th</sup> Quarter Percent Passing by Physical Education Course