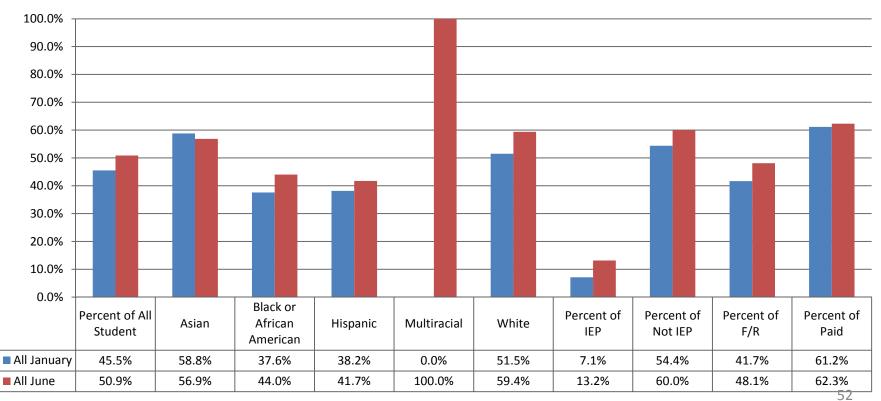

4<sup>th</sup> Quarter Discipline Referral Data 2012-2013





#### Assessments 2012-13

- ✓ SCSD ELA Interim Assessments Grades 3-8
- ✓ NYS ELA 3-8
- ✓ NYS Math 3-8



#### **Schenectady City School District ELA Interim Assessment Grades 3-8** January to June Comparison **Percent of Students Meeting or Exceeding Proficiency**





#### **Schenectady City School District ELA Interim Assessment- Grade 3 January to June Comparison Percent of Students Meeting or Exceeding Proficiency**





# Schenectady City School District ELA Interim Assessment- Grade 4 January to June Comparison Percent of Students Meeting or Exceeding Proficiency





#### **Schenectady City School District ELA Interim Assessment- Grade 5 January to June Comparison Percent of Students Meeting or Exceeding Proficiency**





#### **Schenectady City School District ELA Interim Assessment- Grade 6 January to June Comparison Percent of Students Meeting or Exceeding Proficiency**





#### **Schenectady City School District ELA Interim Assessment- Grade 7 January to June Comparison Percent of Students Meeting or Exceeding Proficiency**





#### **Schenectady City School District ELA Interim Assessment- Grade 8 January to June Comparison Percent of Students Meeting or Exceeding Proficiency**



#### Schenectady City School District NYS ELA Grades 3-8 Percent of Students Meeting or Exceeding Proficiency



#### Schenectady City School District NYS Math Grades 3-8 Percent of Students Meeting or Exceeding Proficiency





### High School 4<sup>th</sup> Quarter Academic Progress Report

- ✓ Report Card Grades by s