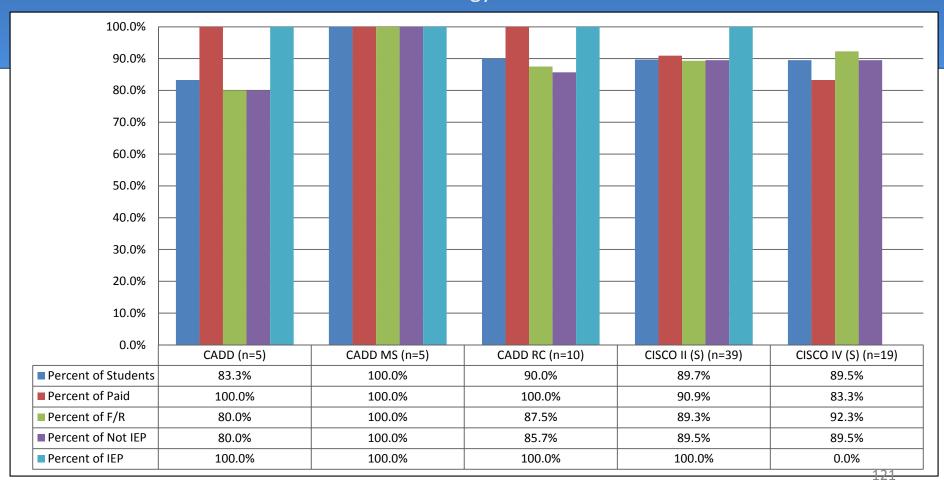

## Middle School Students 4<sup>th</sup> Quarter Percent Passing by All Subject Areas