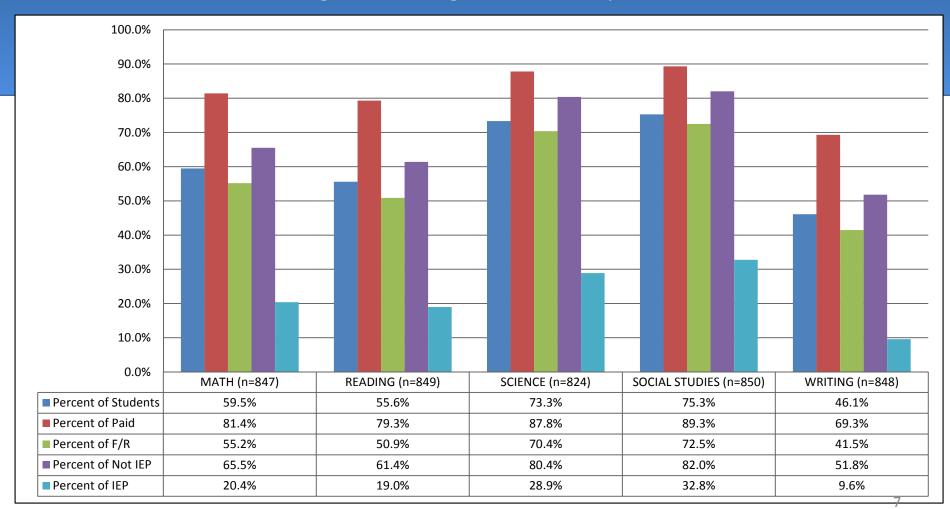

## Middle School Students 4<sup>th</sup> Quarter Percent Passing by All Subject Areas