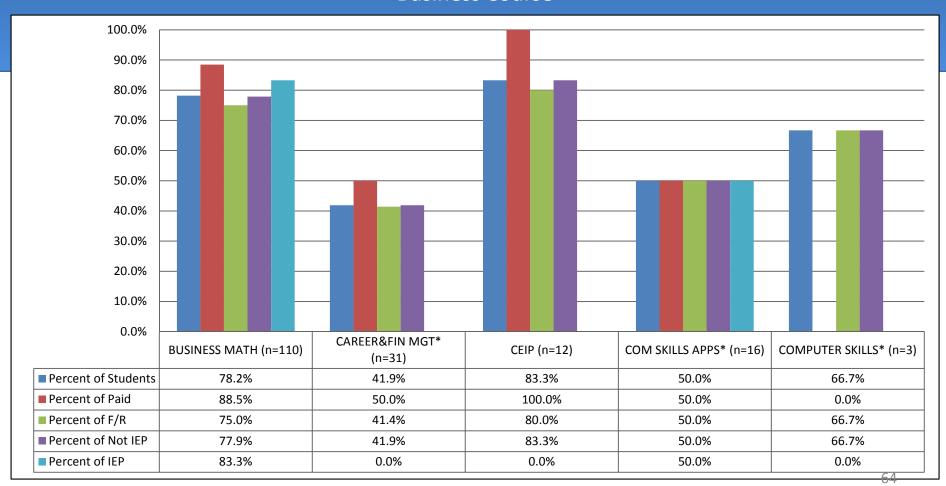

# High School Students 4<sup>th</sup> Quarter Percent Passing by Family and Consumer Sciences Course