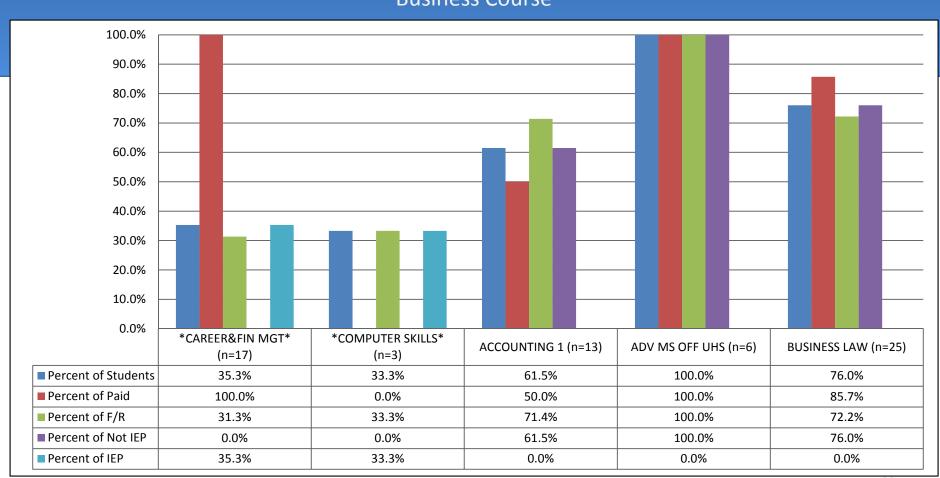

# High School Students 4<sup>th</sup> Quarter Percent Passing by Family and Consumer Sciences Course