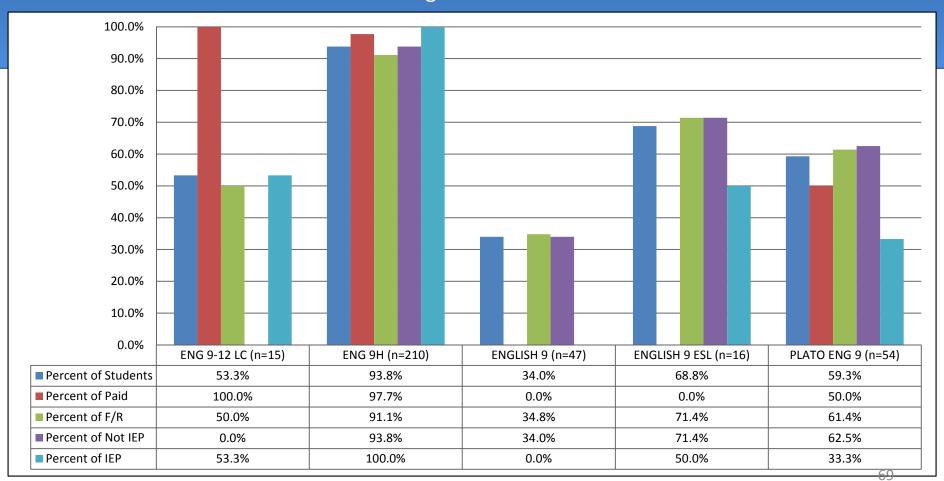

#### **High School Students** 4<sup>th</sup> Quarter Percent Passing by All Subject Areas

## High School Students 4<sup>th</sup> Quarter Percent Passing by All Subject Areas