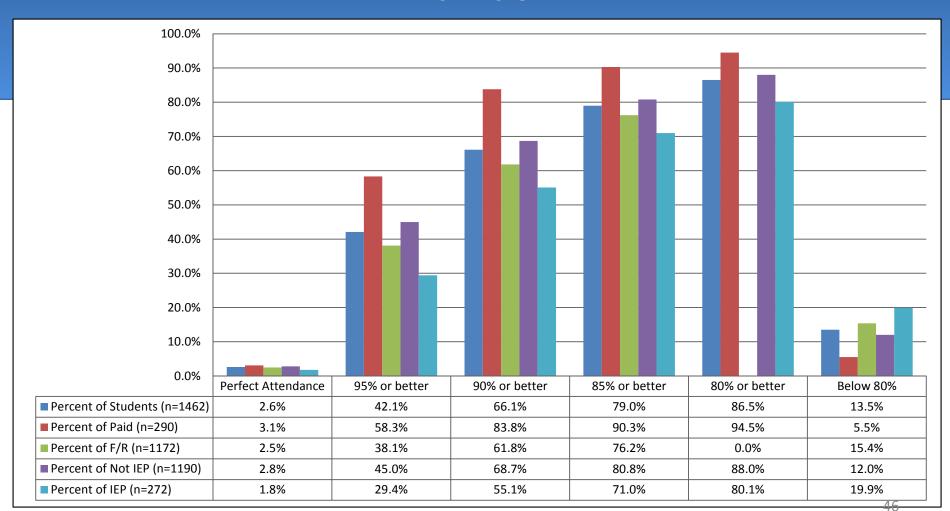

t Passing by World Language Course





### Middle School Students 4<sup>th</sup> Quarter Percent Passing by Family and Consumer Science Course





### Middle School Students 4<sup>th</sup> Quarter Percent Passing by Art Course





#### Middle School Students 4<sup>th</sup> Quarter Percent Passing by Fine Arts Course





#### Middle School Students 4<sup>th</sup> Quarter Percent Passing by Fine Arts Course





#### Middle School Students 4<sup>th</sup> Quarter Percent Passing by Fine Arts Course





#### Middle School Students 4<sup>th</sup> Quarter Percent Passing by Health and Physical Education Course





### Middle School Students 4<sup>th</sup> Quarter Percent Passing by Health and Physical Education Course





#### Grade 7 & 8 4<sup>th</sup> Quarter Attendance Data 2012-2013





#### Grade 7 & 8 4<sup>th</sup> Quarter Discipline Referral Data 2012-2013





#### Assessments 2012-13

- ✓ SCSD ELA Interim Assessments Grades 3-8
- ✓ NYS ELA 3-8
- ✓ NYS Math 3-8



#### **Schenectady City School District ELA Interim Assessment Grades 3-8** January to June Comparison **Percent of Students Meeting or Exceeding Proficiency**





#### **Schenectady City School District ELA Interim Assessment- Grade 3 January to June Comparison Percent of Students Meeting or Exceeding Proficiency**





# Schenectady City School District ELA Interim Assessment- Grade 4 January to June Comparison Percent of Students Meeting or Exceeding Proficiency





#### **Schenectady City School District ELA Interim Assessment- Grade 5 January to June Comparison Percent of Students Meeting or Exce