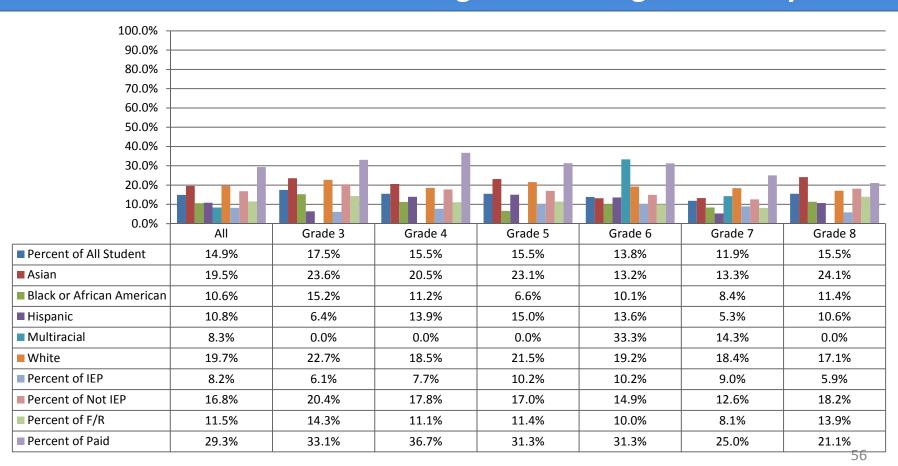

### Middle School Students 4<sup>th</sup> Quarter Percent of Students Passing Classes