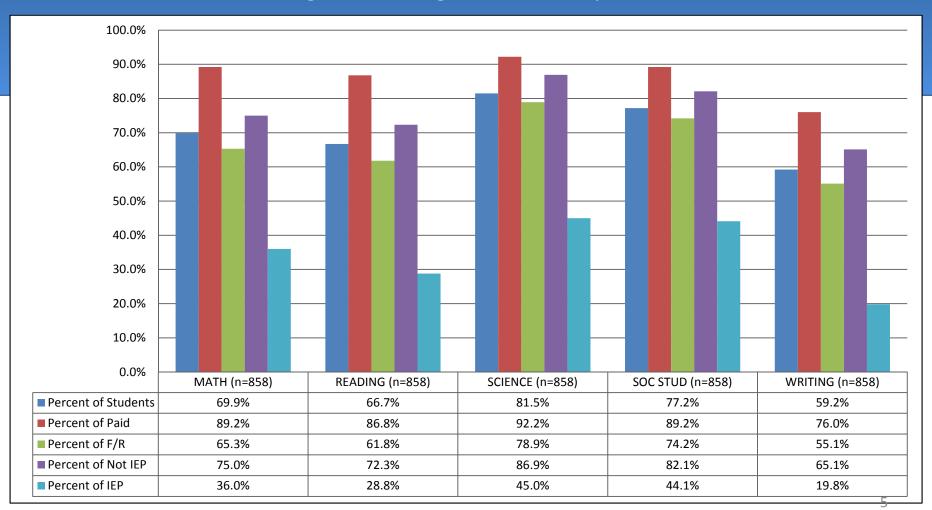

## Middle School Students 4<sup>th</sup> Quarter Percent Passing by All Subject Areas