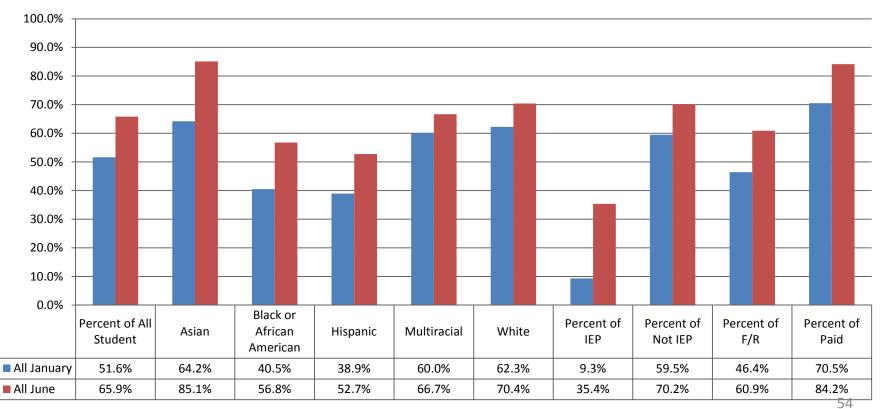

### Kindergarten – 4th quarter Percent of Students Meeting or Exceeding Grade Level Expectations