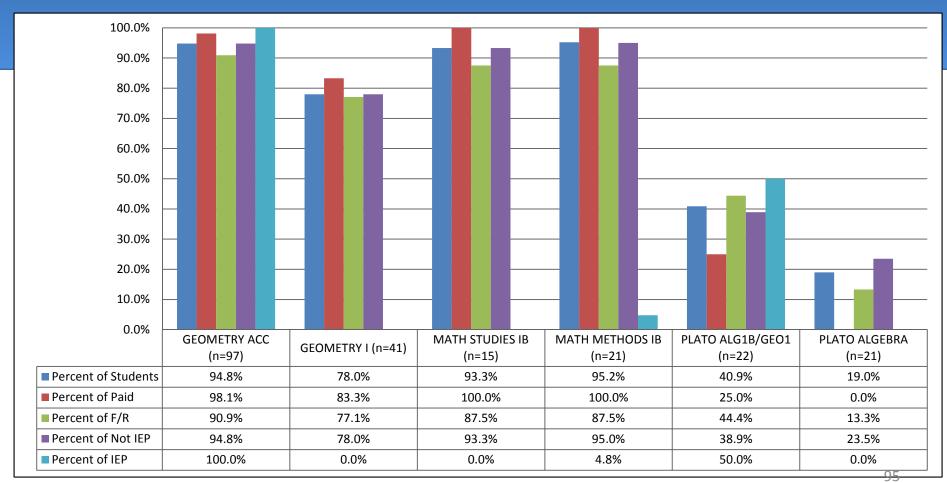

## High School Students 4<sup>th</sup> Quarter Percent Passing by All Subject Areas