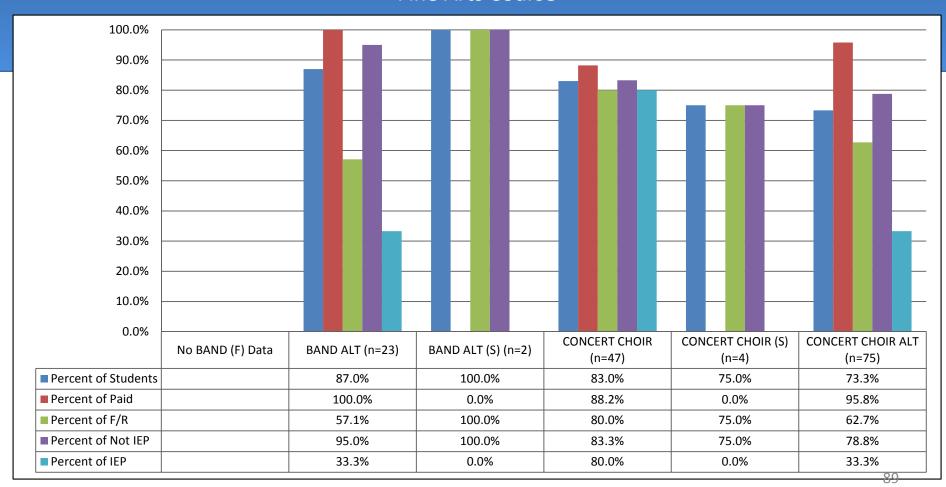

#### **High School Students** 4<sup>th</sup> Quarter Percent Passing by All Subject Areas

## High School Students 4<sup>th</sup> Quarter Percent Passing by All Subject Areas