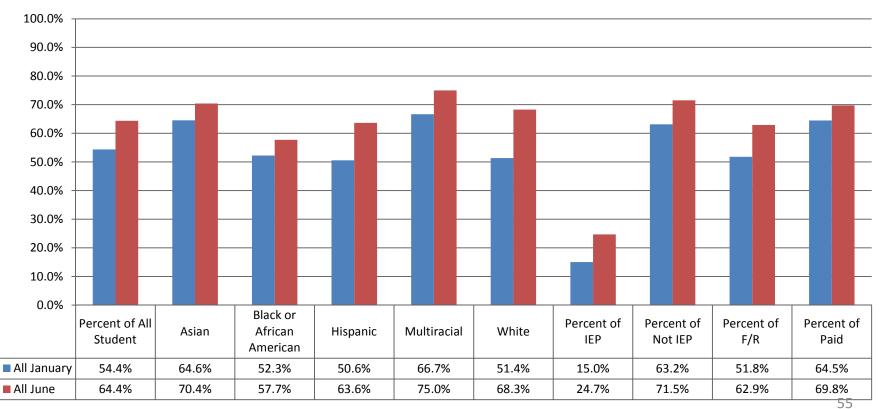

# Fountas & Pinnell Fall and Spring Comparison- Grades 1-6 Percent of Students Meeting or Exceeding Grade Level Reading Expectations