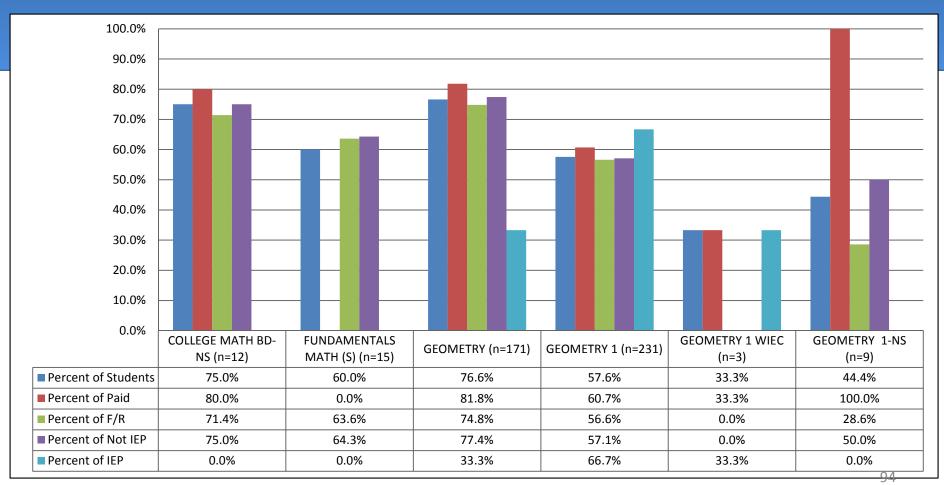

## High School Students 4<sup>th</sup> Quarter Percent Passing by All Subject Areas