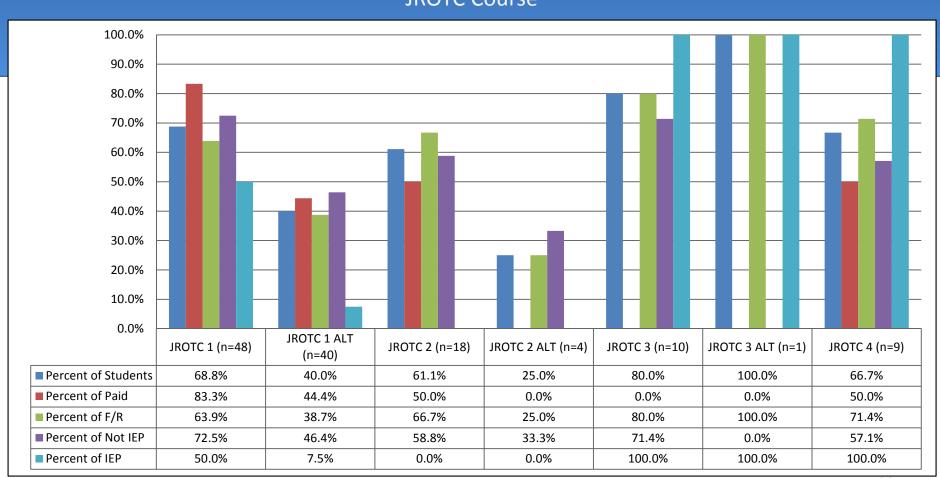

#### Middle School Students 4<sup>th</sup> Quarter Percent Passing by World Language Course

## Middle School Students 4<sup>th</sup> Quarter Percent Passing by World Language Course