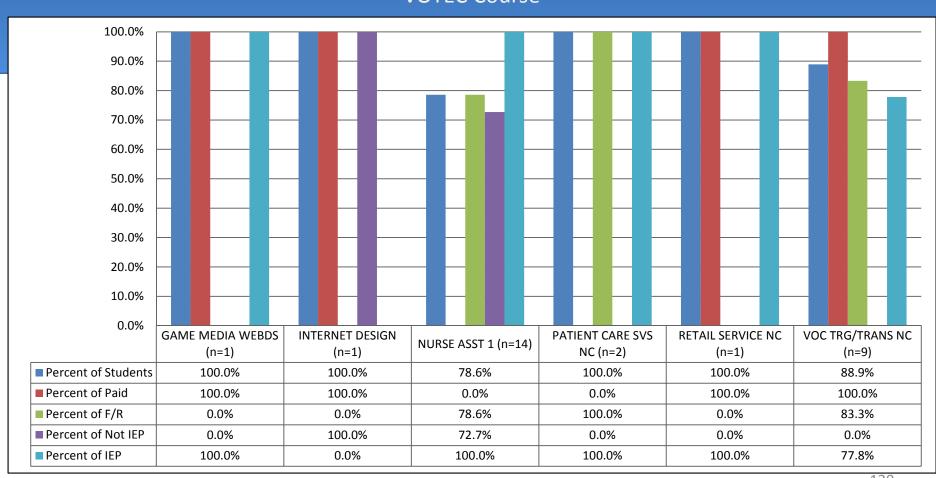

#### Middle School Students 4<sup>th</sup> Quarter Percent Passing by World Language Course

## Middle School Students 4<sup>th</sup> Quarter Percent Passing by World Language Course