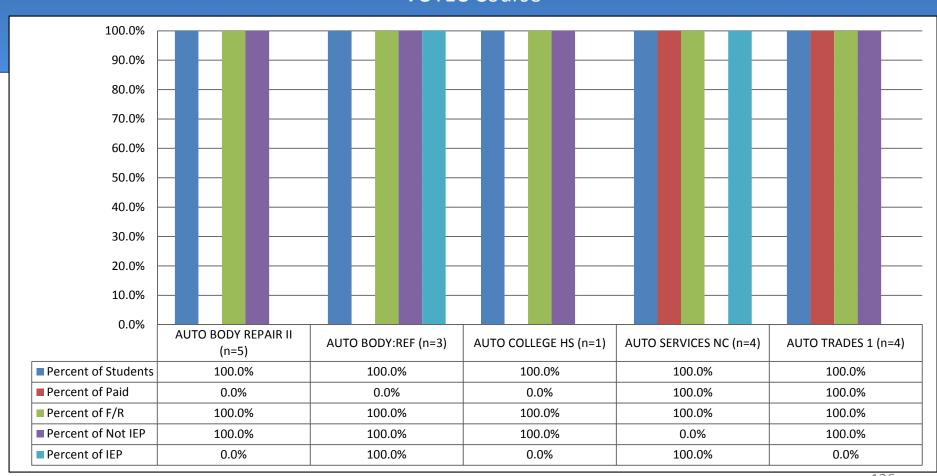

### High School 4<sup>th</sup> Quarter Academic Progress Report

- ✓ Report Card Grades by subject
- ✓ Attendance
- ✓ Discipline Referrals

#### High School Students 4<sup>th</sup> Quarter Percent of Students Passing Classes