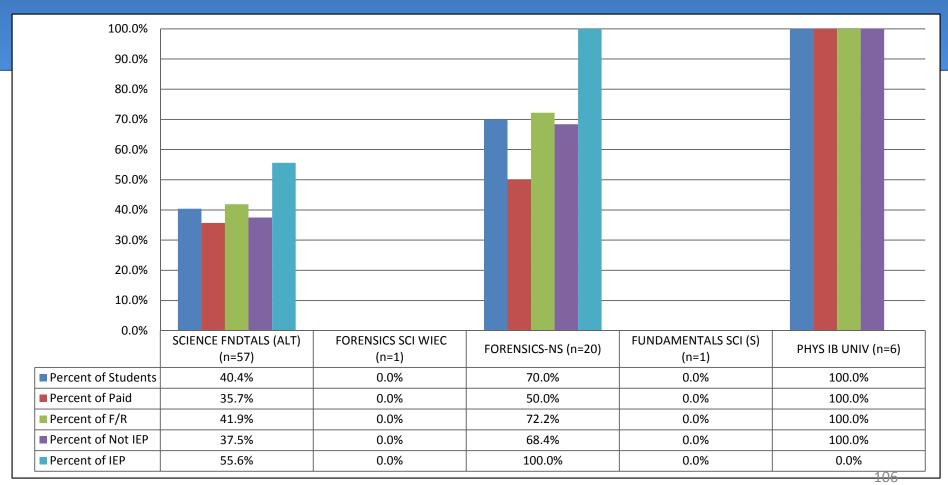

## High School Students 4<sup>th</sup> Quarter Percent Passing by All Subject Areas