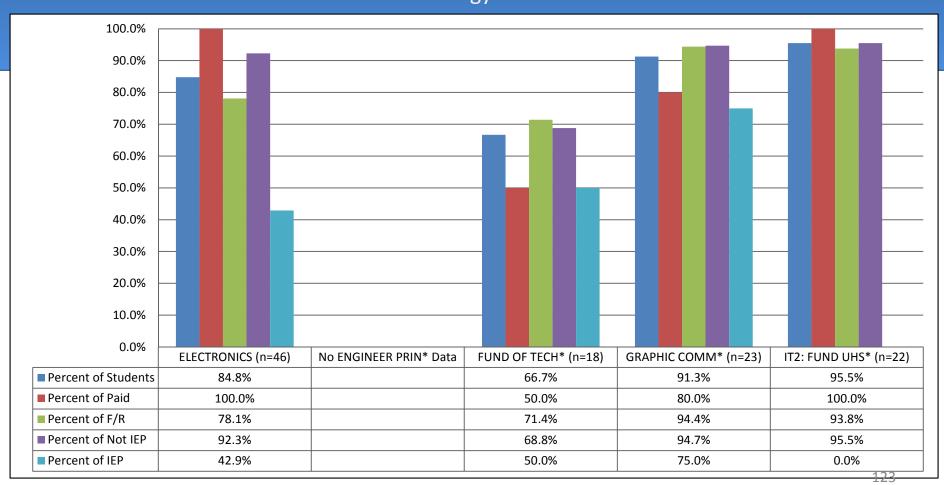

## High School Students 4<sup>th</sup> Quarter Percent Passing by All Subject Areas