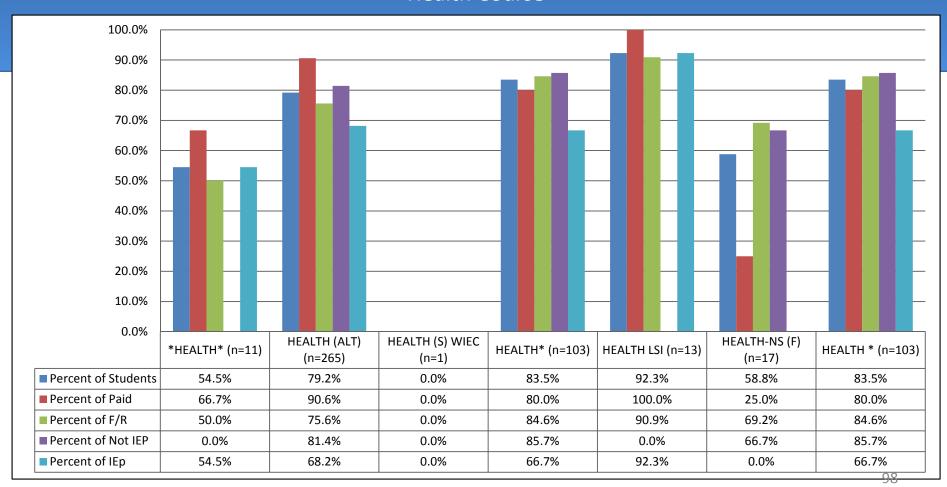

#### Middle School Students 4<sup>th</sup> Quarter Percent Passing by Health and Physical Education Course

### Middle School Students 4<sup>th</sup> Quarter Percent Passing by Health and Physical Education Course