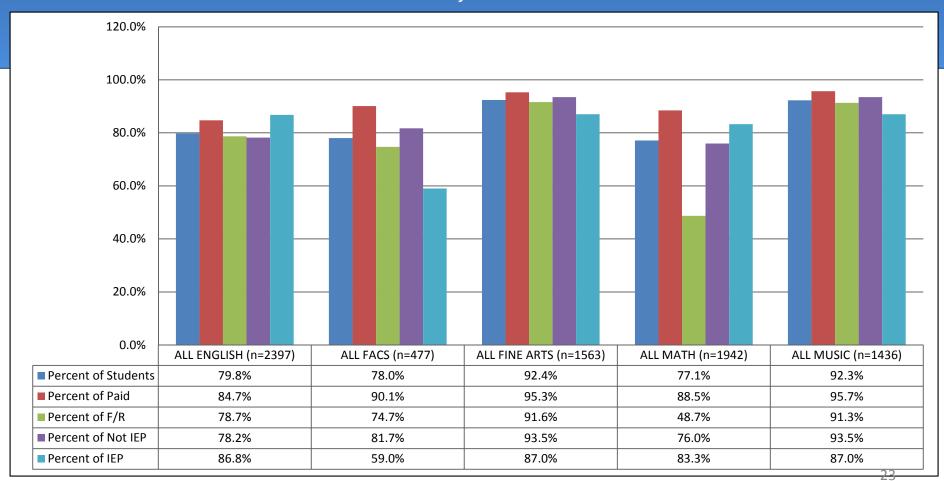

## Middle School Students 4<sup>th</sup> Quarter Percent Passing by All Subject Areas