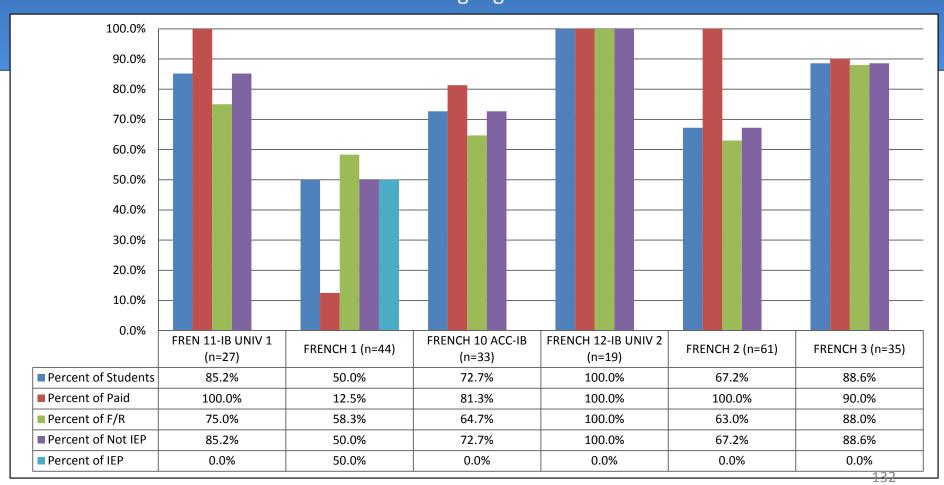

#### Middle School Students 4<sup>th</sup> Quarter Percent Passing by World Language Course

## Middle School Students 4<sup>th</sup> Quarter Percent Passing by World Language Course