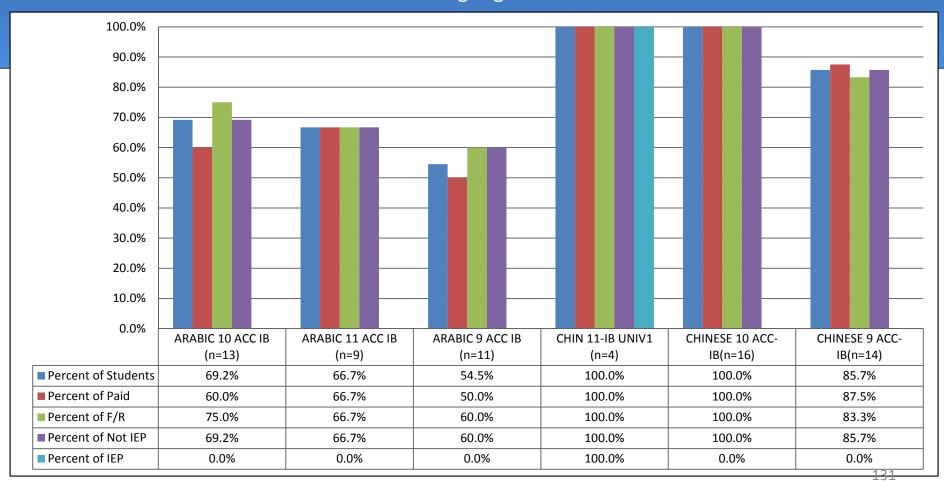

#### Middle School Students 4<sup>th</sup> Quarter Percent Passing by World Language Course

## Middle School Students 4<sup>th</sup> Quarter Percent Passing by World Language Course