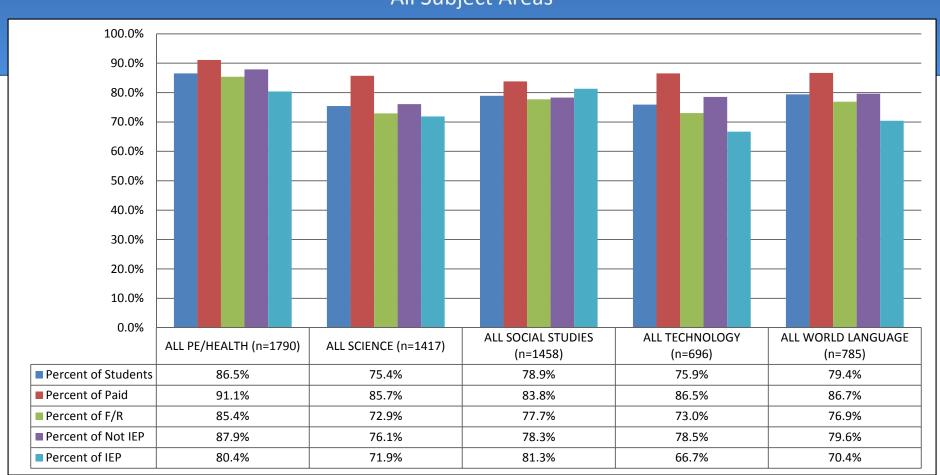

#### **High School Students** 4<sup>th</sup> Quarter Percent Passing by All Subject Areas

## High School Students 4<sup>th</sup> Quarter Percent Passing by All Subject Areas