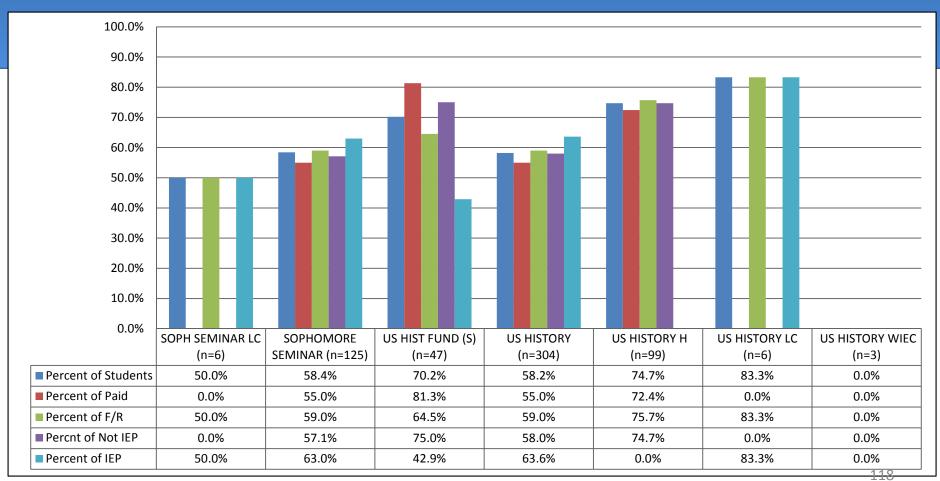

#### **High School Students** 4<sup>th</sup> Quarter Percent Passing by All Subject Areas

## High School Students 4<sup>th</sup> Quarter Percent Passing by All Subject Areas