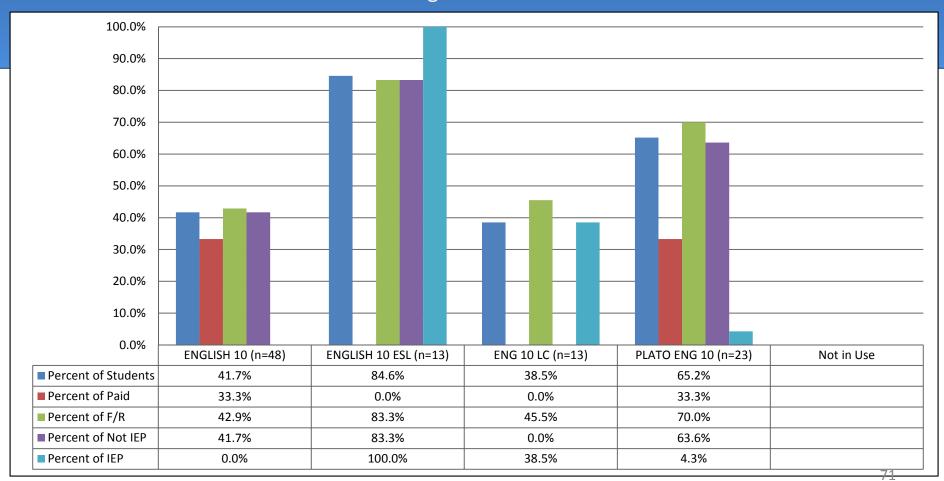

## High School Students 4<sup>th</sup> Quarter Percent Passing by All Subject Areas