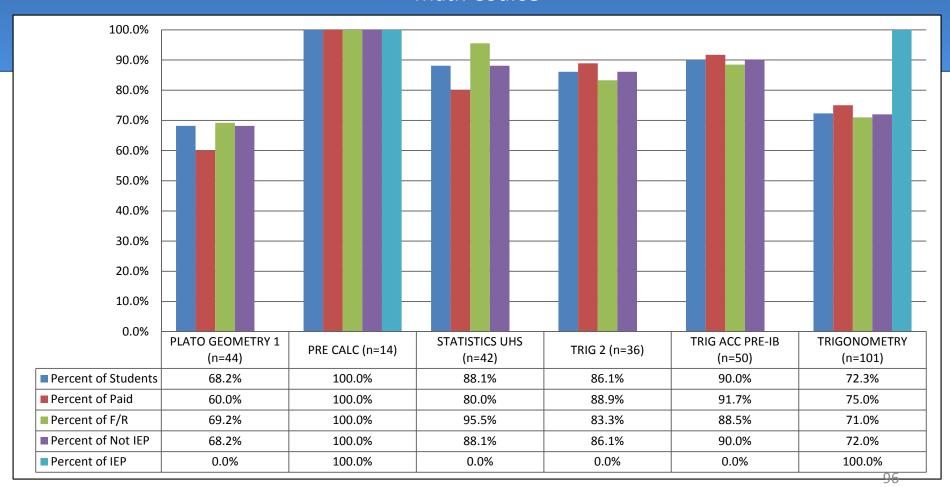

## High School Students 4<sup>th</sup> Quarter Percent Passing by All Subject Areas