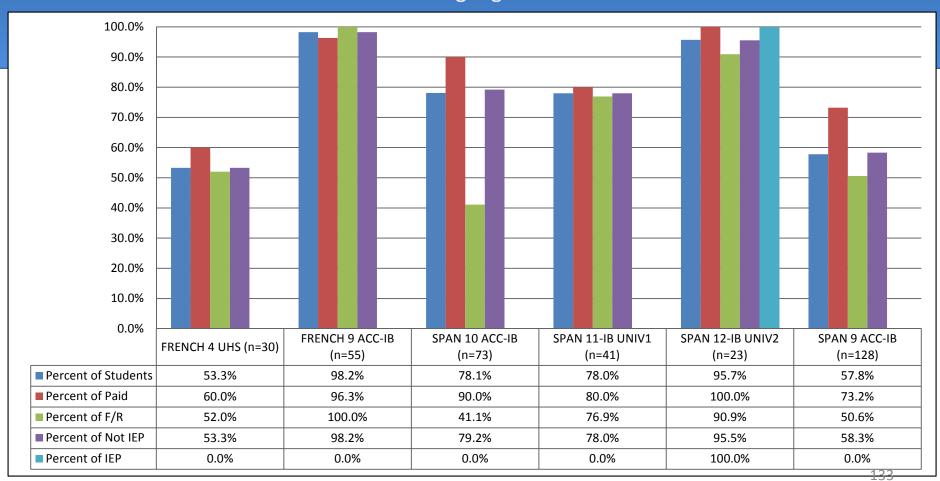

#### Middle School Students 4<sup>th</sup> Quarter Percent Passing by World Language Course

## Middle School Students 4<sup>th</sup> Quarter Percent Passing by World Language Course