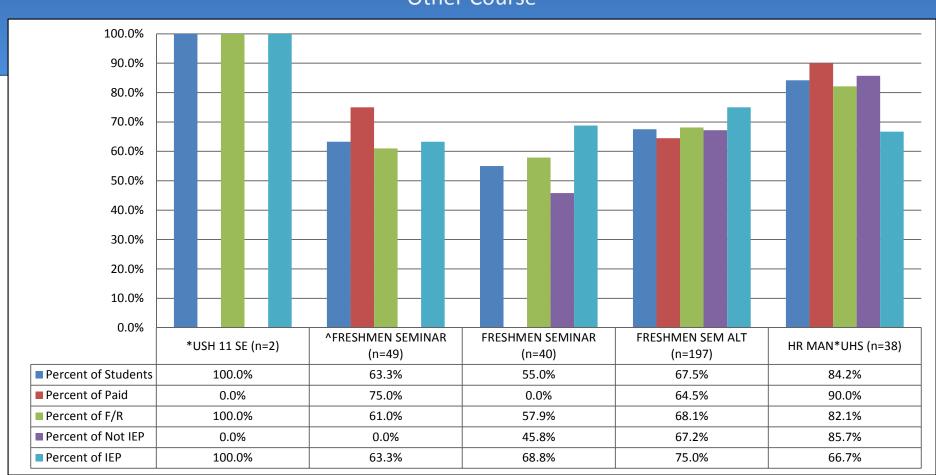

### Middle School Students 4<sup>th</sup> Quarter Percent Passing by Family and Consumer Science Course

### Middle School Students 4<sup>th</sup> Quarter Percent Passing by Art Course

#### Middle School Students 4<sup>th</sup> Quarter Percent Passing by Fine Arts Course