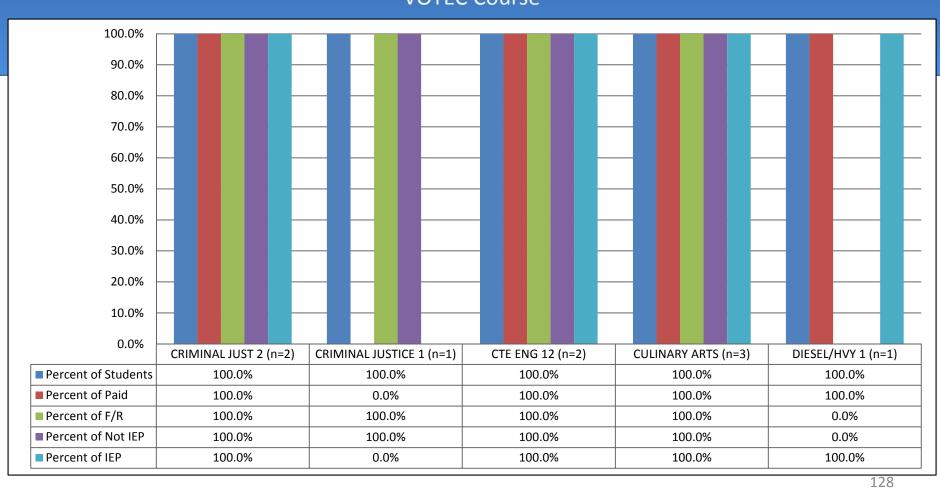

### High School 4<sup>th</sup> Quarter Academic Progress Report

- ✓ Report Card Grades by subject
- ✓ Attendance
- ✓ Discipline Referrals

#### High School Students 4<sup>th</sup> Quarter Percent of Students Passing Classes