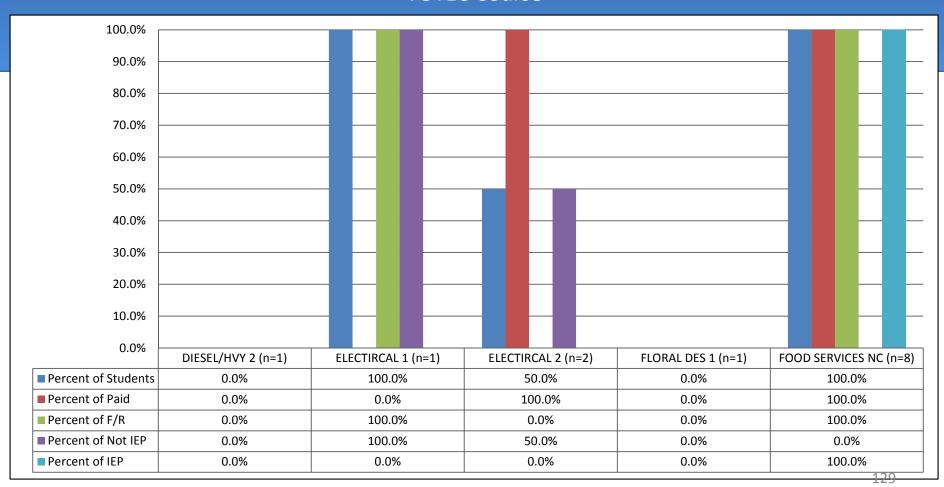

### High School 4<sup>th</sup> Quarter Academic Progress Report

- ✓ Report Card Grades by subject
- ✓ Attendance
- ✓ Discipline Referrals

#### High School Students 4<sup>th</sup> Quarter Percent of Students Passing Classes