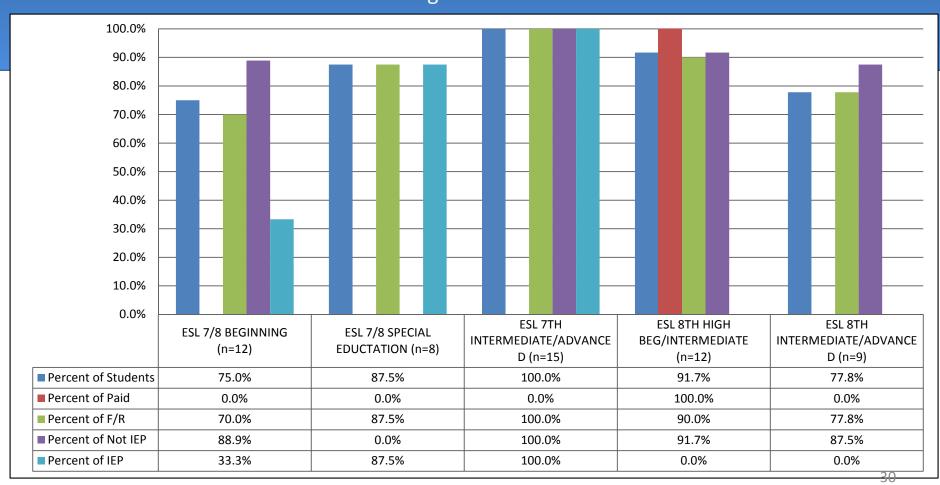

#### Middle School Students 4<sup>th</sup> Quarter Percent Passing by World Language Course

## Middle School Students 4<sup>th</sup> Quarter Percent Passing by World Language Course