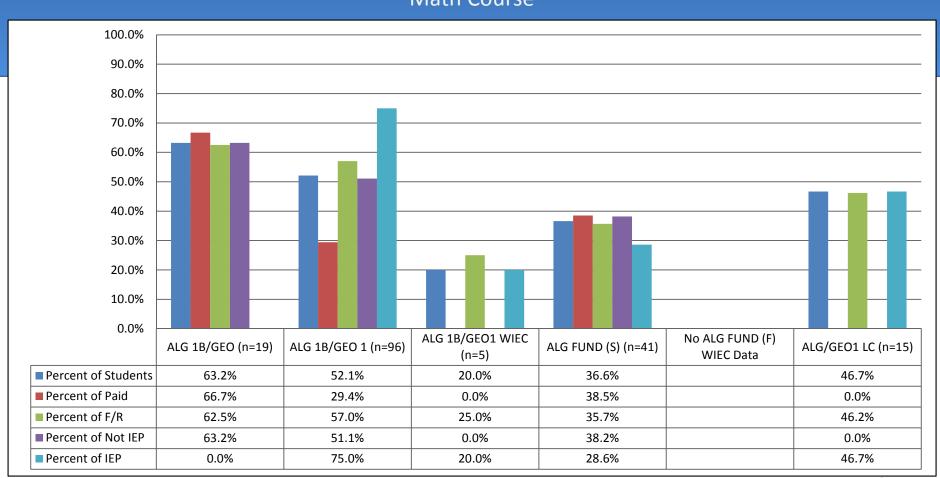

#### **High School Students** 4<sup>th</sup> Quarter Percent Passing by All Subject Areas