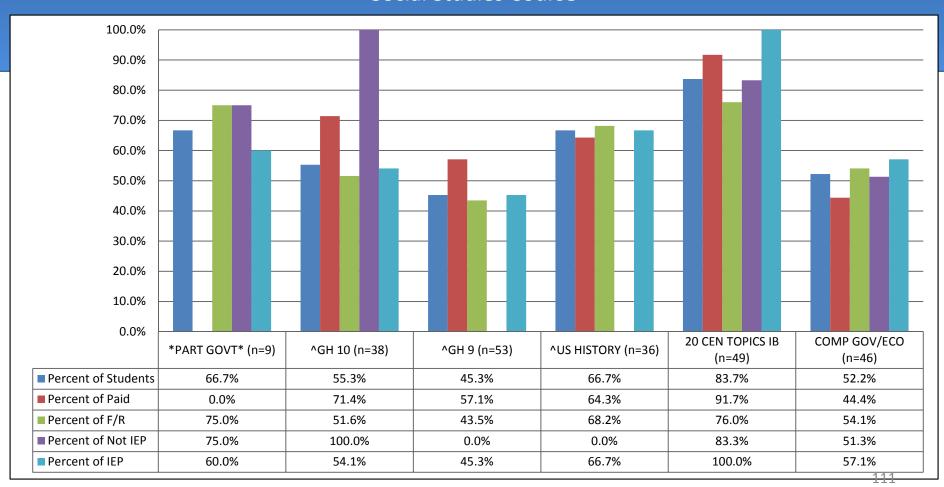

## High School Students 4<sup>th</sup> Quarter Percent Passing by All Subject Areas