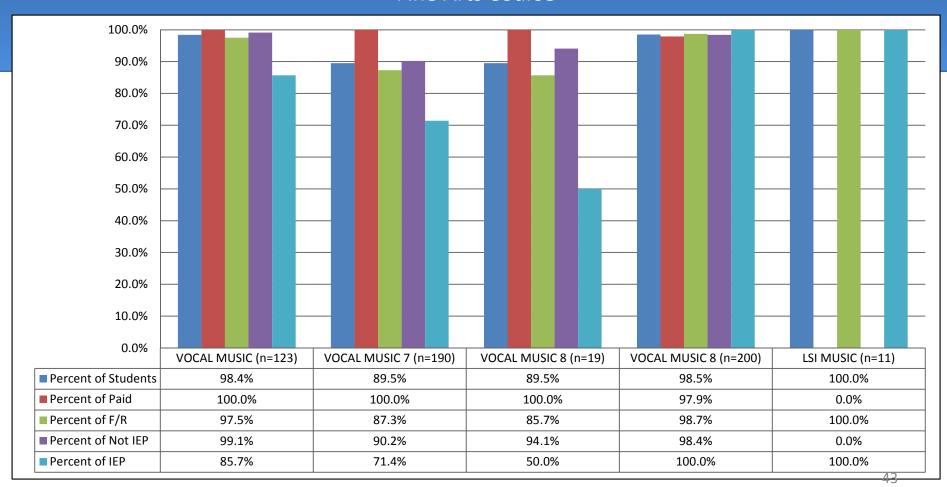

### Middle School Students 4<sup>th</sup> Quarter Percent of Students Passing Classes

## Middle School Students 4<sup>th</sup> Quarter Percent Passing by All Subject Areas