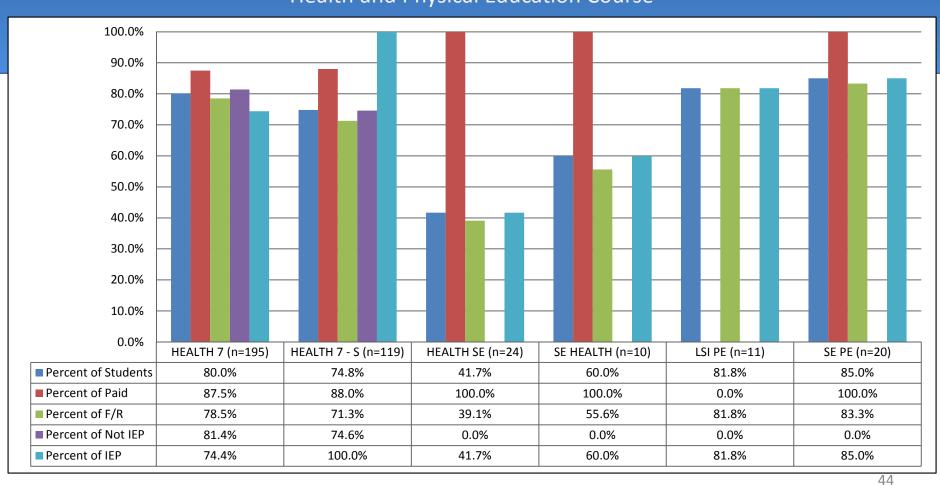

#### Middle School Students 4<sup>th</sup> Quarter Percent Passing by Health and Physical Education Course

### Middle School Students 4<sup>th</sup> Quarter Percent Passing by Health and Physical Education Course