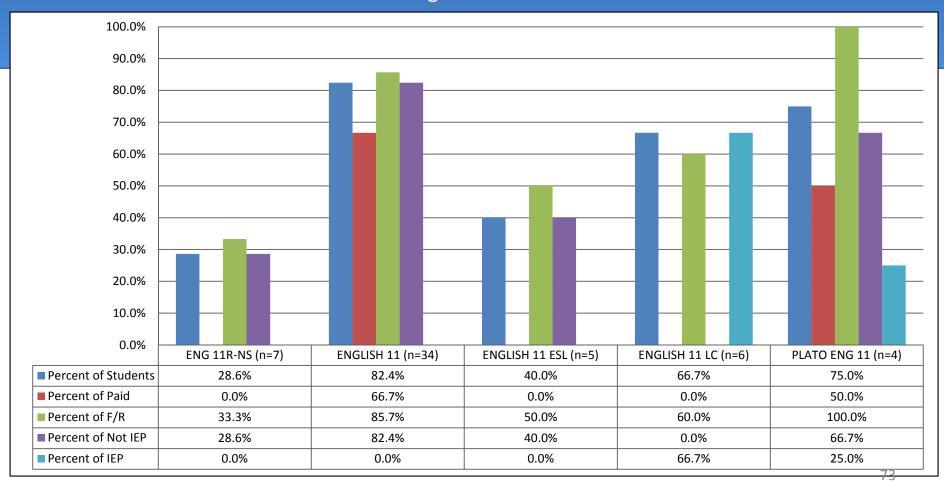

# High School Students 4<sup>th</sup> Quarter Percent Passing by Family and Consumer Sciences Course