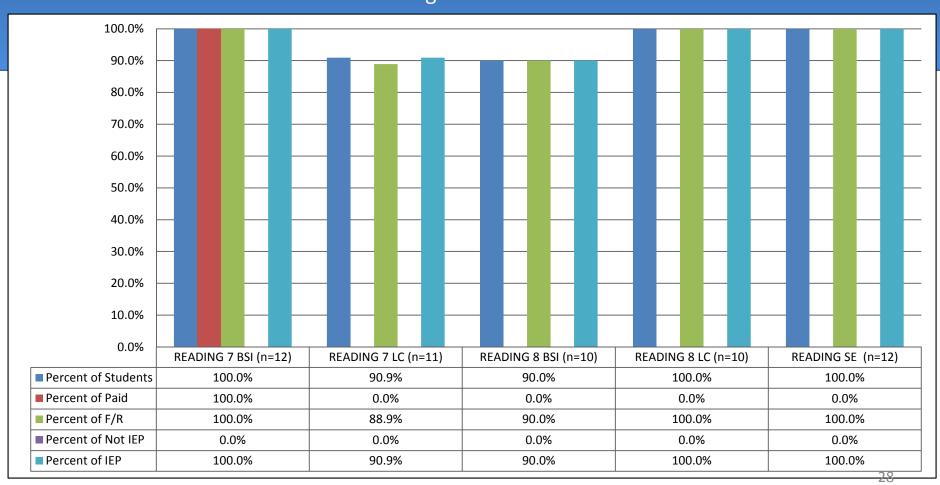

#### Middle School Students 4<sup>th</sup> Quarter Percent Passing by World Language Course

## Middle School Students 4<sup>th</sup> Quarter Percent Passing by World Language Course