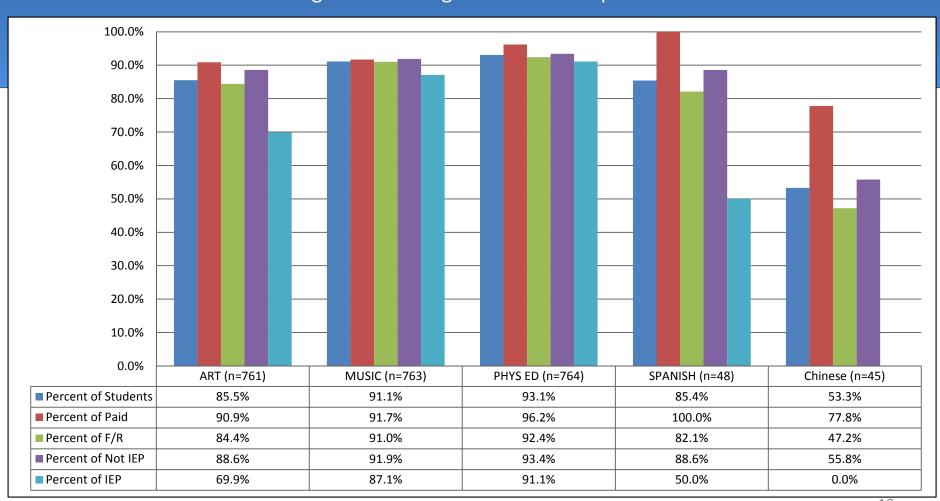

# High School Students 4<sup>th</sup> Quarter Percent Passing by Family and Consumer Sciences Course