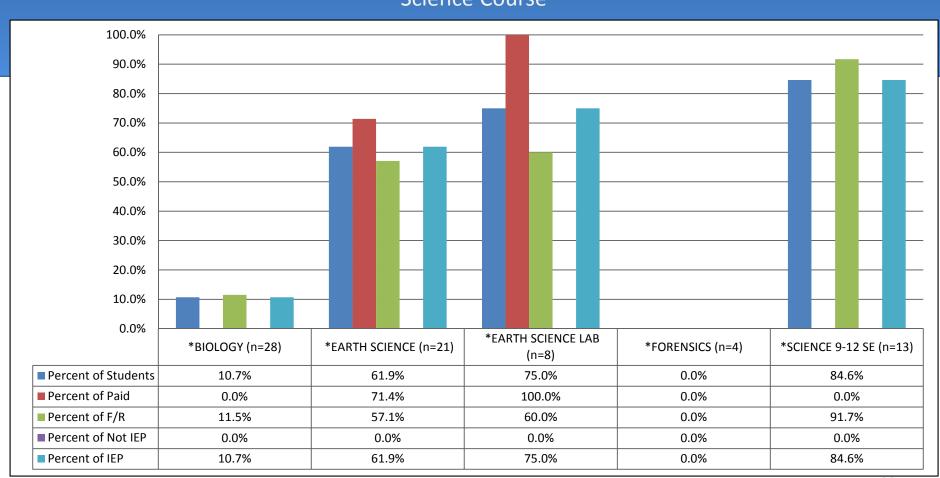

## High School Students 4<sup>th</sup> Quarter Percent Passing by All Subject Areas