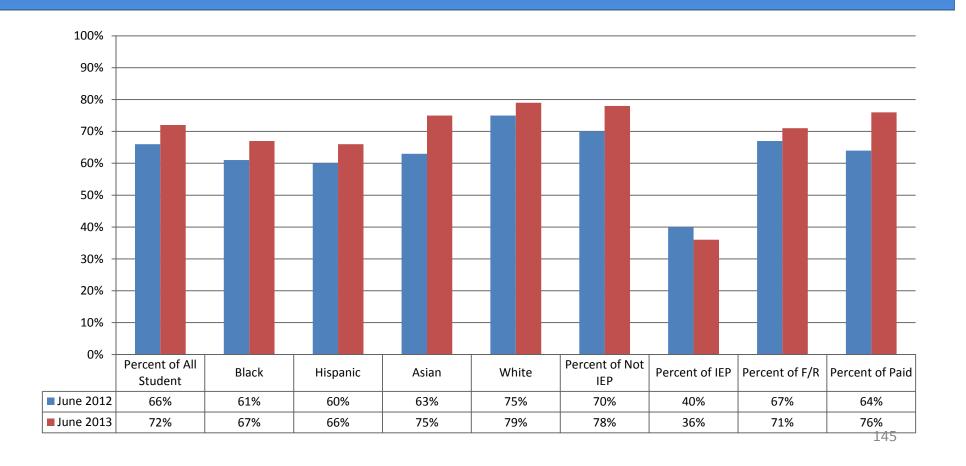

#### High School Students 4<sup>th</sup> Quarter Percent of Students Passing Classes