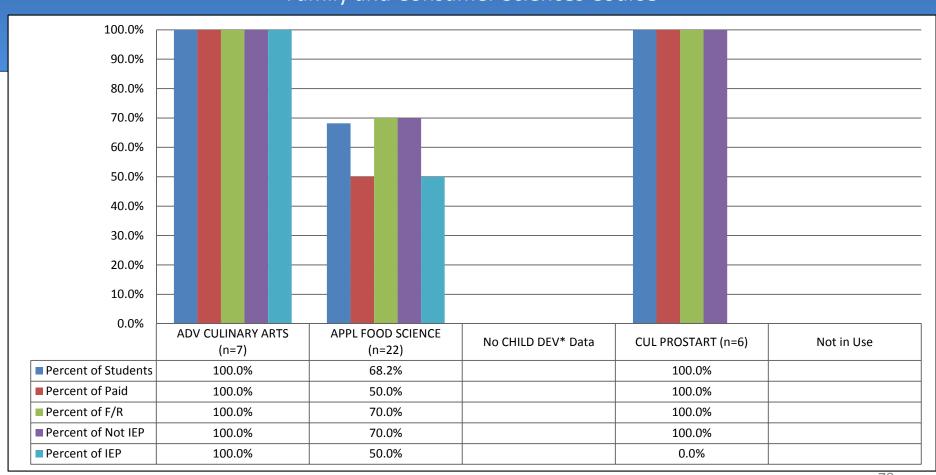

### Middle School Students 4<sup>th</sup> Quarter Percent Passing by Family and Consumer Science Course