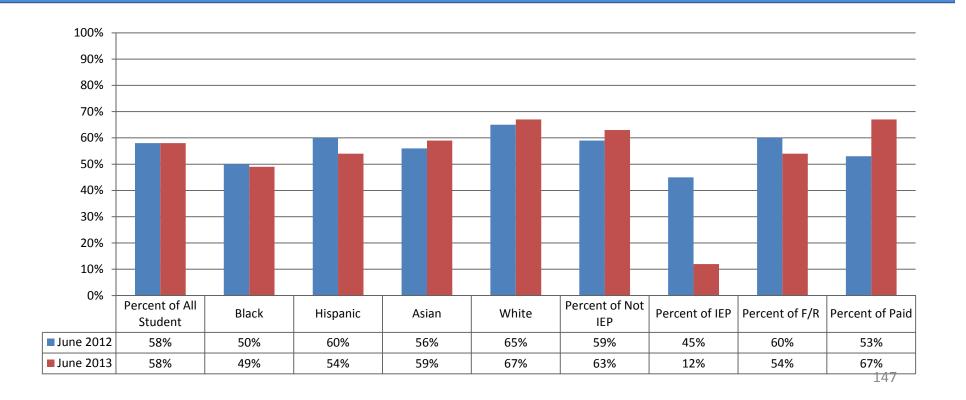

rade 9-12 4<sup>th</sup> Quarter Discipline Referral Data 2012-2013





### Regents Exams June 2012-June 2013 Comparison

- ✓ English
- ✓ Algebra
- √ Geometry
- ✓ Trigonometry
- ✓ Global History
- √ US History
- √ Biology
- √ Earth Science
- ✓ Chemistry
- ✓ Physics



### English Regents Exam June 2012 to June 2013 Comparison





### Algebra Regents Exam June 2012 to June 2013 Comparison





### Geometry Regents Exam June 2012 to June 2013 Comparison





### Trigonometry Regents Exam June 2012 to June 2013 Comparison





### Global History Regents Exam June 2012 to June 2013 Comparison





### US History Regents Exam June 2012 to June 2013 Comparison





### Biology Regents Exam June 2012 to June 2013 Comparison





### Earth Science Regents Exam June 2012 to June 2013 Comparison





#### Chemistry Regents Exam June 2012 to June 2013 Comparison





### Physics Regents Exam June 2012 to June 2013 Comparison





#### Questions