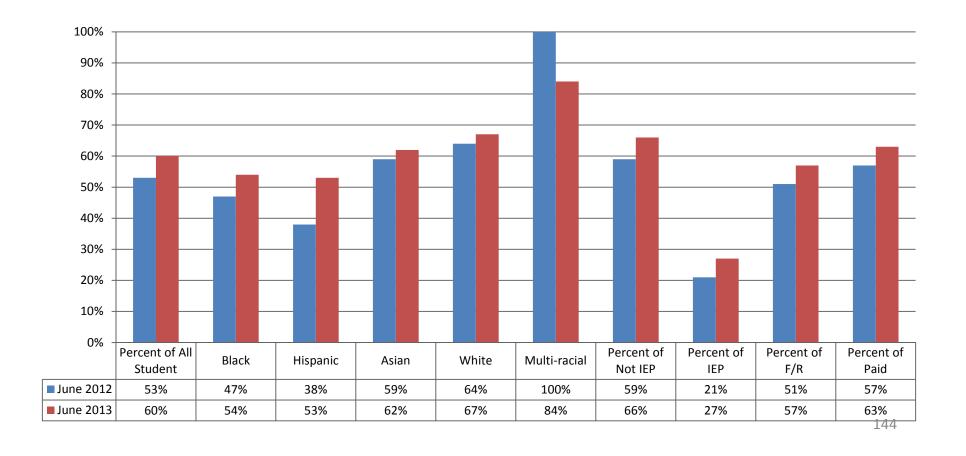

## Middle School Students 4<sup>th</sup> Quarter Percent Passing by All Subject Areas