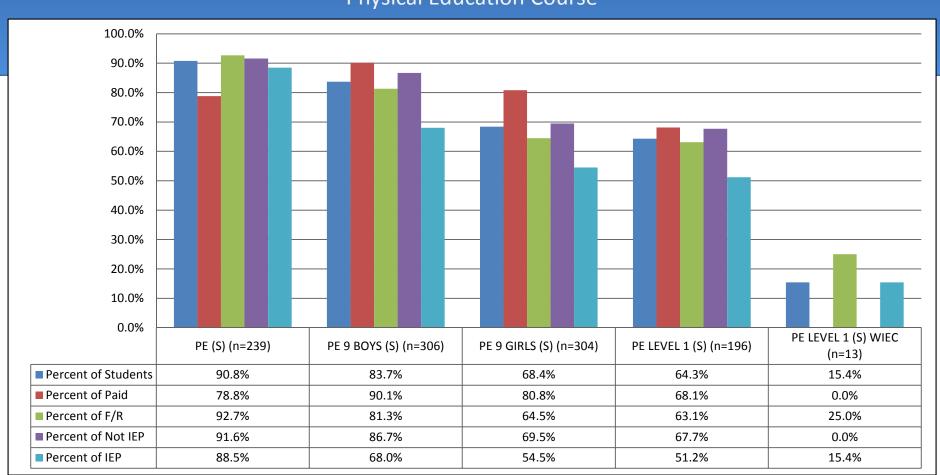

# High School Students 4<sup>th</sup> Quarter Percent Passing by Physical Education Course