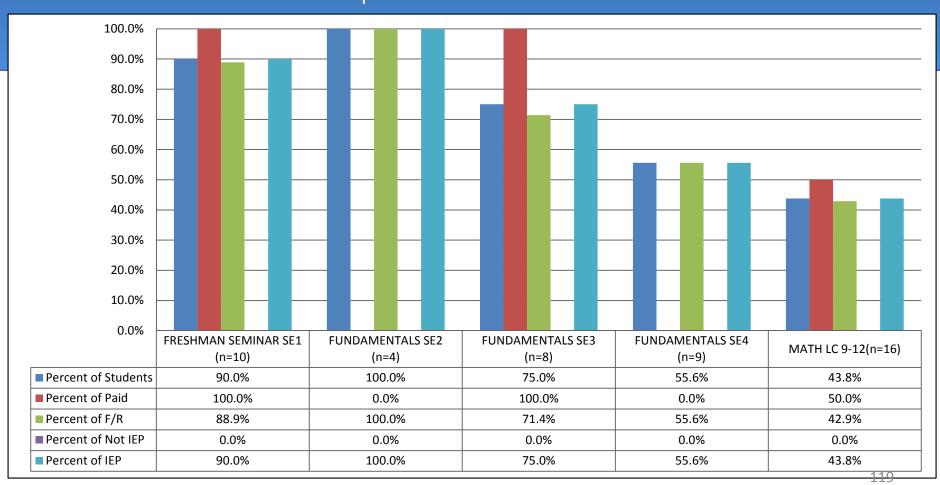

# High School Students 4<sup>th</sup> Quarter Percent Passing by Family and Consumer Sciences Course

# High School Students 4<sup>th</sup> Quarter Percent Passing by Physical Education Course