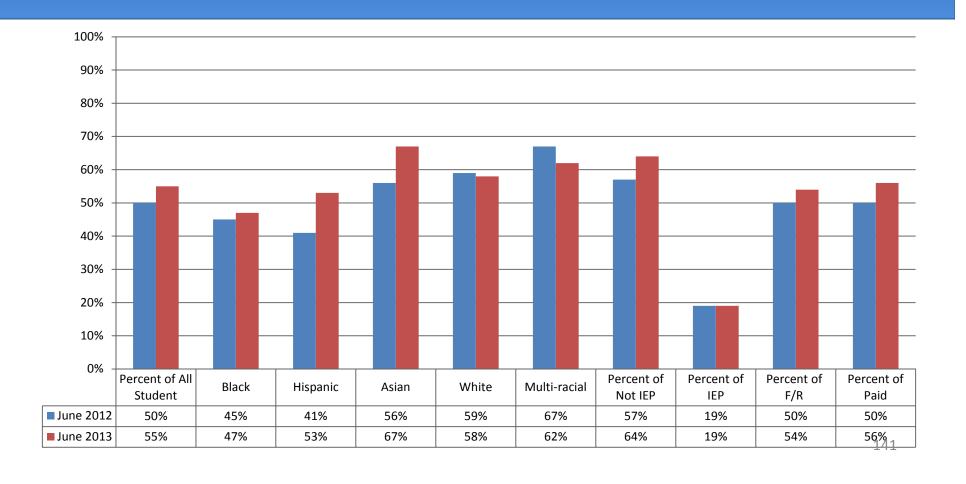

School Students 4<sup>th</sup> Quarter Percent Passing by Physical Education Course





# High School Students 4<sup>th</sup> Quarter Percent Passing by Physical Education Course





















































































































































#### Grade 9-12 4<sup>th</sup> Quarter Attendance Data 2012-2013





#### Grade 9-12 4<sup>th</sup> Quarter Discipline Referral Data 2012-2013





### Regents Exams June 2012-June 2013 Comparison

- ✓ English
- ✓ Algebra
- √ Geometry
- ✓ Trigonometry
- ✓ Global History
- √ US History
- √ Biology
- √ Earth Science
- ✓ Chemistry
- ✓ Physics



### English Regents Exam June 2012 to June 2013 Comparison





### Algebra Regents Exam June 2012 to June 2013 Comparison





### Geometry Regents Exam June 2012 to June 2013 Comparison





### Trigonometry Regents Exam June 2012 to June 2013 Comparison





### Global History Regents Exam June 2012 to June 2013 Comparison





### US History Regents Exam June 2012 to June 2013 Comparison





### Biology Regents Exam June 2012 to June 2013 Comparison





### Earth Science Regents Exam June 2012 to June 2013 Comparison





#### Chemistry Regents Exam June 2012 to June 2013 Comparison





### Physics Regents Exam June 2012 to June 2013 Comparison





#### Questions