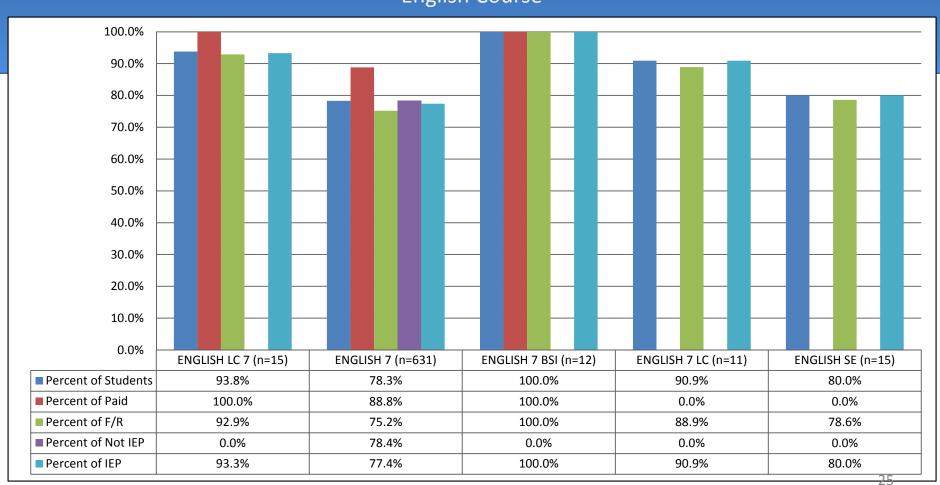

Kindergarten – 4th quarter Percent of Students Meeting or Exceeding Grade Level Expectations





### Kindergarten – 4th quarter Percent of Students Meeting or Exceeding Grade Level Expectations





















































#### K-6 Attendance 4<sup>th</sup> Quarter Data 2012-2013





#### K-6 Discipline Referrals 4<sup>th</sup> Quarter Data 2012-2013





## Middle School 4<sup>th</sup> Quarter Academic Progress Report

- ✓ Report Card Grades by subject
- ✓ Attendance
- ✓ Discipline Referrals



### Middle School Students 4<sup>th</sup> Quarter Percent of Students Passing Classes





## Middle School Students 4<sup>th</sup> Quarter Percent Passing by All Subject Areas





## Middle School Students 4<sup>th</sup> Quarter Percent Passing by All Subject Areas





















































#### Middle School Students 4<sup>th</sup> Quarter Percent Passing by World Language Course





## Middle School Students 4<sup>th</sup> Quarter Percent Passing by World Language Course





### Middle School Students 4<sup>th</sup> Quarter Percent Passing by Family and Consumer Science Course





### Middle School Students 4<sup>th</sup> Quarter Percent Passing by Art Course





#### Middle School Students 4<sup>th</sup> Quarter Percent Passing by Fine Arts Course





#### Middle School Students 4<sup>th</sup> Quarter Percent Passing by Fine Arts Course





#### Middle School Students 4<sup>th</sup> Quarter Percent Passing by Fine Arts Course





#### Middle School Students 4<sup>th</sup> Quarter Percent Passing by Health and Physical