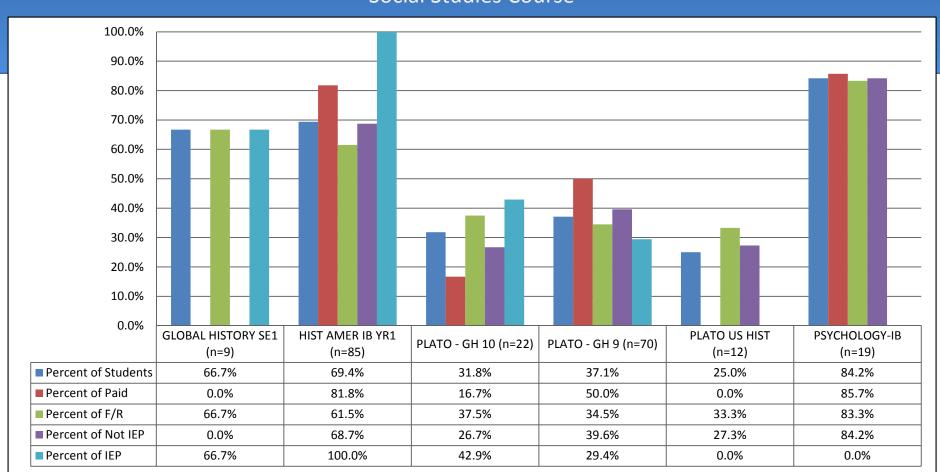

#### **High School Students** 4<sup>th</sup> Quarter Percent Passing by All Subject Areas

## High School Students 4<sup>th</sup> Quarter Percent Passing by All Subject Areas