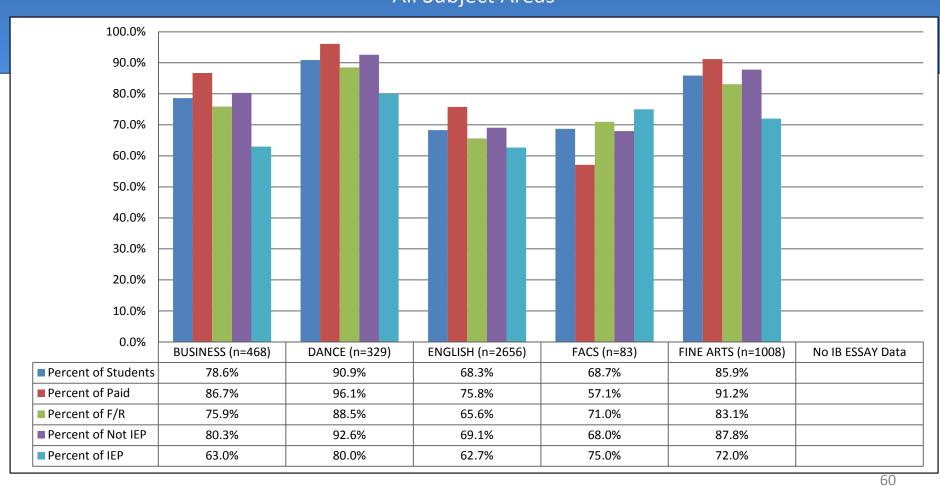

## Middle School Students 4<sup>th</sup> Quarter Percent Passing by All Subject Areas