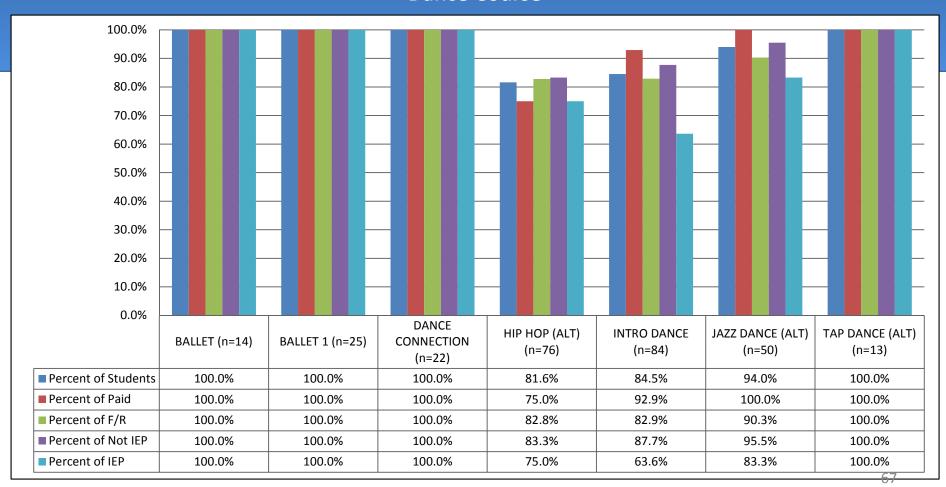

#### Middle School Students 4<sup>th</sup> Quarter Percent Passing by Fine Arts Course