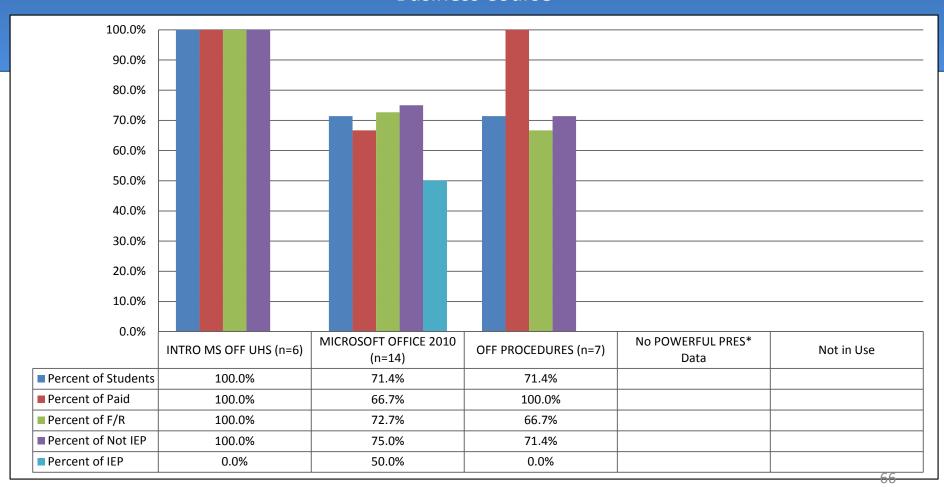

#### Middle School Students 4<sup>th</sup> Quarter Percent Passing by World Language Course

## Middle School Students 4<sup>th</sup> Quarter Percent Passing by World Language Course