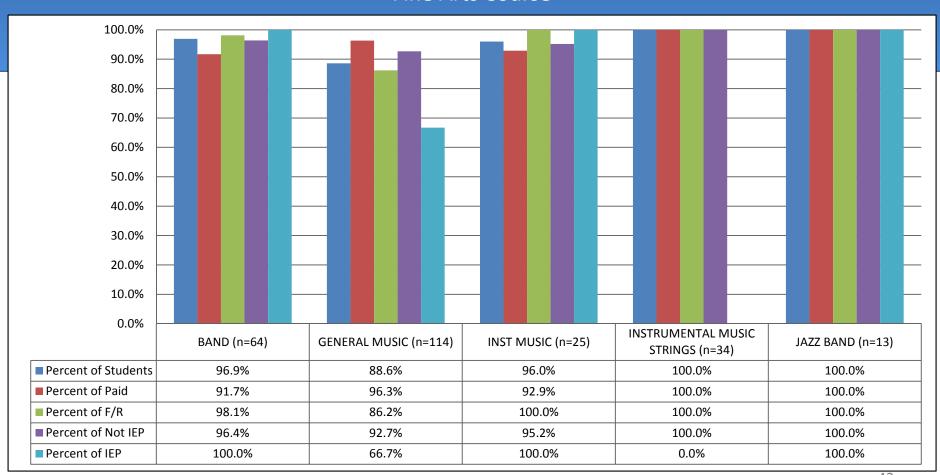

#### Middle School Students 4<sup>th</sup> Quarter Percent Passing by Fine Arts Course