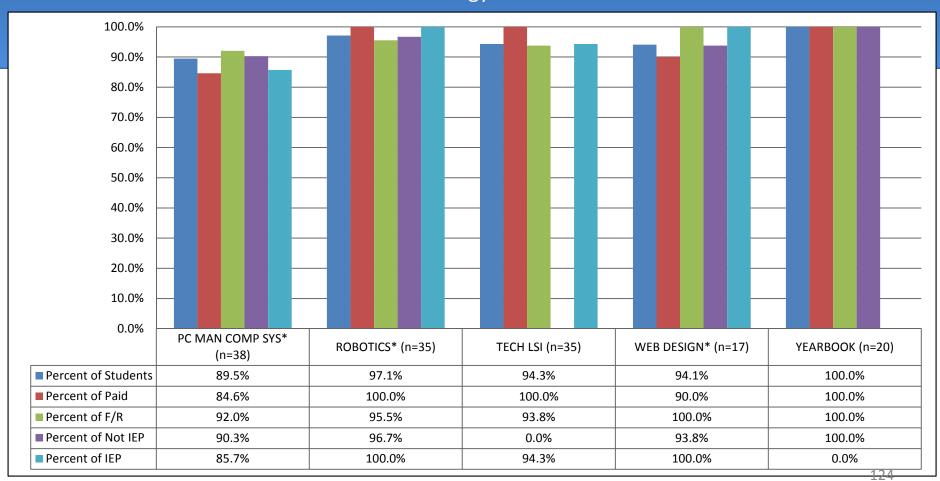

## High School Students 4<sup>th</sup> Quarter Percent Passing by All Subject Areas