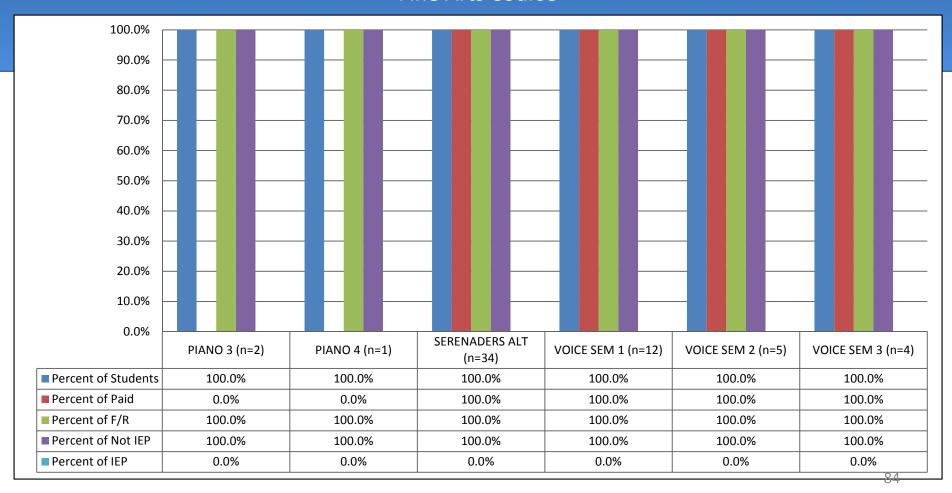

#### Middle School Students 4<sup>th</sup> Quarter Percent Passing by Fine Arts Course