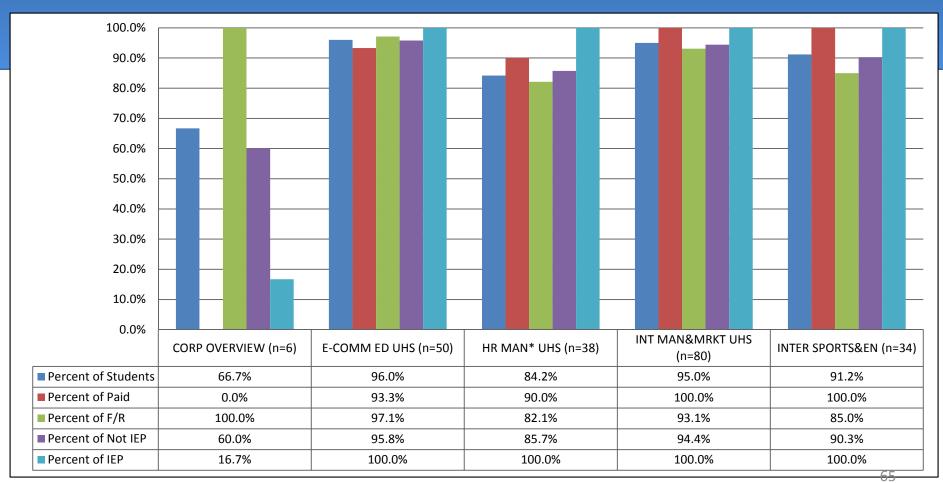

# High School Students 4<sup>th</sup> Quarter Percent Passing by Family and Consumer Sciences Course