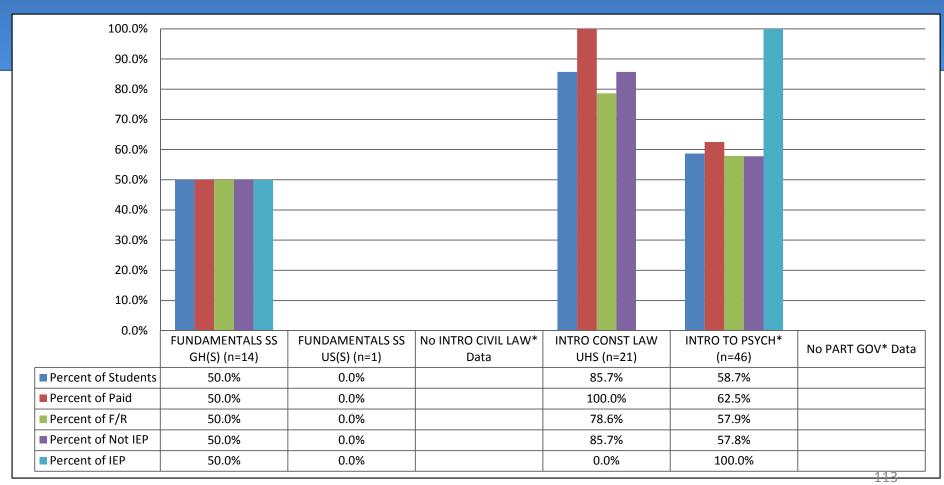

## High School Students 4<sup>th</sup> Quarter Percent Passing by All Subject Areas