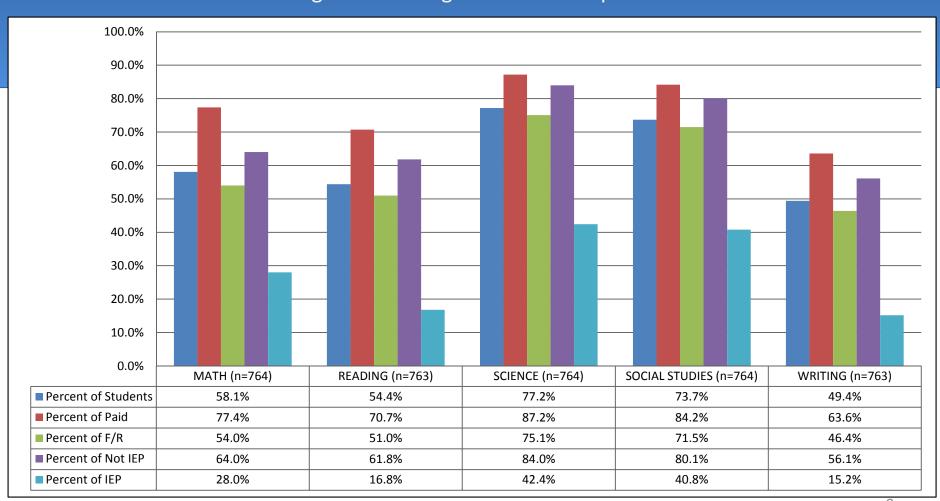

## High School Students 4<sup>th</sup> Quarter Percent Passing by All Subject Areas