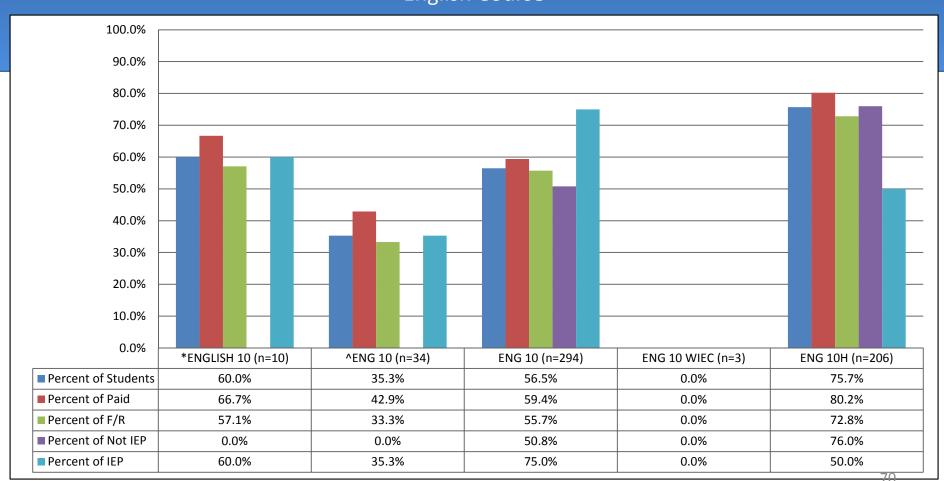

#### **High School Students** 4<sup>th</sup> Quarter Percent Passing by All Subject Areas