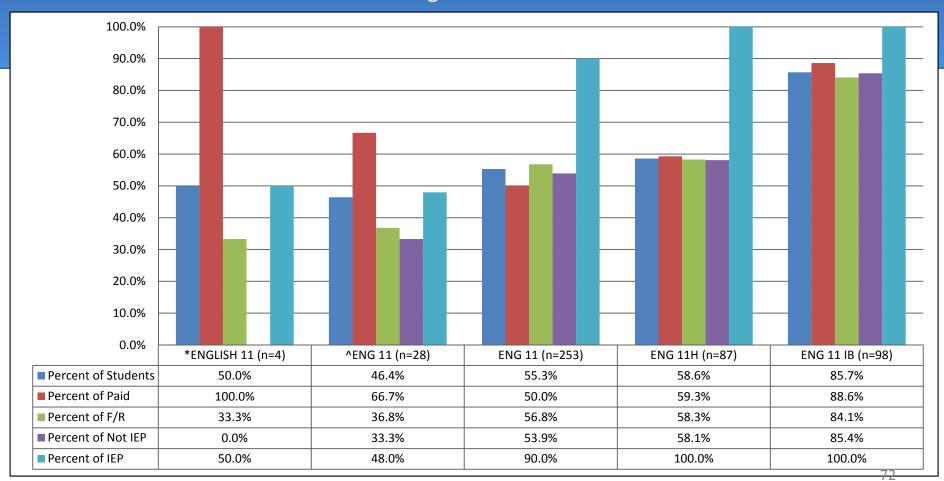

## High School Students 4<sup>th</sup> Quarter Percent Passing by All Subject Areas