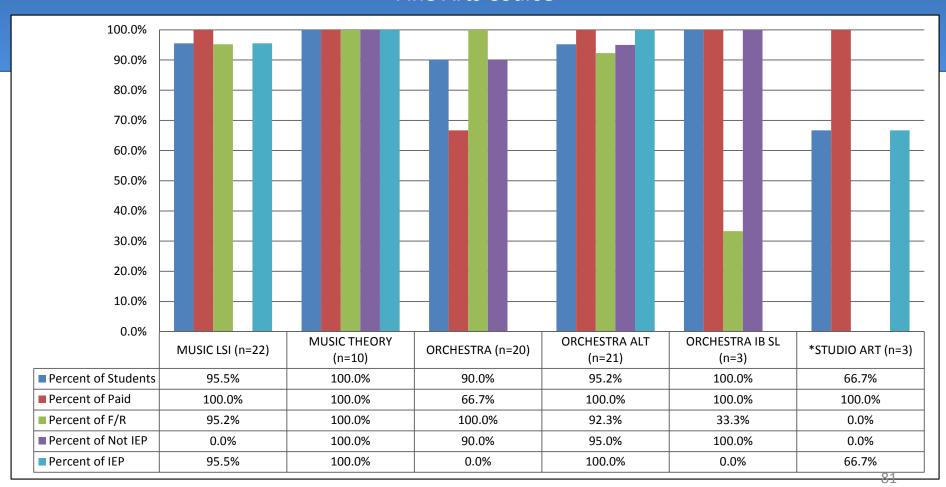

#### Middle School Students 4<sup>th</sup> Quarter Percent Passing by Fine Arts Course