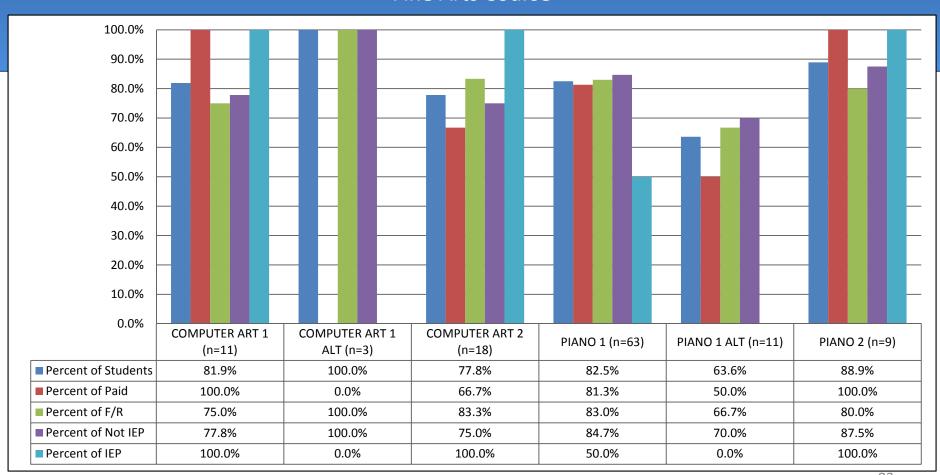

#### Middle School Students 4<sup>th</sup> Quarter Percent Passing by Fine Arts Course