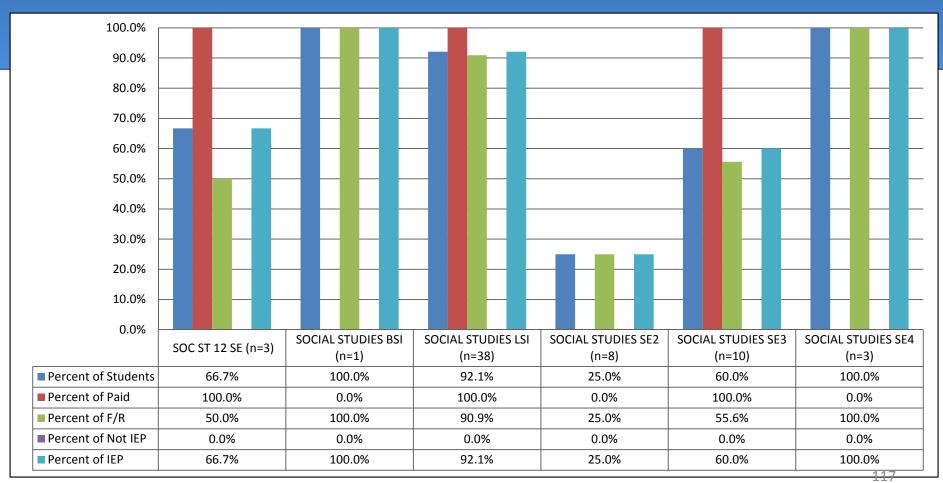

#### **High School Students** 4<sup>th</sup> Quarter Percent Passing by All Subject Areas

## High School Students 4<sup>th</sup> Quarter Percent Passing by All Subject Areas