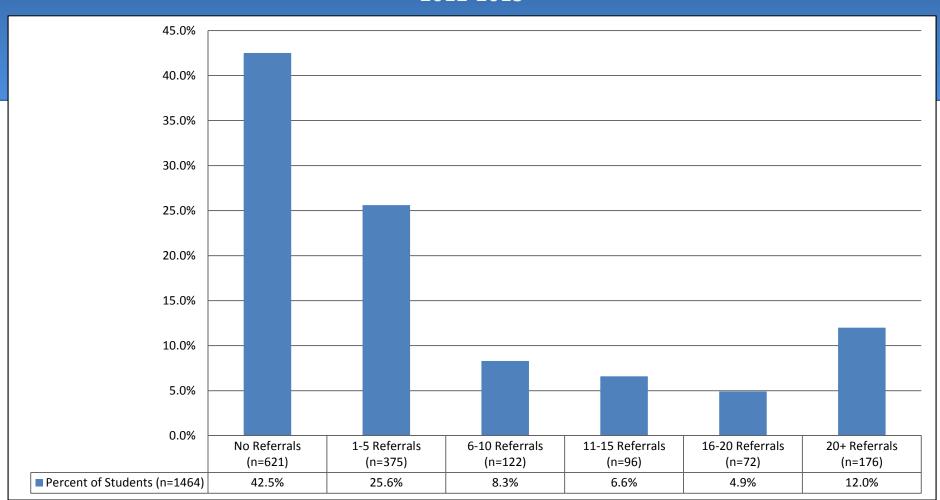

> Quarter Percent Passing by Family and Consumer Science Course





### Middle School Students 4<sup>th</sup> Quarter Percent Passing by Art Course





#### Middle School Students 4<sup>th</sup> Quarter Percent Passing by Fine Arts Course





#### Middle School Students 4<sup>th</sup> Quarter Percent Passing by Fine Arts Course





#### Middle School Students 4<sup>th</sup> Quarter Percent Passing by Fine Arts Course





#### Middle School Students 4<sup>th</sup> Quarter Percent Passing by Health and Physical Education Course





### Middle School Students 4<sup>th</sup> Quarter Percent Passing by Health and Physical Education Course





#### Grade 7 & 8 4<sup>th</sup> Quarter Attendance Data 2012-2013





#### Grade 7 & 8 4<sup>th</sup> Quarter Discipline Referral Data 2012-2013





#### Assessments 2012-13

- ✓ SCSD ELA Interim Assessments Grades 3-8
- ✓ NYS ELA 3-8
- ✓ NYS Math 3-8



#### **Schenectady City School District ELA Interim Assessment Grades 3-8** January to June Comparison **Percent of Students Meeting or Exceeding Proficiency**





#### **Schenectady City School District ELA Interim Assessment- Grade 3 January to June Comparison Percent of Students Meeting or Exceeding Proficiency**





# Schenectady City School District ELA Interim Assessment- Grade 4 January to June Comparison Percent of Students Meeting or Exceeding Proficiency





#### **Schenectady City School District ELA Interim Assessment- Grade 5 January to June Comparison Percent of Students Meeting or Exceeding Proficiency**





#### **Schenectady City School District ELA Interim Ass