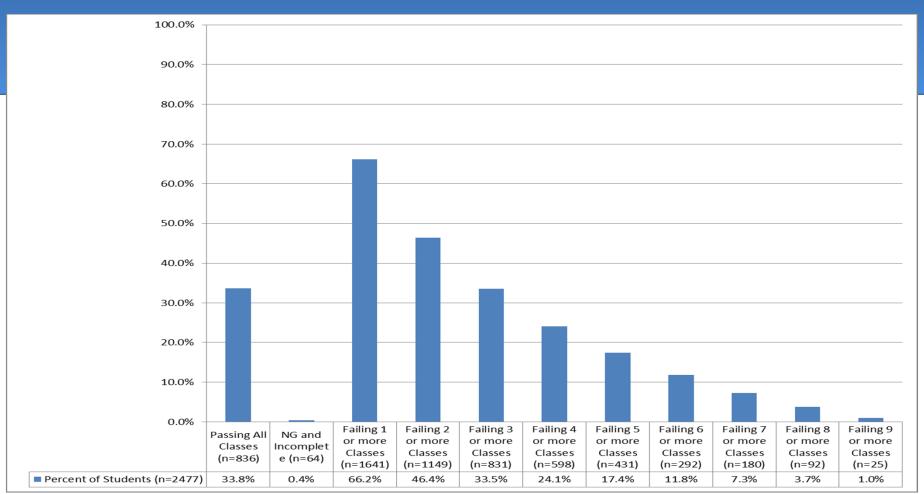

### Middle School Students 4<sup>th</sup> Quarter Percent of Students Passing Classes