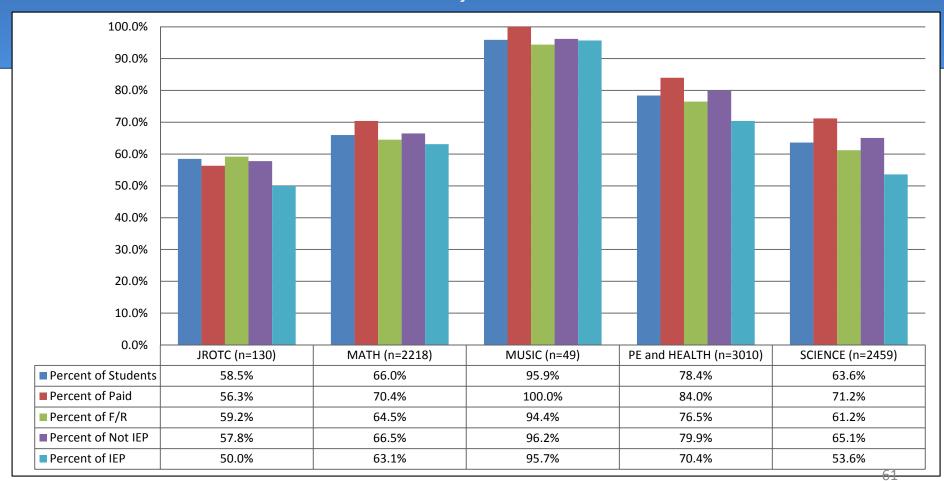

## Middle School Students 4<sup>th</sup> Quarter Percent Passing by All Subject Areas