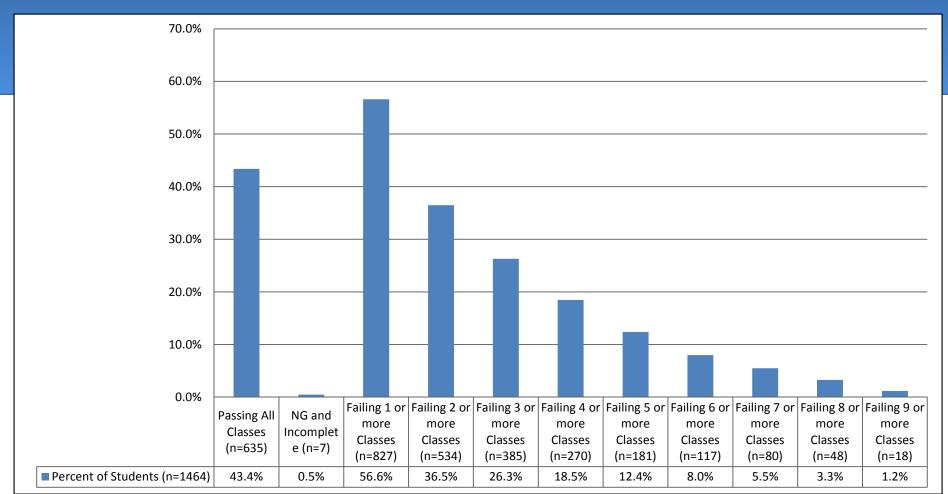

### Middle School Students 4<sup>th</sup> Quarter Percent of Students Passing Classes