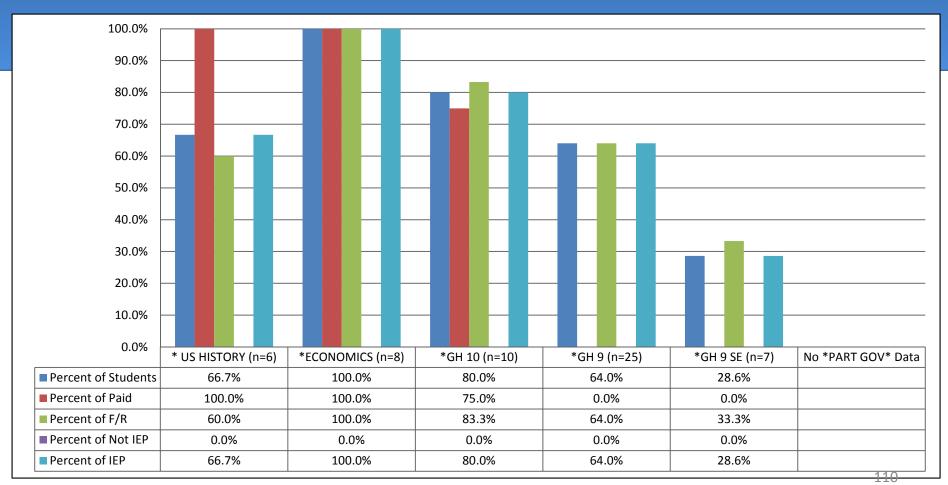

## High School Students 4<sup>th</sup> Quarter Percent Passing by All Subject Areas