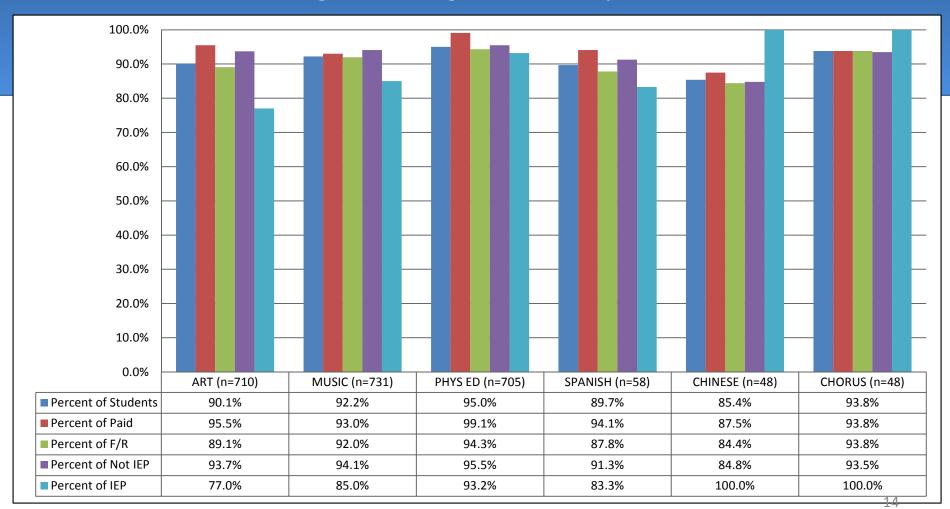

## High School Students 4<sup>th</sup> Quarter Percent Passing by All Subject Areas