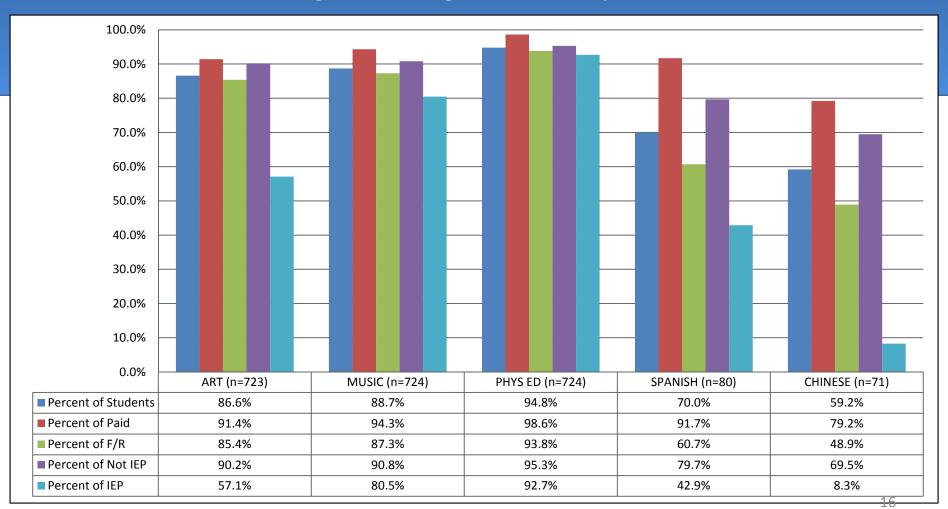

#### Middle School Students 4<sup>th</sup> Quarter Percent Passing by World Language Course

## Middle School Students 4<sup>th</sup> Quarter Percent Passing by World Language Course