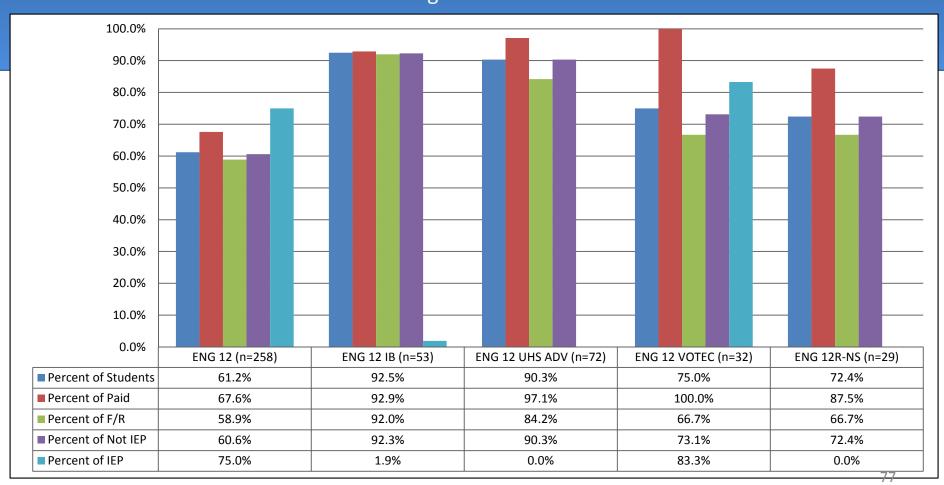

#### **High School Students** 4<sup>th</sup> Quarter Percent Passing by All Subject Areas

## High School Students 4<sup>th</sup> Quarter Percent Passing by All Subject Areas