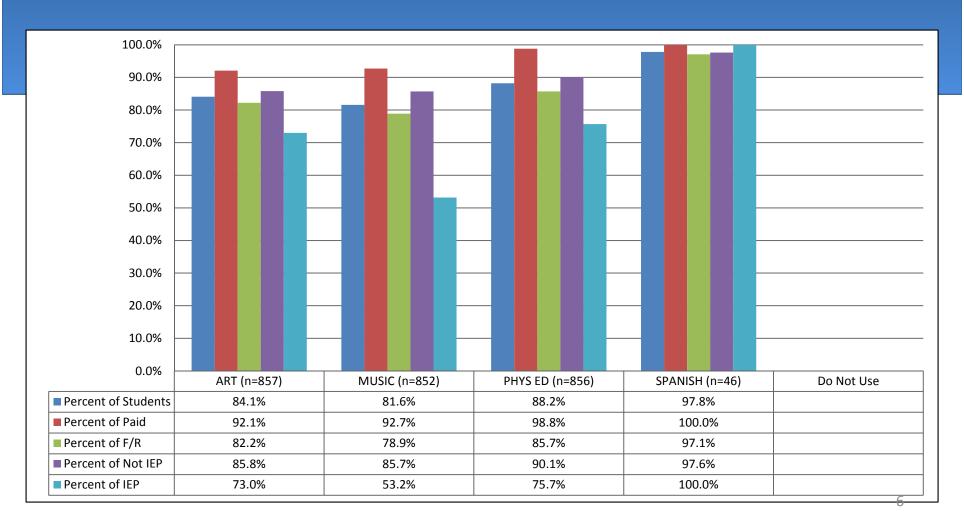

#### Middle School Students 4<sup>th</sup> Quarter Percent Passing by Fine Arts Course