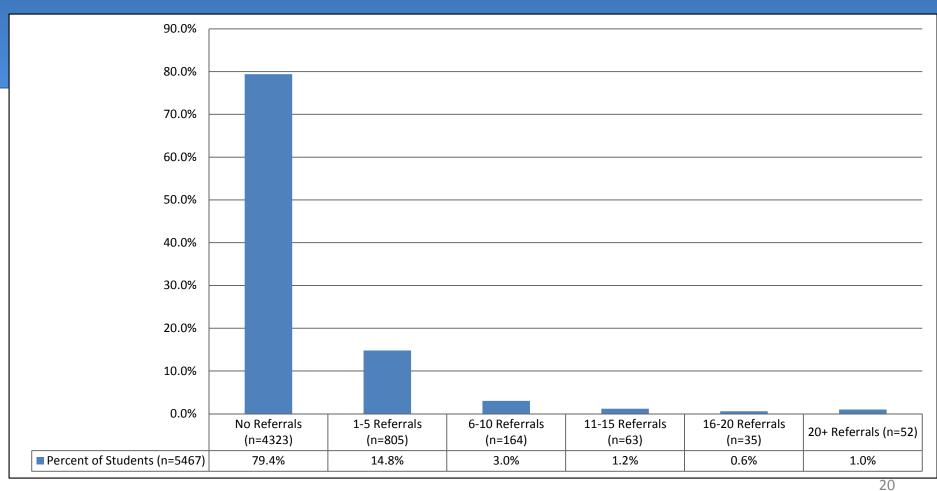

demic Progress Report

- ✓ Reading levels
- ✓ Report Card Grades by grade level and subject
- ✓ Attendance
- ✓ Discipline Referrals



#### **Fountas & Pinnell Kindergarten January-June Comparison Percent of Students Meeting or Exceeding Grade Level Reading Expectations**





# Fountas & Pinnell Fall and Spring Comparison- Grades 1-6 Percent of Students Meeting or Exceeding Grade Level Reading Expectations





### Kindergarten – 4th quarter Percent of Students Meeting or Exceeding Grade Level Expectations





### Kindergarten – 4th quarter Percent of Students Meeting or Exceeding Grade Level Expectations





















































#### K-6 Attendance 4<sup>th</sup> Quarter Data 2012-2013





#### K-6 Discipline Referrals 4<sup>th</sup> Quarter Data 2012-2013





## Middle School 4<sup>th</sup> Quarter Academic Progress Report

- ✓ Report Card Grades by subject
- ✓ Attendance
- ✓ Discipline Referrals



### Middle School Students 4<sup>th</sup> Quarter Percent of Students Passing Classes





## Middle School Students 4<sup>th</sup> Quarter Percent Passing by All Subject Areas





## Middle School Students 4<sup>th</sup> Quarter Percent Passing by All Subject Areas





















































#### Middle School Students 4<sup>th</sup> Quarter Percent Passing by World Language Course





## Middle School Students 4<sup>th</sup> Quarter Percent Passing by World Language Course





### Middle School Students 4<sup>th</sup> Quarter Percent Passing by Family and Consumer Science Course





### Middle School Students 4<su