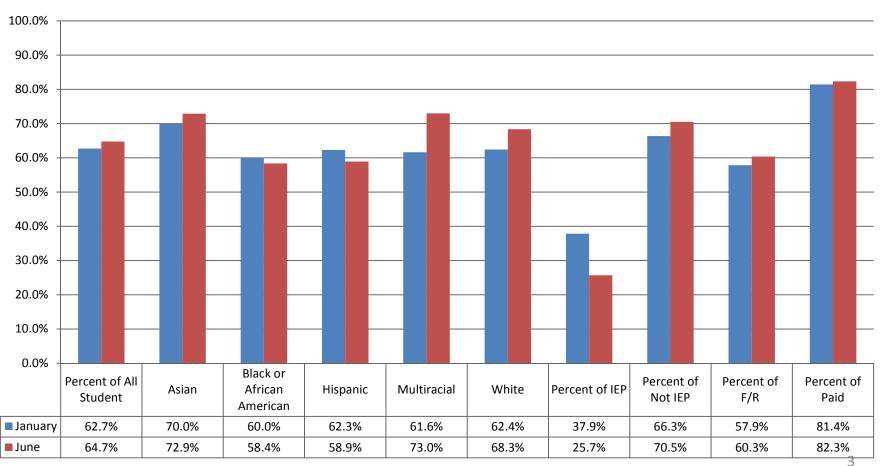

#### **Fountas & Pinnell Kindergarten January-June Comparison Percent of Students Meeting or Exceeding Grade Level Reading Expectations**