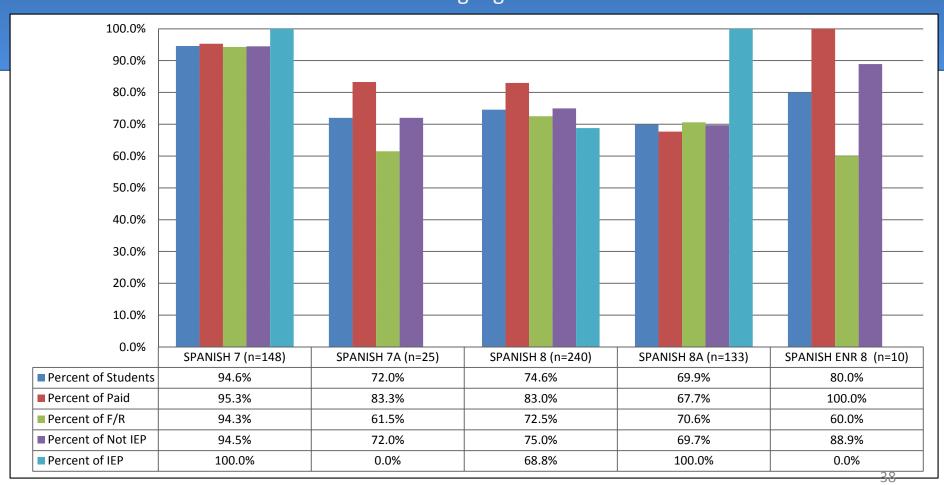

#### Middle School Students 4<sup>th</sup> Quarter Percent Passing by World Language Course

## Middle School Students 4<sup>th</sup> Quarter Percent Passing by World Language Course