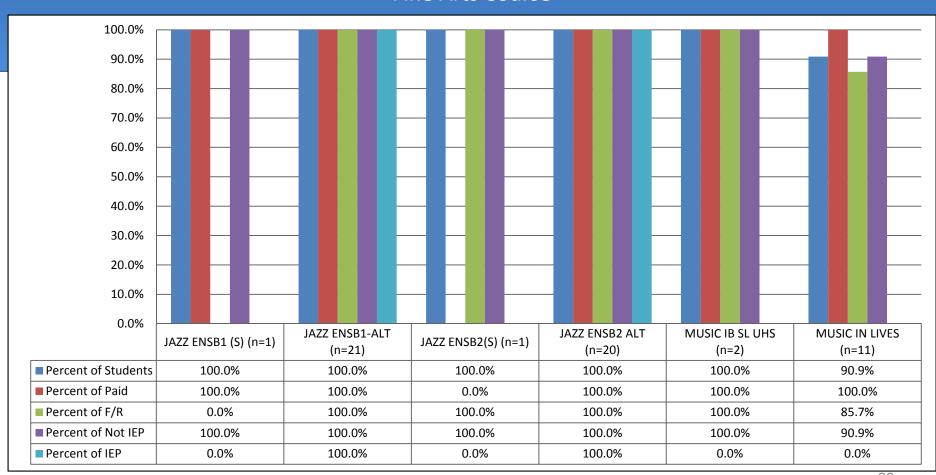

#### Middle School Students 4<sup>th</sup> Quarter Percent Passing by Fine Arts Course