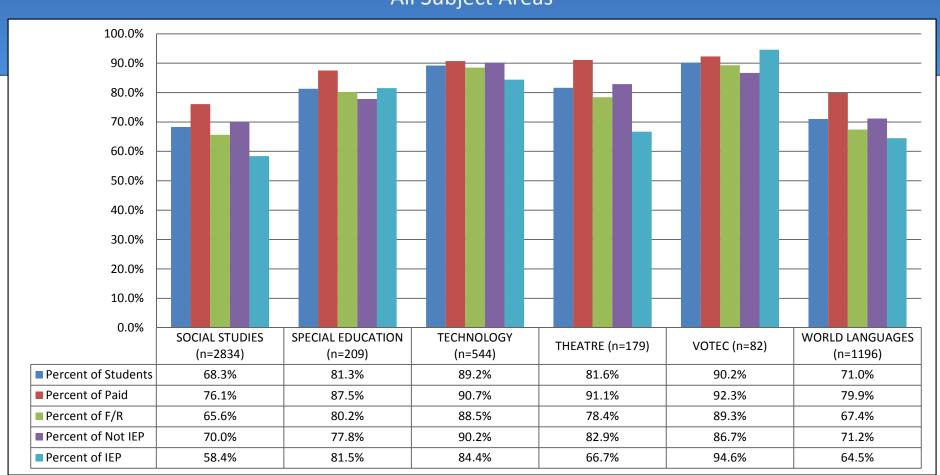

#### **High School Students** 4<sup>th</sup> Quarter Percent Passing by All Subject Areas

## High School Students 4<sup>th</sup> Quarter Percent Passing by All Subject Areas