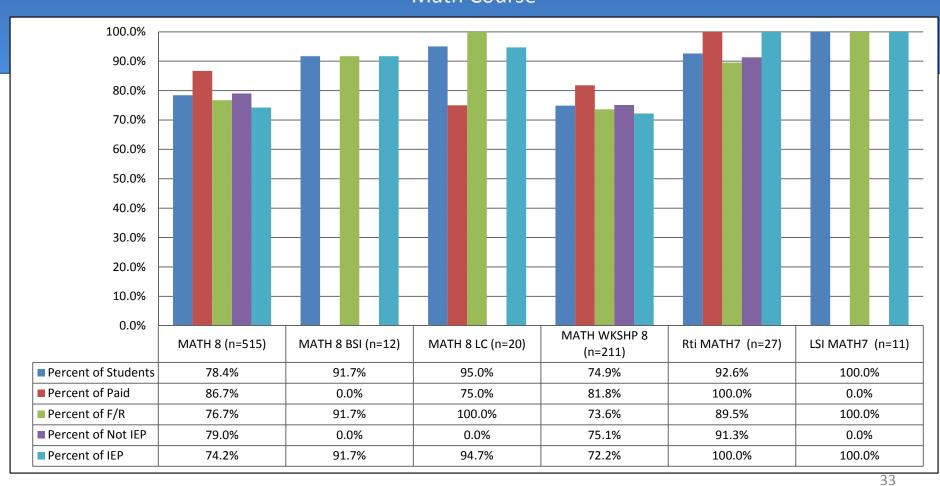

## Middle School Students 4<sup>th</sup> Quarter Percent Passing by All Subject Areas