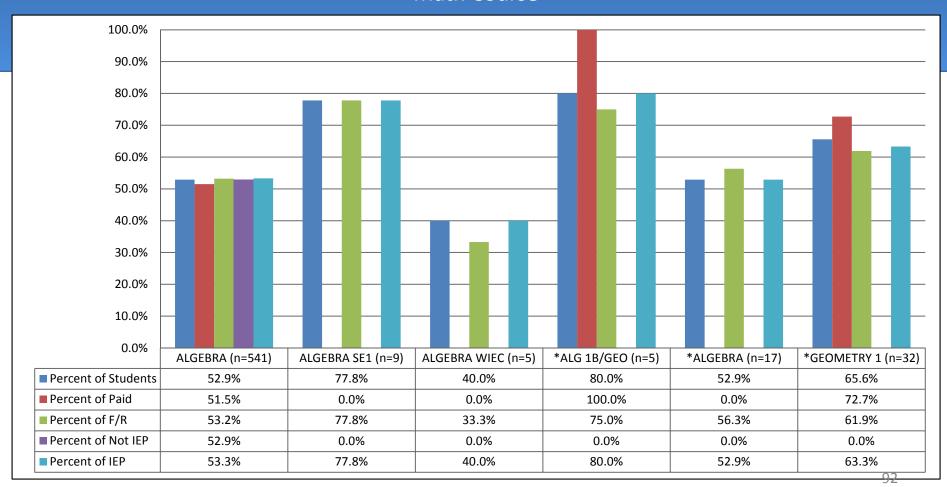

## High School Students 4<sup>th</sup> Quarter Percent Passing by All Subject Areas