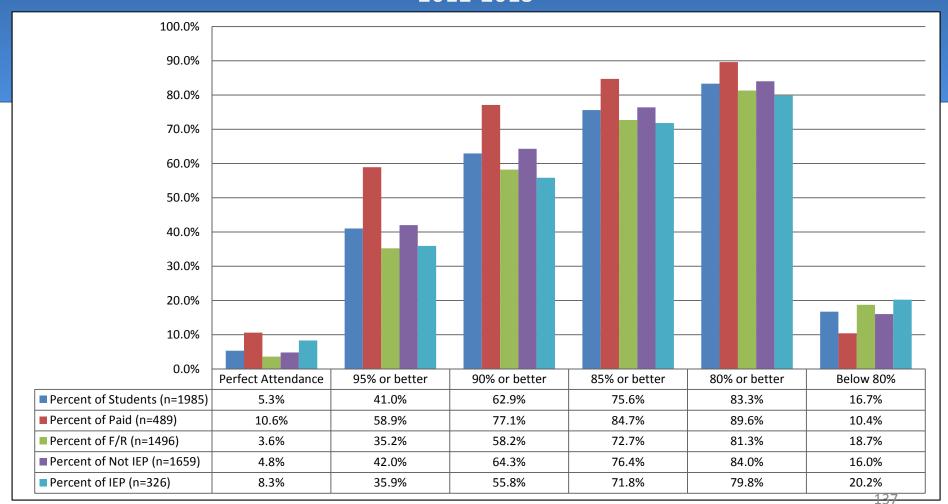

#### Grade 7 & 8 4<sup>th</sup> Quarter Attendance Data 2012-2013

#### Grade 9-12 4<sup>th</sup> Quarter Attendance Data 2012-2013