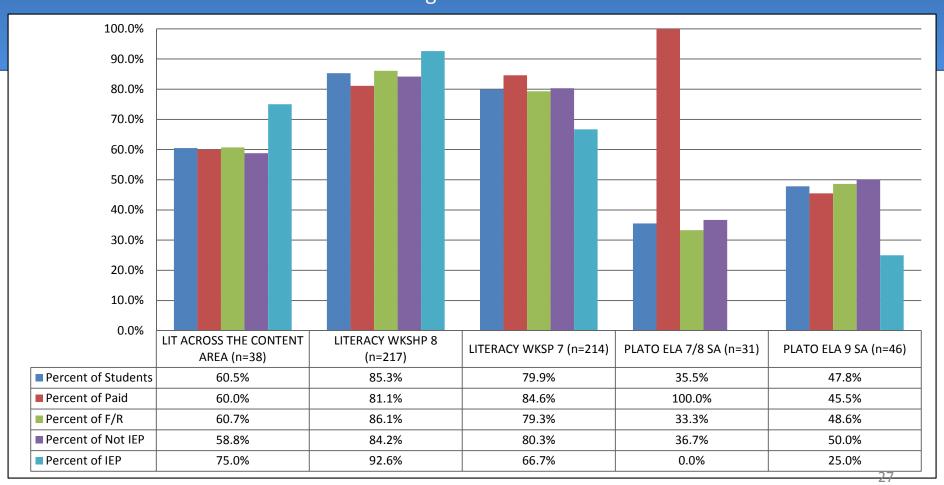

rten – 4th quarter Percent of Students Meeting or Exceeding Grade Level Expectations





### Kindergarten – 4th quarter Percent of Students Meeting or Exceeding Grade Level Expectations





















































#### K-6 Attendance 4<sup>th</sup> Quarter Data 2012-2013





#### K-6 Discipline Referrals 4<sup>th</sup> Quarter Data 2012-2013





## Middle School 4<sup>th</sup> Quarter Academic Progress Report

- ✓ Report Card Grades by subject
- ✓ Attendance
- ✓ Discipline Referrals



### Middle School Students 4<sup>th</sup> Quarter Percent of Students Passing Classes





## Middle School Students 4<sup>th</sup> Quarter Percent Passing by All Subject Areas





## Middle School Students 4<sup>th</sup> Quarter Percent Passing by All Subject Areas





















































#### Middle School Students 4<sup>th</sup> Quarter Percent Passing by World Language Course





## Middle School Students 4<sup>th</sup> Quarter Percent Passing by World Language Course





### Middle School Students 4<sup>th</sup> Quarter Percent Passing by Family and Consumer Science Course





### Middle School Students 4<sup>th</sup> Quarter Percent Passing by Art Course





#### Middle School Students 4<sup>th</sup> Quarter Percent Passing by Fine Arts Course





#### Middle School Students 4<sup>th</sup> Quarter Percent Passing by Fine Arts Course





#### Middle School Students 4<sup>th</sup> Quarter Percent Passing by Fine Arts Course





#### Middle School Students 4<sup>th</sup> Quarter Percent Passing by Health and Physical Educatio