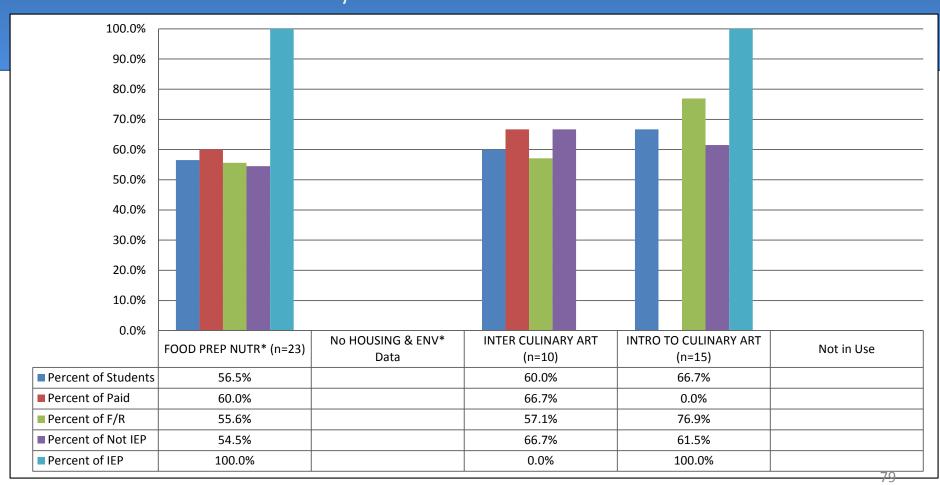

#### Middle School Students 4<sup>th</sup> Quarter Percent Passing by Fine Arts Course