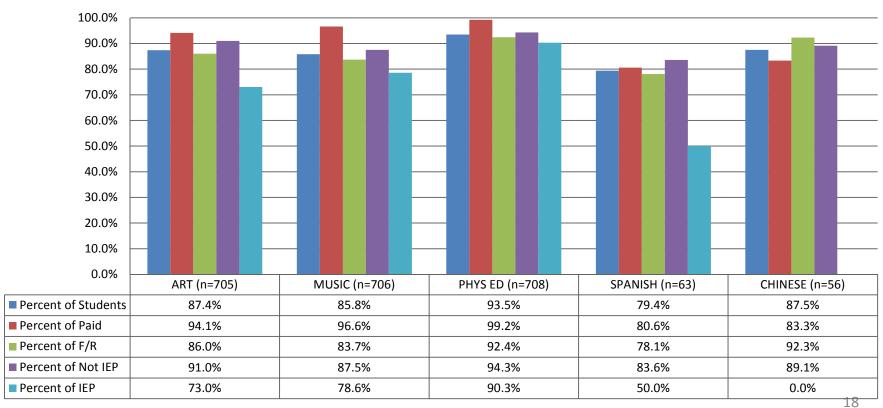

# High School Students 4<sup>th</sup> Quarter Percent Passing by Family and Consumer Sciences Course