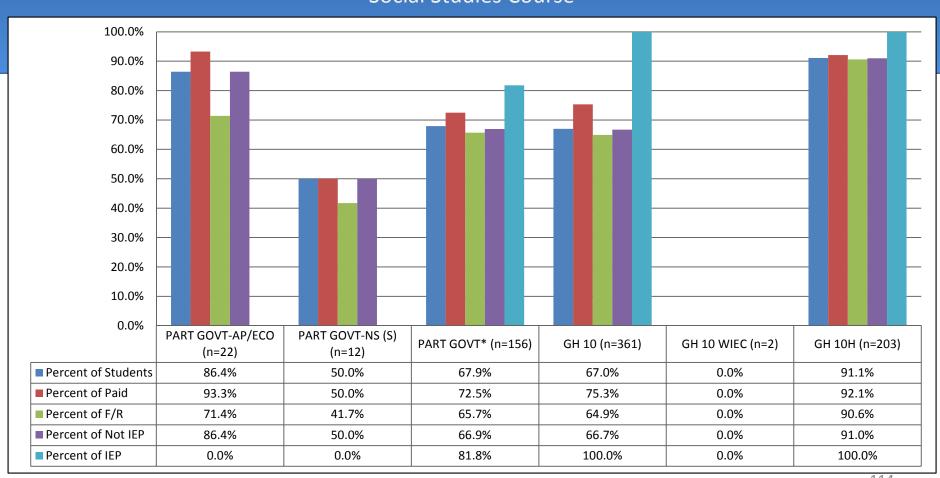

#### **High School Students** 4<sup>th</sup> Quarter Percent Passing by All Subject Areas

## High School Students 4<sup>th</sup> Quarter Percent Passing by All Subject Areas