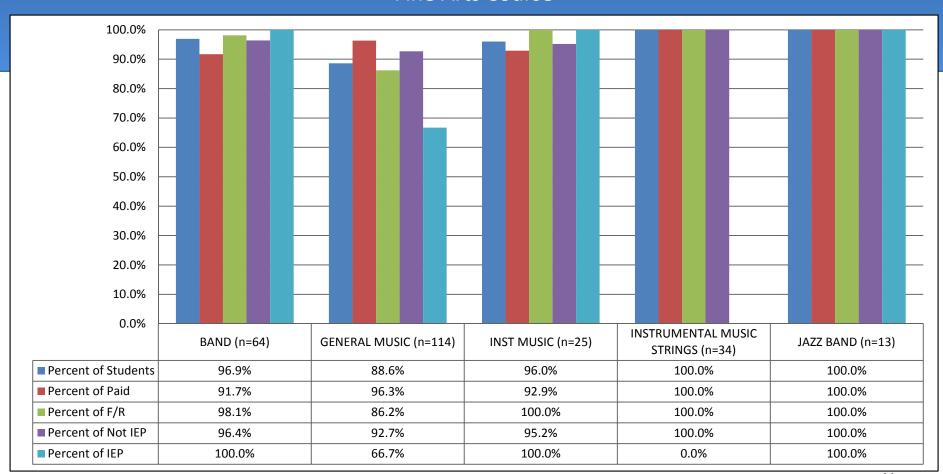

#### Middle School Students 4<sup>th</sup> Quarter Percent Passing by Fine Arts Course