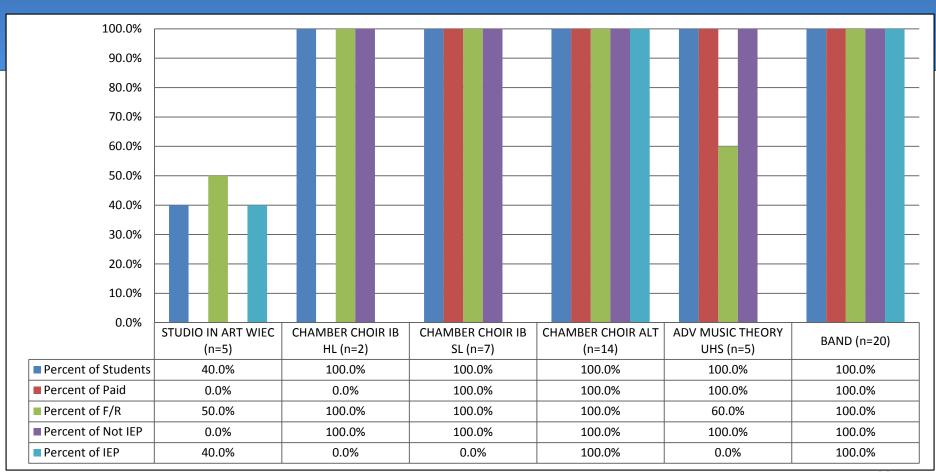

#### Middle School Students 4<sup>th</sup> Quarter Percent Passing by Fine Arts Course