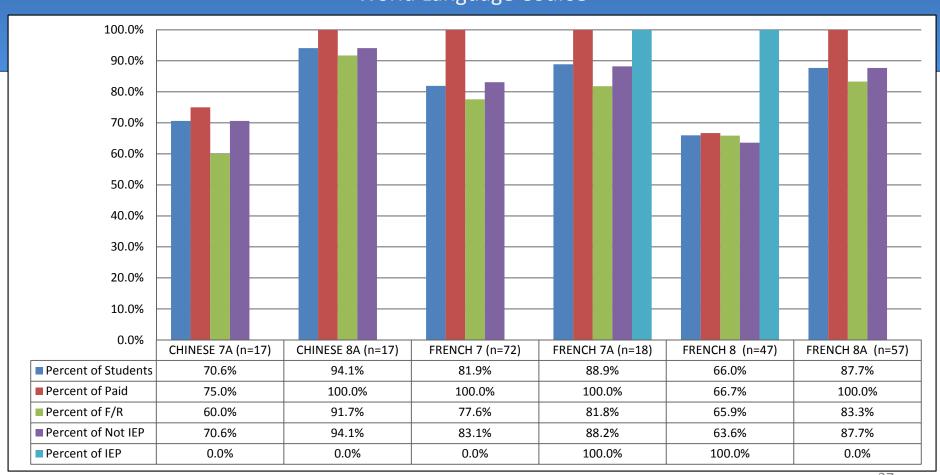

#### Middle School Students 4<sup>th</sup> Quarter Percent Passing by World Language Course

## Middle School Students 4<sup>th</sup> Quarter Percent Passing by World Language Course