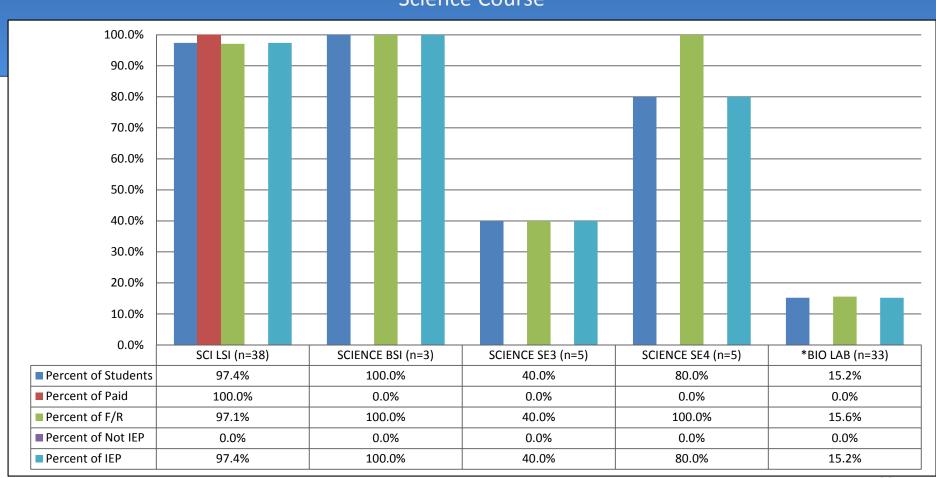

## High School Students 4<sup>th</sup> Quarter Percent Passing by All Subject Areas