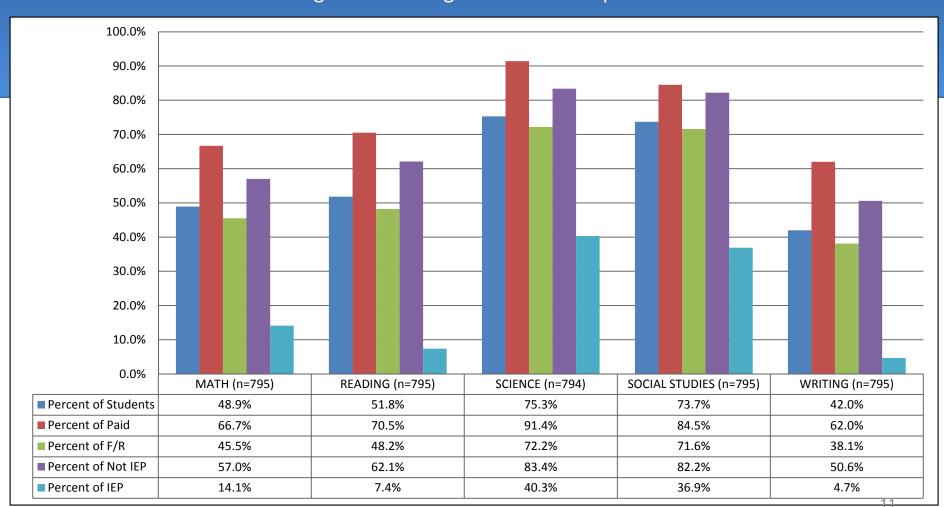

## Middle School Students 4<sup>th</sup> Quarter Percent Passing by All Subject Areas