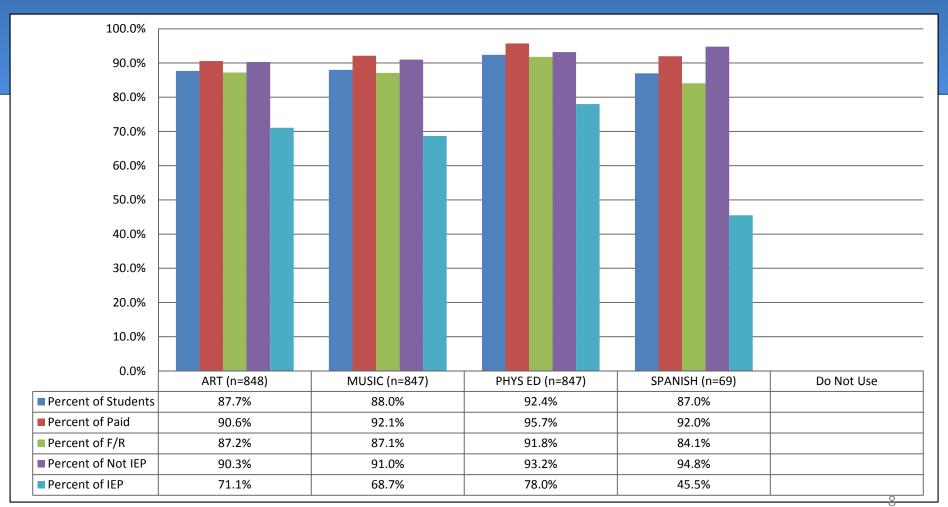

#### Middle School Students 4<sup>th</sup> Quarter Percent Passing by World Language Course

## Middle School Students 4<sup>th</sup> Quarter Percent Passing by World Language Course