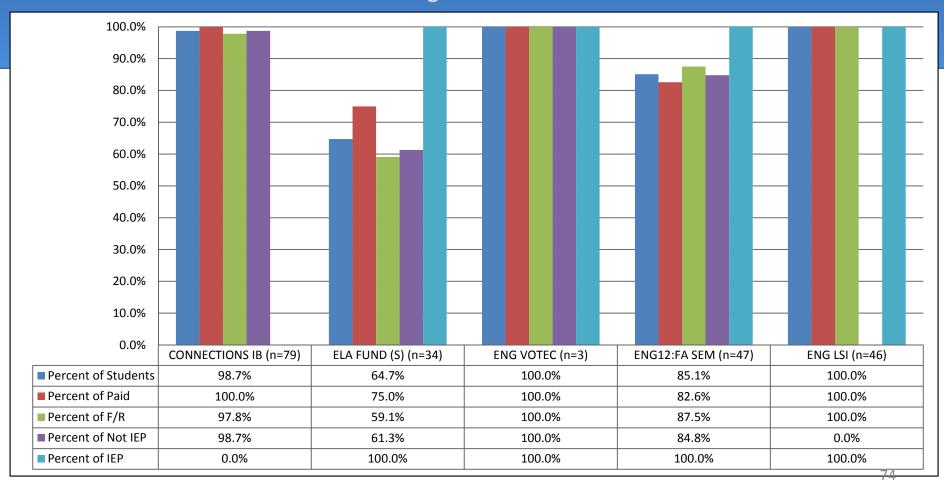

#### **High School Students** 4<sup>th</sup> Quarter Percent Passing by All Subject Areas

## High School Students 4<sup>th</sup> Quarter Percent Passing by All Subject Areas