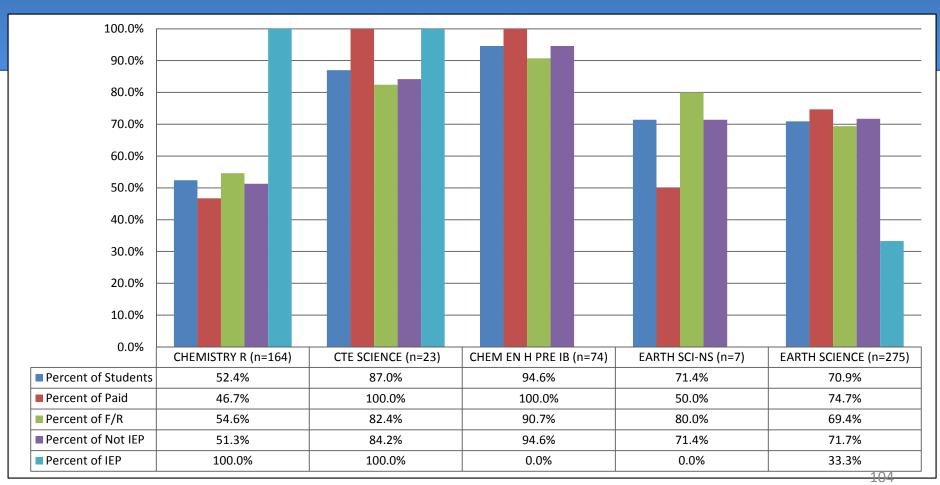

## High School Students 4<sup>th</sup> Quarter Percent Passing by All Subject Areas