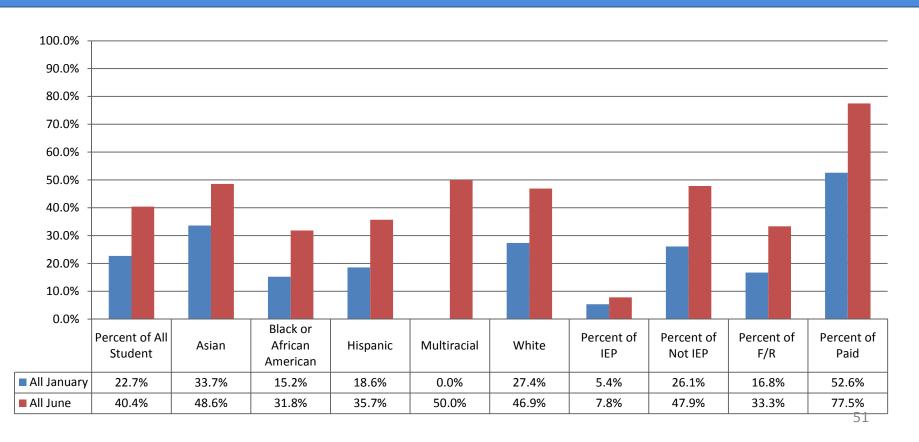

> Quarter Percent Passing by Health and Physical Education Course





#### Grade 7 & 8 4<sup>th</sup> Quarter Attendance Data 2012-2013





#### Grade 7 & 8 4<sup>th</sup> Quarter Discipline Referral Data 2012-2013





#### Assessments 2012-13

- ✓ SCSD ELA Interim Assessments Grades 3-8
- ✓ NYS ELA 3-8
- ✓ NYS Math 3-8



#### **Schenectady City School District ELA Interim Assessment Grades 3-8** January to June Comparison **Percent of Students Meeting or Exceeding Proficiency**





#### **Schenectady City School District ELA Interim Assessment- Grade 3 January to June Comparison Percent of Students Meeting or Exceeding Proficiency**





# Schenectady City School District ELA Interim Assessment- Grade 4 January to June Comparison Percent of Students Meeting or Exceeding Proficiency





#### **Schenectady City School District ELA Interim Assessment- Grade 5 January to June Comparison Percent of Students Meeting or Exceeding Proficiency**





#### **Schenectady City School District ELA Interim Assessment- Grade 6 January to June Comparison Percent of Students Meeting or Exceeding Proficiency**





#### **Schenectady City School District ELA Interim Assessment- Grade 7 January to June Comparison Percent of Students Meeting or Exceeding Proficiency**





#### **Schenectady City School District ELA Interim Assessment- Grade 8 January to June Comparison Percent of Students Meeting or Exceeding Proficiency**



#### Schenectady City School District NYS ELA Grades 3-8 Percent of Students Meeting or Exceeding Proficiency



#### Schenectady City School District NYS Math Gr