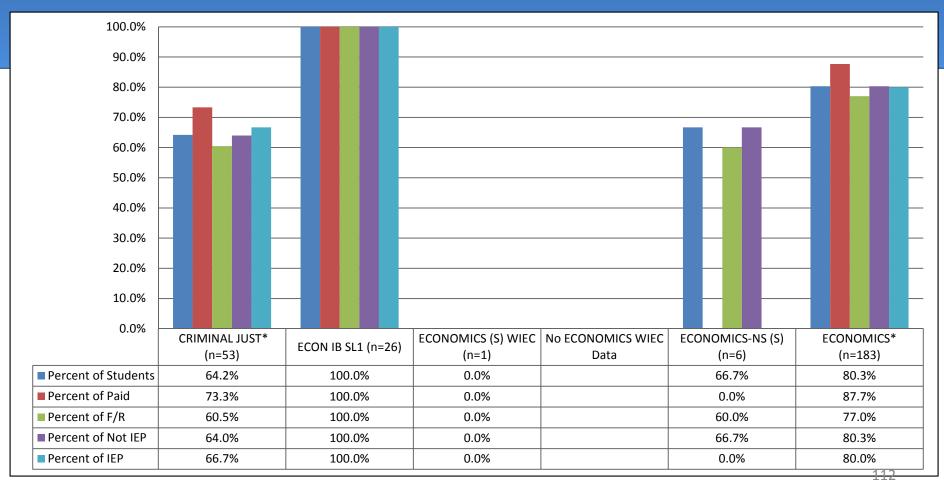

## High School Students 4<sup>th</sup> Quarter Percent Passing by All Subject Areas