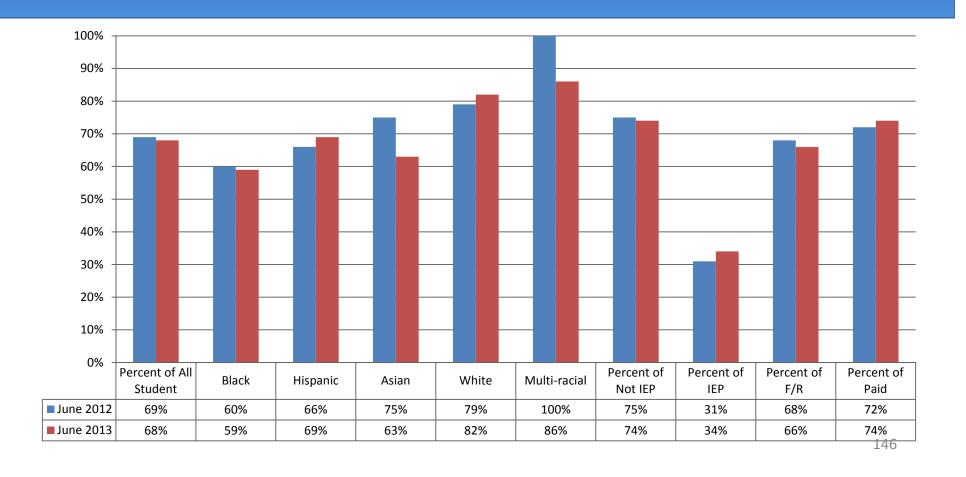

#### **High School Students** 4<sup>th</sup> Quarter Percent Passing by All Subject Areas

## High School Students 4<sup>th</sup> Quarter Percent Passing by All Subject Areas