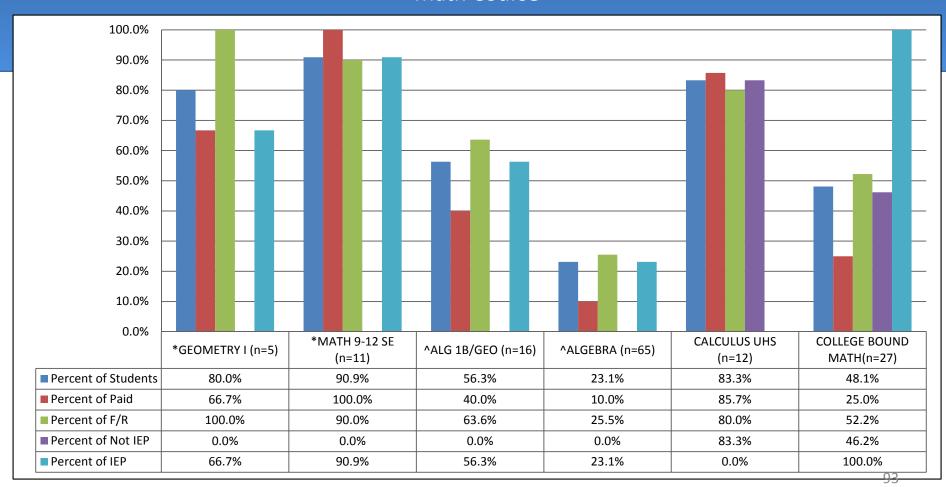

## High School Students 4<sup>th</sup> Quarter Percent Passing by All Subject Areas