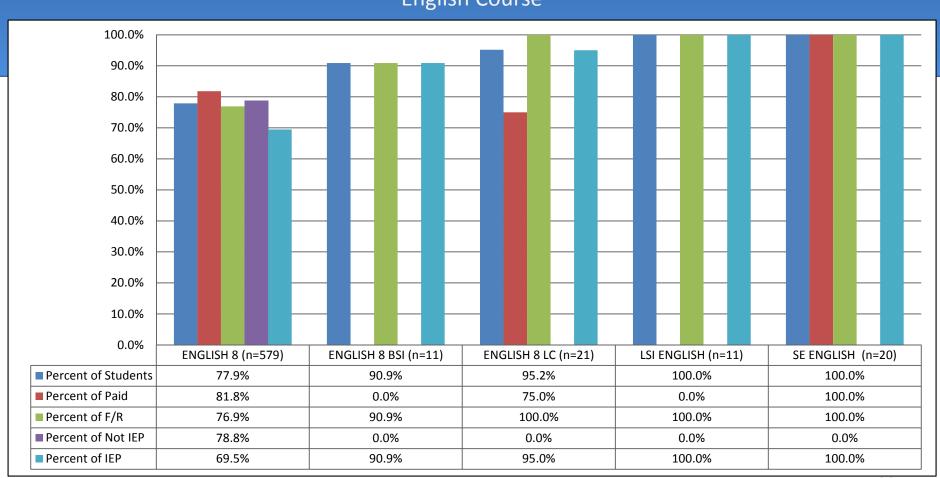

ergarten – 4th quarter Percent of Students Meeting or Exceeding Grade Level Expectations





### Kindergarten – 4th quarter Percent of Students Meeting or Exceeding Grade Level Expectations





















































#### K-6 Attendance 4<sup>th</sup> Quarter Data 2012-2013





#### K-6 Discipline Referrals 4<sup>th</sup> Quarter Data 2012-2013





## Middle School 4<sup>th</sup> Quarter Academic Progress Report

- ✓ Report Card Grades by subject
- ✓ Attendance
- ✓ Discipline Referrals



### Middle School Students 4<sup>th</sup> Quarter Percent of Students Passing Classes





## Middle School Students 4<sup>th</sup> Quarter Percent Passing by All Subject Areas





## Middle School Students 4<sup>th</sup> Quarter Percent Passing by All Subject Areas





















































#### Middle School Students 4<sup>th</sup> Quarter Percent Passing by World Language Course





## Middle School Students 4<sup>th</sup> Quarter Percent Passing by World Language Course





### Middle School Students 4<sup>th</sup> Quarter Percent Passing by Family and Consumer Science Course





### Middle School Students 4<sup>th</sup> Quarter Percent Passing by Art Course





#### Middle School Students 4<sup>th</sup> Quarter Percent Passing by Fine Arts Course





#### Middle School Students 4<sup>th</sup> Quarter Percent Passing by Fine Arts Course





#### Middle School Students 4<sup>th</sup> Quarter Percent Passing by Fine Arts Course





#### Middle School Students 4<sup>th</sup> Quarter Percent Passing by Health and Physical Educ