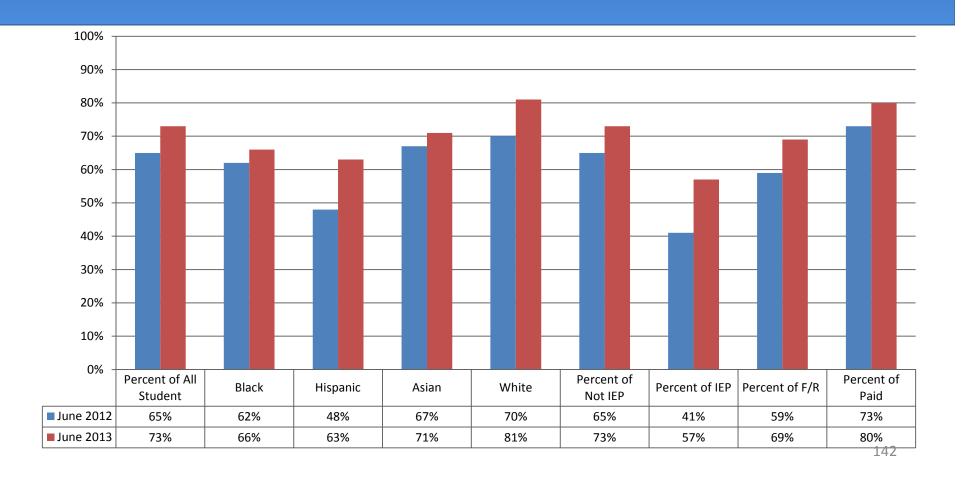

al Education Course





# High School Students 4<sup>th</sup> Quarter Percent Passing by Physical Education Course





















































































































































#### Grade 9-12 4<sup>th</sup> Quarter Attendance Data 2012-2013





#### Grade 9-12 4<sup>th</sup> Quarter Discipline Referral Data 2012-2013





### Regents Exams June 2012-June 2013 Comparison

- ✓ English
- ✓ Algebra
- √ Geometry
- ✓ Trigonometry
- ✓ Global History
- √ US History
- √ Biology
- √ Earth Science
- ✓ Chemistry
- ✓ Physics



### English Regents Exam June 2012 to June 2013 Comparison





### Algebra Regents Exam June 2012 to June 2013 Comparison





### Geometry Regents Exam June 2012 to June 2013 Comparison





### Trigonometry Regents Exam June 2012 to June 2013 Comparison





### Global History Regents Exam June 2012 to June 2013 Comparison





### US History Regents Exam June 2012 to June 2013 Comparison





### Biology Regents Exam June 2012 to June 2013 Comparison





### Earth Science Regents Exam June 2012 to June 2013 Comparison





#### Chemistry Regents Exam June 2012 to June 2013 Comparison





### Physics Regents Exam June 2012 to June 2013 Comparison





#### Questions