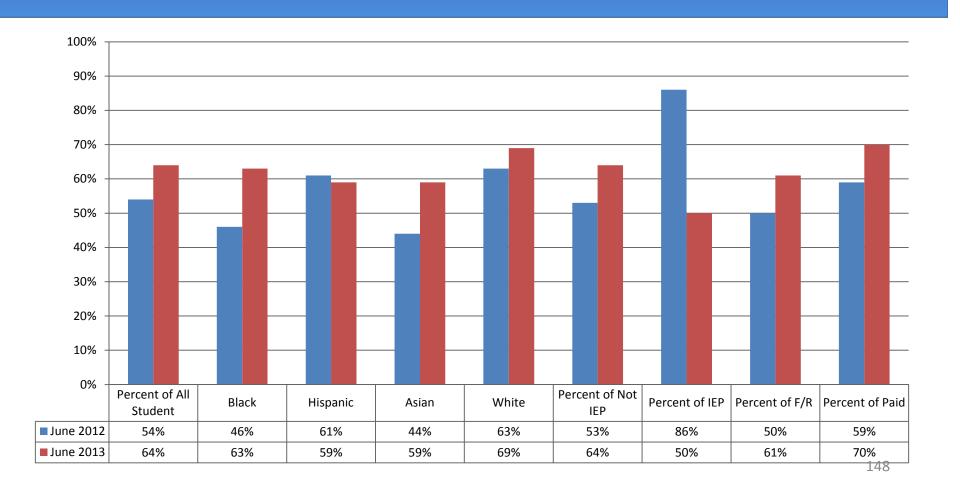

### Regents Exams June 2012-June 2013 Comparison

- ✓ English
- ✓ Algebra
- √ Geometry
- ✓ Trigonometry
- ✓ Global History
- √ US History
- √ Biology
- √ Earth Science
- ✓ Chemistry
- ✓ Physics



### English Regents Exam June 2012 to June 2013 Comparison





### Algebra Regents Exam June 2012 to June 2013 Comparison





### Geometry Regents Exam June 2012 to June 2013 Comparison





### Trigonometry Regents Exam June 2012 to June 2013 Comparison





### Global History Regents Exam June 2012 to June 2013 Comparison





### US History Regents Exam June 2012 to June 2013 Comparison





### Biology Regents Exam June 2012 to June 2013 Comparison





### Earth Science Regents Exam June 2012 to June 2013 Comparison





#### Chemistry Regents Exam June 2012 to June 2013 Comparison





### Physics Regents Exam June 2012 to June 2013 Comparison





#### Questions