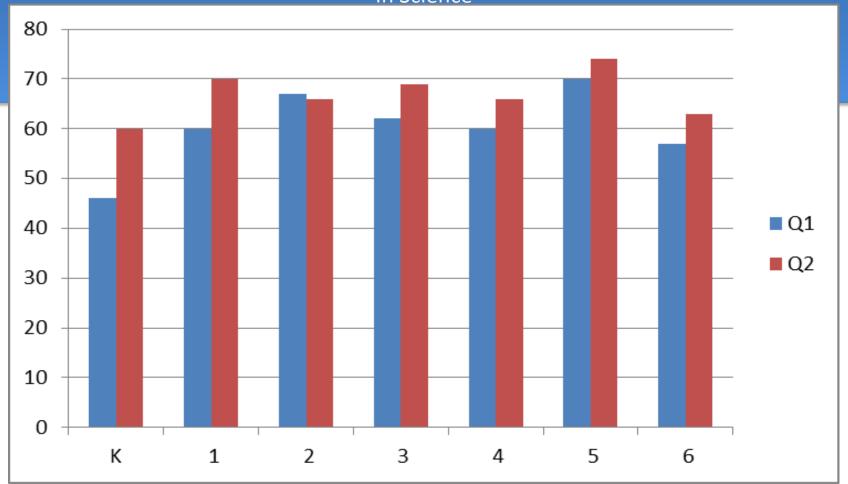

# Kindergarten – Sixth Grade Q1-Q2 Comparison Percent of Students Meeting or Exceeding Grade Level Expectations In Science