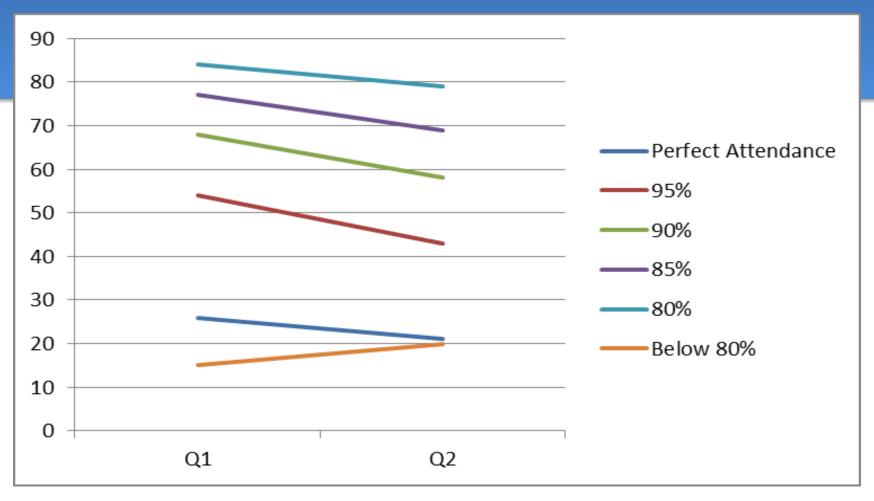

2 Comparison Percent Passing by Regents Course





## Grade 7 & 8 Q1 – Q2 Comparison Attendance Data 2014-2015





### Grade 7 & 8 Q1 Q2 Comparison Discipline Referral Data 2014-2015





## High School 1st Quarter Academic Progress Report

- ✓ STAR Reading Levels
- ✓ Report Card Grades by subject
- ✓ Attendance
- ✓ Discipline Referrals



## High School 1st Quarter Academic Progress Report – STAR Reading





### High School Students 2nd Quarter Percent of Students Passing Classes





# High School Students 2nd Quarter Percent Passing by English Course





High School Students
Q1 Q2 Comparison
Percent Passing by
Social Studies Course





## High School Students Q1 Q2 Comparison Percent Passing by Science Course





## High School Students Q1-Q2 Comparison Attendance Data 2014-2015





## High School Students Q1 – Q2 Comparison Discipline Referral Data 2014-2015





#### Questions??