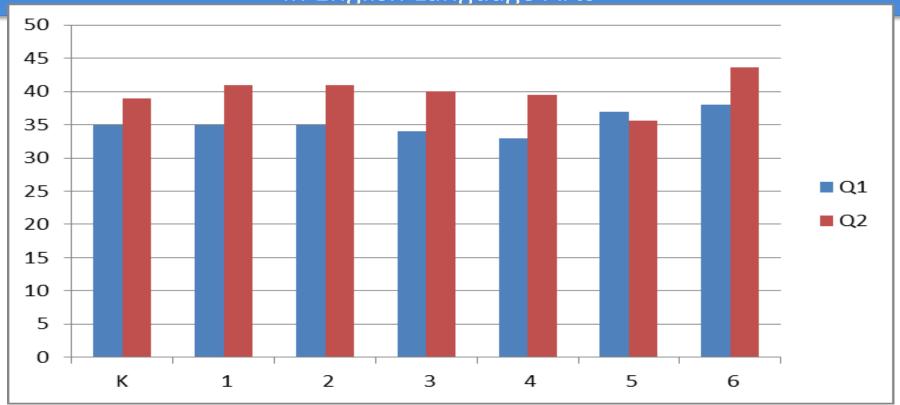

# Kindergarten – Sixth Grade Q1-Q2 Comparison Percent of Students Meeting or Exceeding Grade Level Expectations In English Language Arts