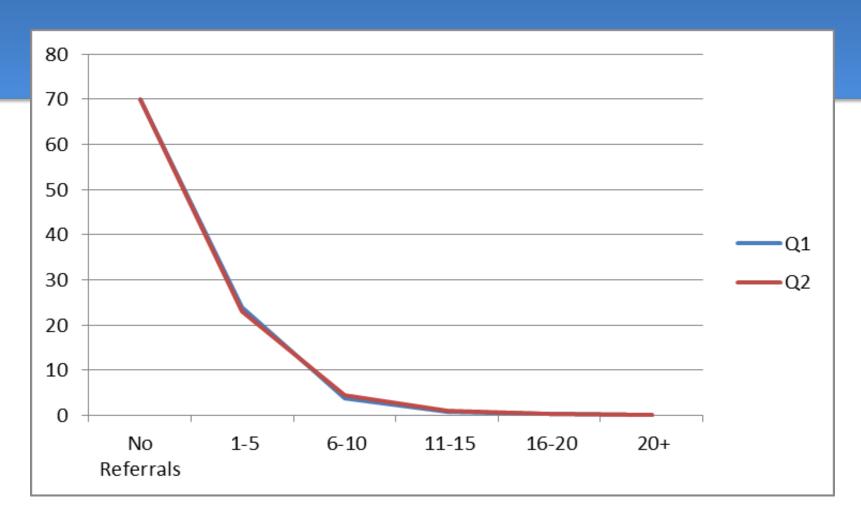

on Attendance Data 2014-2015





### Grade 7 & 8 Q1 Q2 Comparison Discipline Referral Data 2014-2015





## High School 1st Quarter Academic Progress Report

- ✓ STAR Reading Levels
- ✓ Report Card Grades by subject
- ✓ Attendance
- ✓ Discipline Referrals



## High School 1st Quarter Academic Progress Report – STAR Reading





### High School Students 2nd Quarter Percent of Students Passing Classes





# High School Students 2nd Quarter Percent Passing by English Course





High School Students
Q1 Q2 Comparison
Percent Passing by
Social Studies Course





## High School Students Q1 Q2 Comparison Percent Passing by Science Course





## High School Students Q1-Q2 Comparison Attendance Data 2014-2015





## High School Students Q1 – Q2 Comparison Discipline Referral Data 2014-2015





#### Questions??