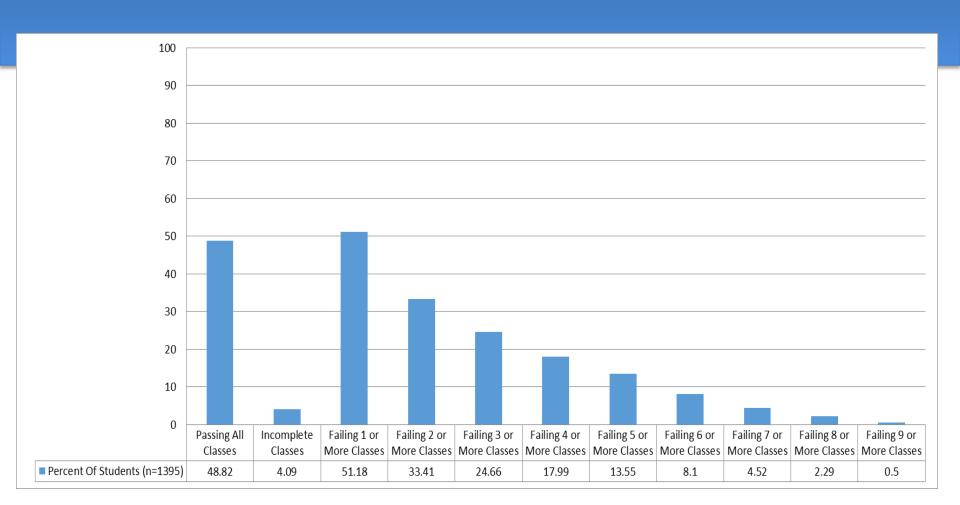

Exceeding Grade Level Expectations In English Language Arts





# Kindergarten – Sixth Grade Q1-Q2 Comparison Percent of Students Meeting or Exceeding Grade Level Expectations In Writing





# Kindergarten – Sixth Grade Q1-Q2 Comparison Percent of Students Meeting or Exceeding Grade Level Expectations In Social Studies





# Kindergarten – Sixth Grade Q1-Q2 Comparison Percent of Students Meeting or Exceeding Grade Level Expectations In Science





#### K-6 Attendance Q1-Q2 Comparison 2014-2015





### K-6 Discipline Referrals Q1-Q2 Comparison 2014-2015





## Middle School 1st Quarter Academic Progress Report

- ✓ STAR Reading Data
- √ Report Card Grades by subject
- ✓ Attendance
- ✓ Discipline Referrals



### Middle School Students 2nd Quarter Percent of Students Passing Classes





#### Middle School Students STAR Reading Progress Monitoring Data





### Middle School Students Q1 Q2 Comparison Percent Passing by Regents Course





## Grade 7 & 8 Q1 – Q2 Comparison Attendance Data 2014-2015





### Grade 7 & 8 Q1 Q2 Comparison Discipline Referral Data 2014-2015





## High School 1st Quarter Academic Progress Report

- ✓ STAR Reading Levels
- ✓ Report Card Grades by subject
- ✓ Attendance
- ✓ Discipline Referrals



## High School 1st Quarter Academic Progress Report – STAR Reading





### High School Students 2nd Quarter Percent of Students Passing Classes





# High School Students 2nd Quarter Percent Passing by English Course





High School Students
Q1 Q2 Comparison
Percent Passing by
Social Studies Course





## High School Students Q1 Q2 Comparison P