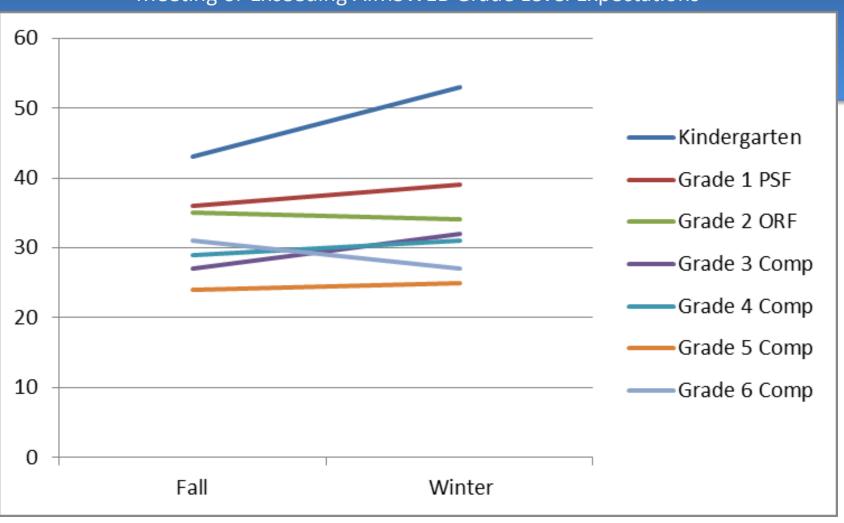

### Elementary Benchmark Reading Assessments Percent of Students Meeting or Exceeding AIMSWEB Grade Level Expectations