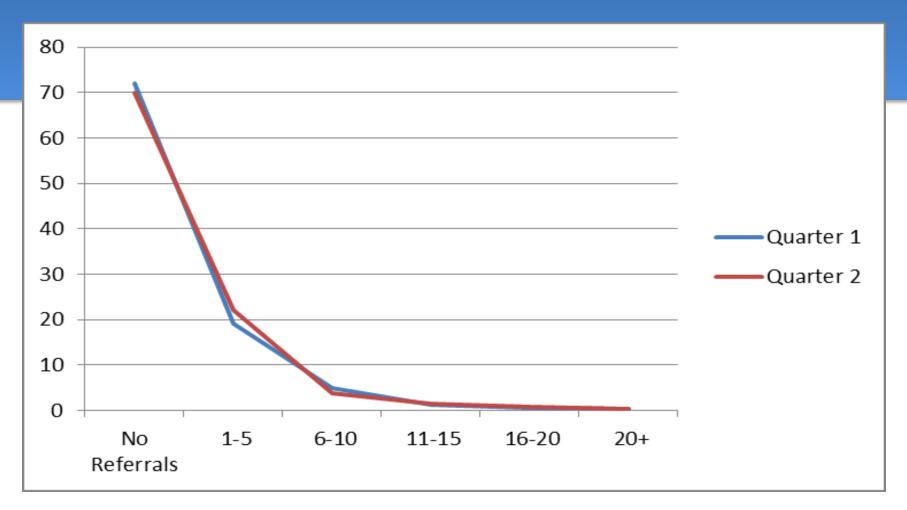

Expectations In Social Studies





# Kindergarten – Sixth Grade Q1-Q2 Comparison Percent of Students Meeting or Exceeding Grade Level Expectations In Science





#### K-6 Attendance Q1-Q2 Comparison 2014-2015





### K-6 Discipline Referrals Q1-Q2 Comparison 2014-2015





## Middle School 1st Quarter Academic Progress Report

- ✓ STAR Reading Data
- √ Report Card Grades by subject
- ✓ Attendance
- ✓ Discipline Referrals



### Middle School Students 2nd Quarter Percent of Students Passing Classes





#### Middle School Students STAR Reading Progress Monitoring Data





### Middle School Students Q1 Q2 Comparison Percent Passing by Regents Course





## Grade 7 & 8 Q1 – Q2 Comparison Attendance Data 2014-2015





### Grade 7 & 8 Q1 Q2 Comparison Discipline Referral Data 2014-2015





## High School 1st Quarter Academic Progress Report

- ✓ STAR Reading Levels
- ✓ Report Card Grades by subject
- ✓ Attendance
- ✓ Discipline Referrals



## High School 1st Quarter Academic Progress Report – STAR Reading





### High School Students 2nd Quarter Percent of Students Passing Classes





# High School Students 2nd Quarter Percent Passing by English Course





High School Students
Q1 Q2 Comparison
Percent Passing by
Social Studies Course





## High School Students Q1 Q2 Comparison Percent Passing by Science Course





## High School Students Q1-Q2 Comparison Attendance Data 2014-2015





## High School Students Q1 – Q2 Comparison Discipline Referral Data 2014-2015





#### Questions??