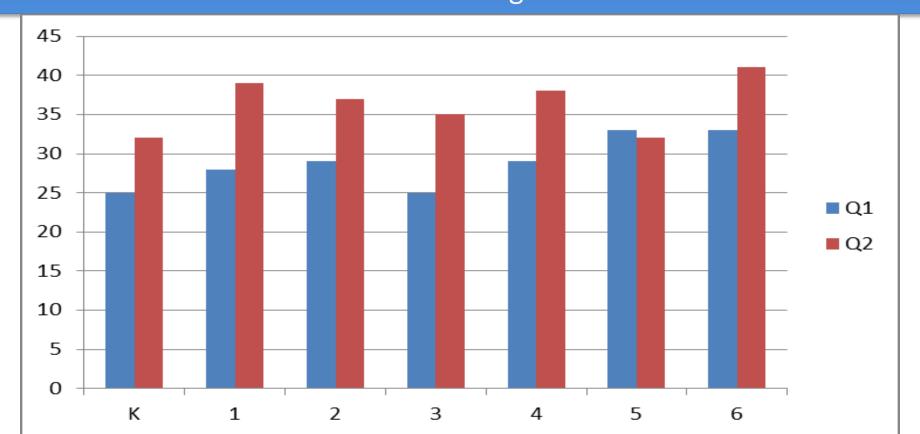

# Kindergarten – Sixth Grade Q1-Q2 Comparison Percent of Students Meeting or Exceeding Grade Level Expectations In Writing