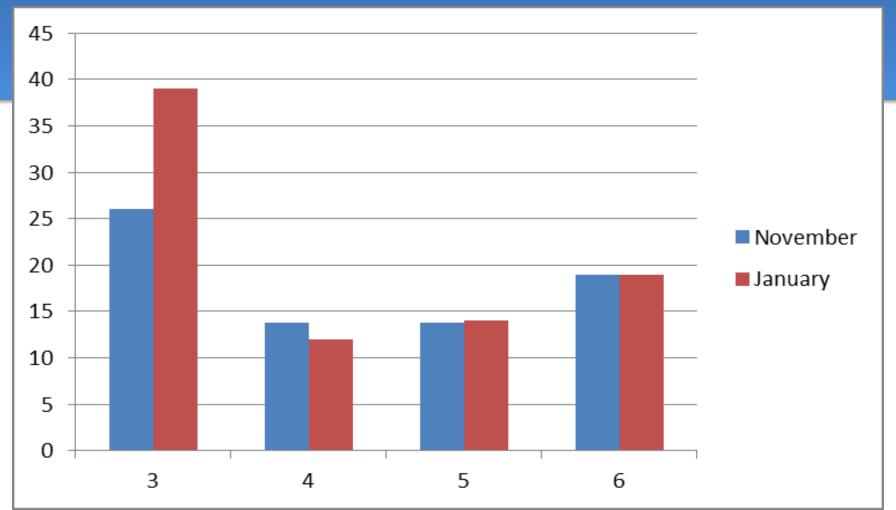

## Elementary Math Interim Assessments Percent of Students Meeting or Exceeding Grade Level Expectations November 2014 Jan 2015