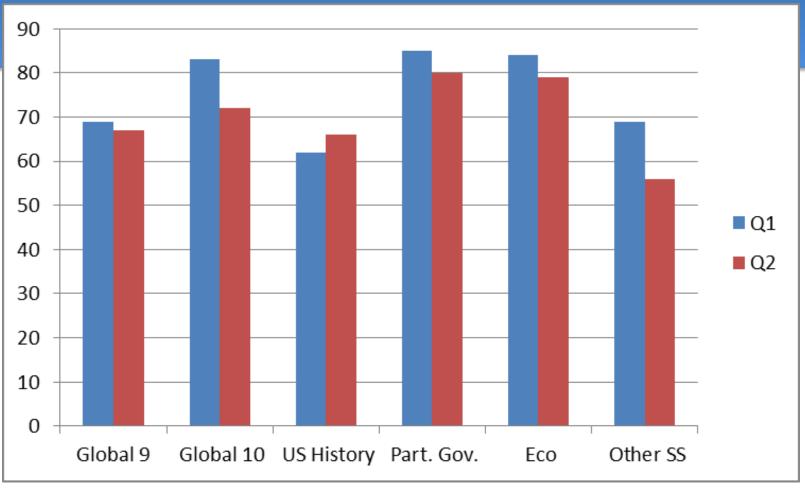

# High School Students 2nd Quarter Percent Passing by English Course

High School Students
Q1 Q2 Comparison
Percent Passing by
Social Studies Course