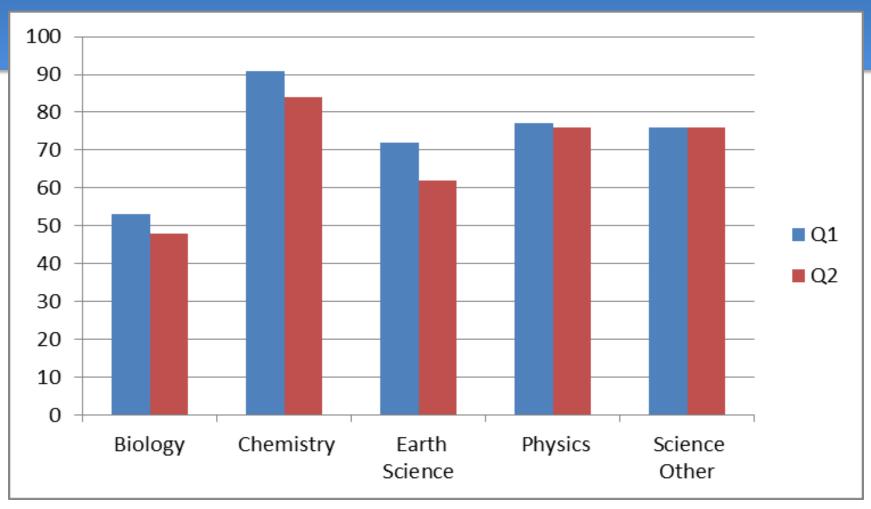

AR Reading Progress Monitoring Data





### Middle School Students Q1 Q2 Comparison Percent Passing by Regents Course





## Grade 7 & 8 Q1 – Q2 Comparison Attendance Data 2014-2015





### Grade 7 & 8 Q1 Q2 Comparison Discipline Referral Data 2014-2015





## High School 1st Quarter Academic Progress Report

- ✓ STAR Reading Levels
- ✓ Report Card Grades by subject
- ✓ Attendance
- ✓ Discipline Referrals



## High School 1st Quarter Academic Progress Report – STAR Reading





### High School Students 2nd Quarter Percent of Students Passing Classes





# High School Students 2nd Quarter Percent Passing by English Course





High School Students
Q1 Q2 Comparison
Percent Passing by
Social Studies Course





## High School Students Q1 Q2 Comparison Percent Passing by Science Course





## High School Students Q1-Q2 Comparison Attendance Data 2014-2015





## High School Students Q1 – Q2 Comparison Discipline Referral Data 2014-2015





#### Questions??