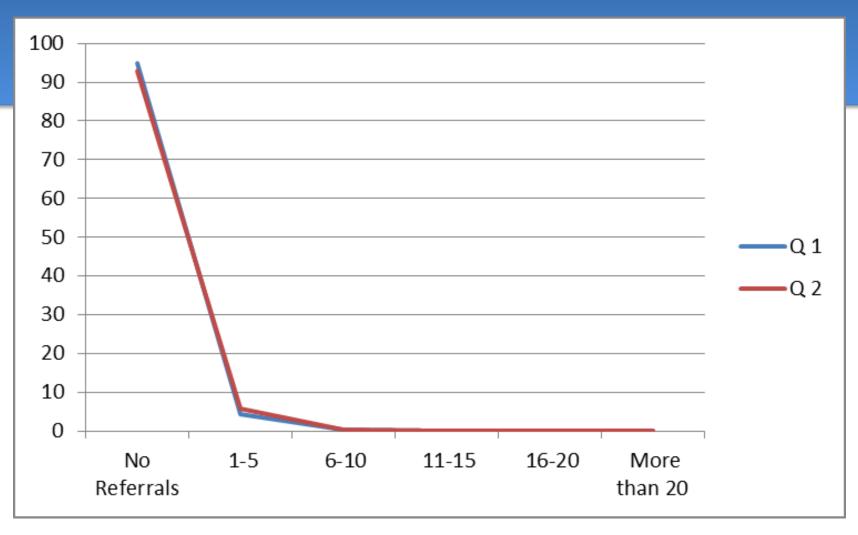

and January 2014-15





## Elementary Math Interim Assessments Percent of Students Meeting or Exceeding Grade Level Expectations November 2014 Jan 2015





# Kindergarten – Sixth Grade Q1-Q2 Comparison Percent of Students Meeting or Exceeding Grade Level Expectations In English Language Arts





# Kindergarten – Sixth Grade Q1-Q2 Comparison Percent of Students Meeting or Exceeding Grade Level Expectations In Writing





# Kindergarten – Sixth Grade Q1-Q2 Comparison Percent of Students Meeting or Exceeding Grade Level Expectations In Social Studies





# Kindergarten – Sixth Grade Q1-Q2 Comparison Percent of Students Meeting or Exceeding Grade Level Expectations In Science





#### K-6 Attendance Q1-Q2 Comparison 2014-2015





### K-6 Discipline Referrals Q1-Q2 Comparison 2014-2015





## Middle School 1st Quarter Academic Progress Report

- ✓ STAR Reading Data
- √ Report Card Grades by subject
- ✓ Attendance
- ✓ Discipline Referrals



### Middle School Students 2nd Quarter Percent of Students Passing Classes





#### Middle School Students STAR Reading Progress Monitoring Data





### Middle School Students Q1 Q2 Comparison Percent Passing by Regents Course





## Grade 7 & 8 Q1 – Q2 Comparison Attendance Data 2014-2015





### Grade 7 & 8 Q1 Q2 Comparison Discipline Referral Data 2014-2015





## High School 1st Quarter Academic Progress Report

- ✓ STAR Reading Levels
- ✓ Report Card Grades by subject
- ✓ Attendance
- ✓ Discipline Referrals



## High School 1st Quarter Academic Progress Report – STAR Reading





### High School Students 2nd Quarter Percent