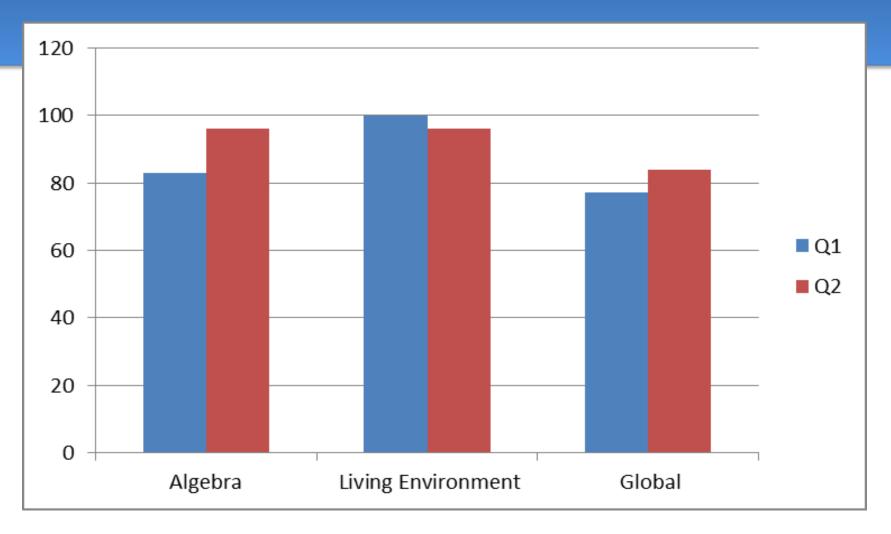

rade Level Expectations In Writing





# Kindergarten – Sixth Grade Q1-Q2 Comparison Percent of Students Meeting or Exceeding Grade Level Expectations In Social Studies





# Kindergarten – Sixth Grade Q1-Q2 Comparison Percent of Students Meeting or Exceeding Grade Level Expectations In Science





#### K-6 Attendance Q1-Q2 Comparison 2014-2015





### K-6 Discipline Referrals Q1-Q2 Comparison 2014-2015





## Middle School 1st Quarter Academic Progress Report

- ✓ STAR Reading Data
- √ Report Card Grades by subject
- ✓ Attendance
- ✓ Discipline Referrals



### Middle School Students 2nd Quarter Percent of Students Passing Classes





#### Middle School Students STAR Reading Progress Monitoring Data





### Middle School Students Q1 Q2 Comparison Percent Passing by Regents Course





## Grade 7 & 8 Q1 – Q2 Comparison Attendance Data 2014-2015





### Grade 7 & 8 Q1 Q2 Comparison Discipline Referral Data 2014-2015





## High School 1st Quarter Academic Progress Report

- ✓ STAR Reading Levels
- ✓ Report Card Grades by subject
- ✓ Attendance
- ✓ Discipline Referrals



## High School 1st Quarter Academic Progress Report – STAR Reading





### High School Students 2nd Quarter Percent of Students Passing Classes





# High School Students 2nd Quarter Percent Passing by English Course





High School Students
Q1 Q2 Comparison
Percent Passing by
Social Studies Course





## High School Students Q1 Q2 Comparison Percent Passing by Science Course





## High School Students Q1-Q2 Comparison Attendance Data 2014-2015





## High School Students Q1 – Q2 Comparison D