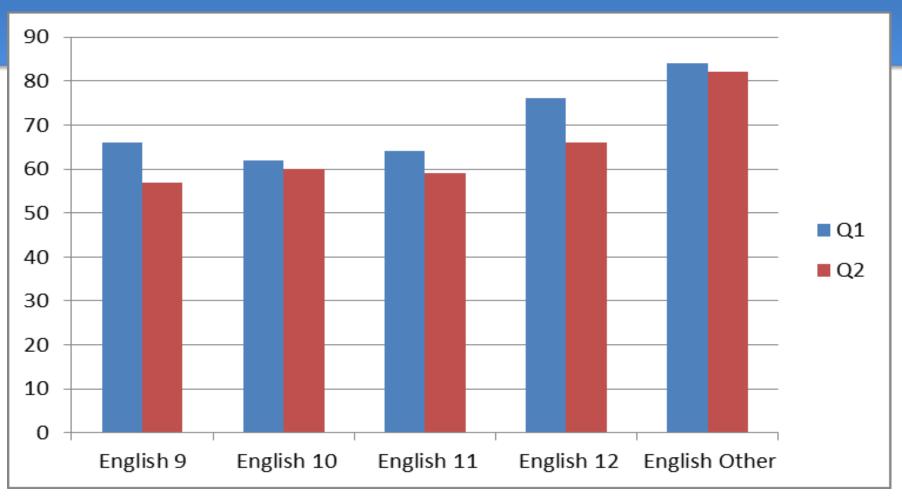

# High School Students 2nd Quarter Percent Passing by English Course

High School Students
Q1 Q2 Comparison
Percent Passing by
Social Studies Course