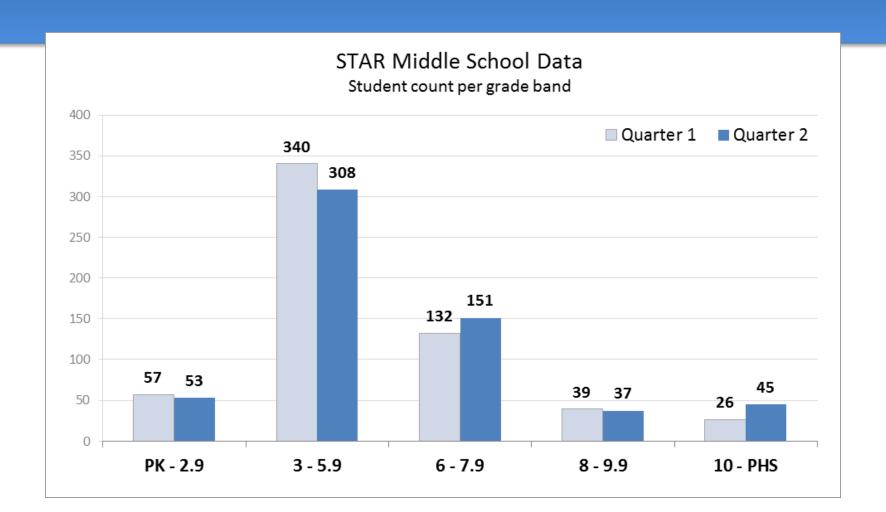

dergarten – Sixth Grade Q1-Q2 Comparison Percent of Students Meeting or Exceeding Grade Level Expectations In Writing





# Kindergarten – Sixth Grade Q1-Q2 Comparison Percent of Students Meeting or Exceeding Grade Level Expectations In Social Studies





# Kindergarten – Sixth Grade Q1-Q2 Comparison Percent of Students Meeting or Exceeding Grade Level Expectations In Science





#### K-6 Attendance Q1-Q2 Comparison 2014-2015





### K-6 Discipline Referrals Q1-Q2 Comparison 2014-2015





## Middle School 1st Quarter Academic Progress Report

- ✓ STAR Reading Data
- √ Report Card Grades by subject
- ✓ Attendance
- ✓ Discipline Referrals



### Middle School Students 2nd Quarter Percent of Students Passing Classes





#### Middle School Students STAR Reading Progress Monitoring Data





### Middle School Students Q1 Q2 Comparison Percent Passing by Regents Course





## Grade 7 & 8 Q1 – Q2 Comparison Attendance Data 2014-2015





### Grade 7 & 8 Q1 Q2 Comparison Discipline Referral Data 2014-2015





## High School 1st Quarter Academic Progress Report

- ✓ STAR Reading Levels
- ✓ Report Card Grades by subject
- ✓ Attendance
- ✓ Discipline Referrals



## High School 1st Quarter Academic Progress Report – STAR Reading





### High School Students 2nd Quarter Percent of Students Passing Classes





# High School Students 2nd Quarter Percent Passing by English Course





High School Students
Q1 Q2 Comparison
Percent Passing by
Social Studies Course





## High School Students Q1 Q2 Comparison Percent Passing by Science Course





## High School Students Q1-Q2 Com