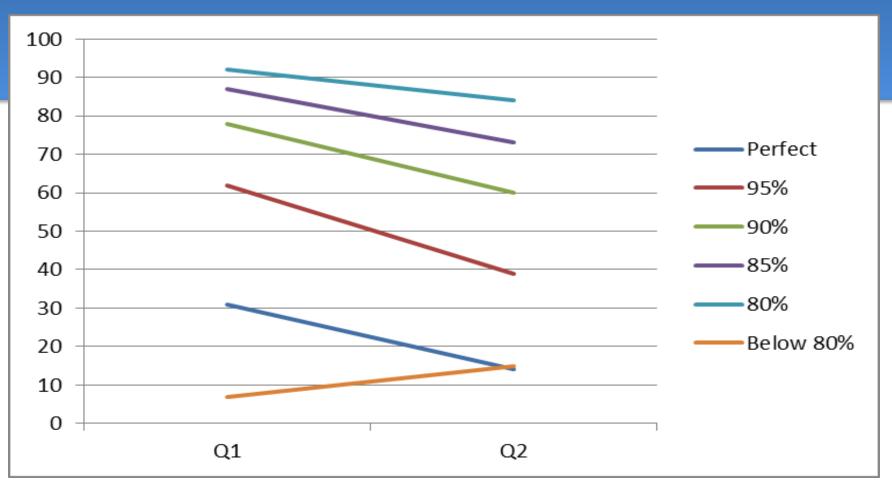

ade Q1-Q2 Comparison Percent of Students Meeting or Exceeding Grade Level Expectations In Social Studies





# Kindergarten – Sixth Grade Q1-Q2 Comparison Percent of Students Meeting or Exceeding Grade Level Expectations In Science





#### K-6 Attendance Q1-Q2 Comparison 2014-2015





### K-6 Discipline Referrals Q1-Q2 Comparison 2014-2015





## Middle School 1st Quarter Academic Progress Report

- ✓ STAR Reading Data
- √ Report Card Grades by subject
- ✓ Attendance
- ✓ Discipline Referrals



### Middle School Students 2nd Quarter Percent of Students Passing Classes





#### Middle School Students STAR Reading Progress Monitoring Data





### Middle School Students Q1 Q2 Comparison Percent Passing by Regents Course





## Grade 7 & 8 Q1 – Q2 Comparison Attendance Data 2014-2015





### Grade 7 & 8 Q1 Q2 Comparison Discipline Referral Data 2014-2015





## High School 1st Quarter Academic Progress Report

- ✓ STAR Reading Levels
- ✓ Report Card Grades by subject
- ✓ Attendance
- ✓ Discipline Referrals



## High School 1st Quarter Academic Progress Report – STAR Reading





### High School Students 2nd Quarter Percent of Students Passing Classes





# High School Students 2nd Quarter Percent Passing by English Course





High School Students
Q1 Q2 Comparison
Percent Passing by
Social Studies Course





## High School Students Q1 Q2 Comparison Percent Passing by Science Course





## High School Students Q1-Q2 Comparison Attendance Data 2014-2015





## High School Students Q1 – Q2 Comparison Discipline Referral Data 2014-2015





#### Questions??