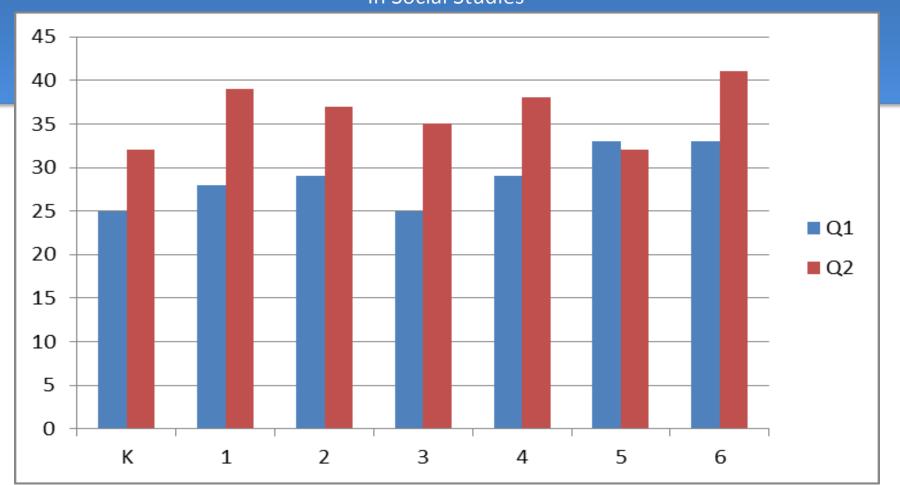

# Kindergarten – Sixth Grade Q1-Q2 Comparison Percent of Students Meeting or Exceeding Grade Level Expectations In Social Studies