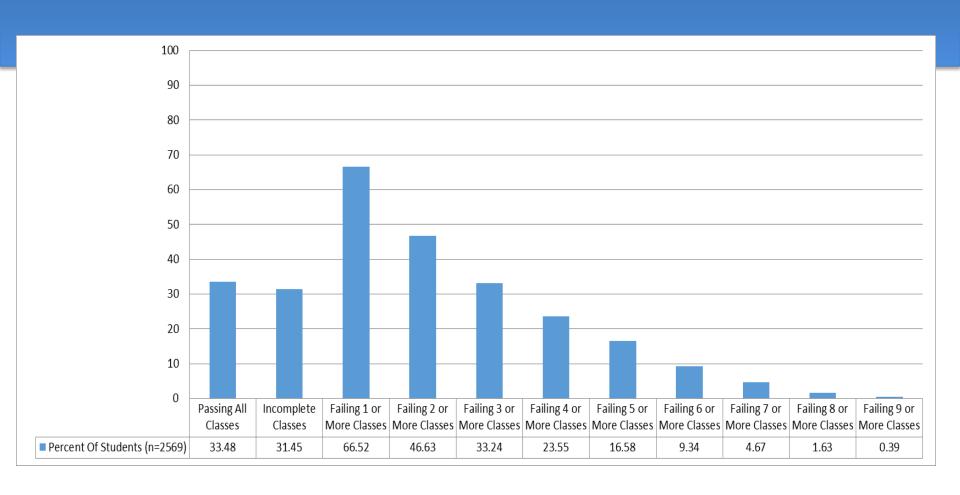

er Academic Progress Report

- ✓ STAR Reading Data
- √ Report Card Grades by subject
- ✓ Attendance
- ✓ Discipline Referrals



### Middle School Students 2nd Quarter Percent of Students Passing Classes





#### Middle School Students STAR Reading Progress Monitoring Data





### Middle School Students Q1 Q2 Comparison Percent Passing by Regents Course





## Grade 7 & 8 Q1 – Q2 Comparison Attendance Data 2014-2015





### Grade 7 & 8 Q1 Q2 Comparison Discipline Referral Data 2014-2015





## High School 1st Quarter Academic Progress Report

- ✓ STAR Reading Levels
- ✓ Report Card Grades by subject
- ✓ Attendance
- ✓ Discipline Referrals



## High School 1st Quarter Academic Progress Report – STAR Reading





### High School Students 2nd Quarter Percent of Students Passing Classes





# High School Students 2nd Quarter Percent Passing by English Course





High School Students
Q1 Q2 Comparison
Percent Passing by
Social Studies Course





## High School Students Q1 Q2 Comparison Percent Passing by Science Course





## High School Students Q1-Q2 Comparison Attendance Data 2014-2015





## High School Students Q1 – Q2 Comparison Discipline Referral Data 2014-2015





#### Questions??