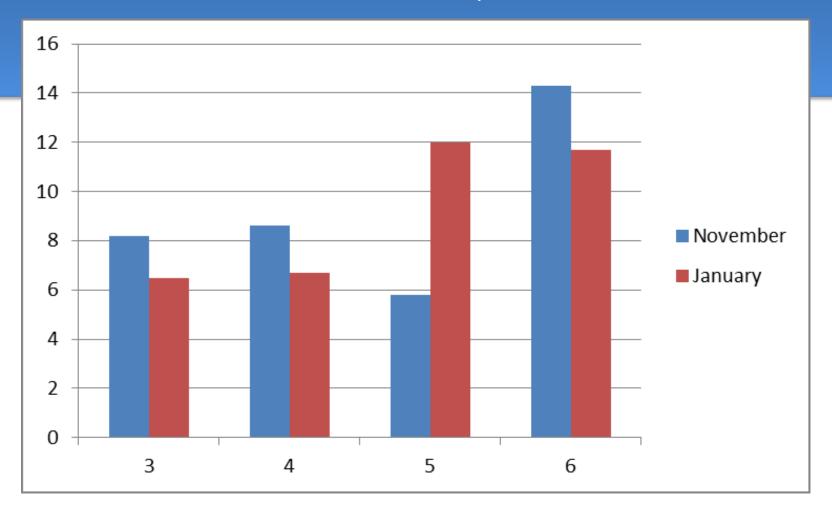

# Elementary ELA Interim Assessments Percent of Students Meeting or Exceeding Grade Level Expectations November and January 2014-15