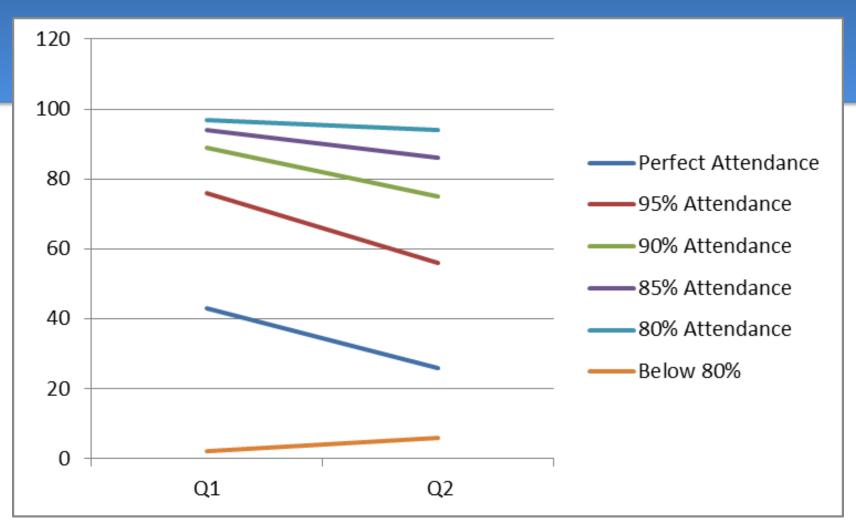

dents Meeting or Exceeding Grade Level Expectations November and January 2014-15





## Elementary Math Interim Assessments Percent of Students Meeting or Exceeding Grade Level Expectations November 2014 Jan 2015





# Kindergarten – Sixth Grade Q1-Q2 Comparison Percent of Students Meeting or Exceeding Grade Level Expectations In English Language Arts





# Kindergarten – Sixth Grade Q1-Q2 Comparison Percent of Students Meeting or Exceeding Grade Level Expectations In Writing





# Kindergarten – Sixth Grade Q1-Q2 Comparison Percent of Students Meeting or Exceeding Grade Level Expectations In Social Studies





# Kindergarten – Sixth Grade Q1-Q2 Comparison Percent of Students Meeting or Exceeding Grade Level Expectations In Science





#### K-6 Attendance Q1-Q2 Comparison 2014-2015





### K-6 Discipline Referrals Q1-Q2 Comparison 2014-2015





## Middle School 1st Quarter Academic Progress Report

- ✓ STAR Reading Data
- √ Report Card Grades by subject
- ✓ Attendance
- ✓ Discipline Referrals



### Middle School Students 2nd Quarter Percent of Students Passing Classes





#### Middle School Students STAR Reading Progress Monitoring Data





### Middle School Students Q1 Q2 Comparison Percent Passing by Regents Course





## Grade 7 & 8 Q1 – Q2 Comparison Attendance Data 2014-2015





### Grade 7 & 8 Q1 Q2 Comparison Discipline Referral Data 2014-2015





## High School 1st Quarter Academic Progress Report

- ✓ STAR Reading Levels
- ✓ Report Card Grades by subject
- ✓ Attendance
- ✓ Discipline Referrals



## High School 1st Quarter Academic Progress Report – S