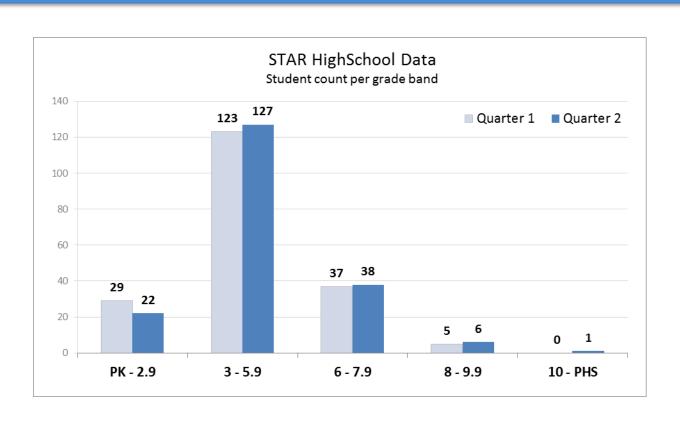

iscipline Referrals Q1-Q2 Comparison 2014-2015





## Middle School 1st Quarter Academic Progress Report

- ✓ STAR Reading Data
- √ Report Card Grades by subject
- ✓ Attendance
- ✓ Discipline Referrals



### Middle School Students 2nd Quarter Percent of Students Passing Classes





#### Middle School Students STAR Reading Progress Monitoring Data





### Middle School Students Q1 Q2 Comparison Percent Passing by Regents Course





## Grade 7 & 8 Q1 – Q2 Comparison Attendance Data 2014-2015





### Grade 7 & 8 Q1 Q2 Comparison Discipline Referral Data 2014-2015





## High School 1st Quarter Academic Progress Report

- ✓ STAR Reading Levels
- ✓ Report Card Grades by subject
- ✓ Attendance
- ✓ Discipline Referrals



## High School 1st Quarter Academic Progress Report – STAR Reading





### High School Students 2nd Quarter Percent of Students Passing Classes





# High School Students 2nd Quarter Percent Passing by English Course





High School Students
Q1 Q2 Comparison
Percent Passing by
Social Studies Course





## High School Students Q1 Q2 Comparison Percent Passing by Science Course





## High School Students Q1-Q2 Comparison Attendance Data 2014-2015





## High School Students Q1 – Q2 Comparison Discipline Referral Data 2014-2015





#### Questions??